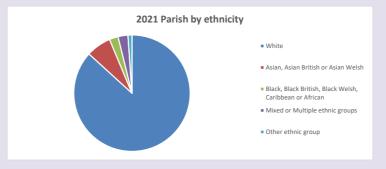

rg.uk/poverty-england/poverty-map

631

V2 Produced by Diocese of Oxford September 2024

Census data: taken from the 2011 and 2021 national Census and the 2018 population update.

Deprivation statistics: IMD taken from the English Indices of Deprivation, published

by the Ministry of Housing, Communities & Local Government, Sept 2019.

The above statistics have been mapped onto parish boundaries so are approximations.

For more information, see:

https://www.churchofengland.org/researchandstats

#### Banbury: St Francis in the Deanery of DEDDINGTON

### Religion of those in your parish



In 2021





Your parish population in 2021 was

45.2% said they are Christian.

That is

5220 people. In your parish your average weekly attendance is

11536

63

## Ethnicity of those in your parish







# Thoughts to ponder:

What has surprised you in these tables and charts?

Does your congregation(s) reflect the age and ethnic mix of your parish?

Where are those who have identified as Christians who do not attend your church(es)? Do you have other Christian denomination churches in your parish?

How might this influence your mission plans?

This dashboard contains figures as submitted by churches currently in the parish Attendance statistics: taken from annual Statistics for Mission returns.

Average weekly attendance: attendance at Sunday and midweek church services & fresh expressions in October.