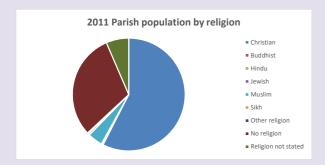

### Religion of those in your parish

In 2021

Your parish population in 2021 was

45.2% said they are Christian.

That is

5220 people. In your parish your average weekly attendance is

11536

63