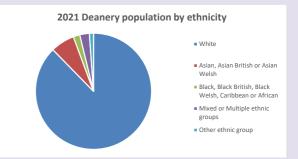

.uk/poverty-england/poverty-map

631

V2 Produced by Diocese of Oxford September 2024

Census data: taken from the 2011 and 2021 national Census and the 2018 population update.

Deprivation statistics: IMD taken from the English Indices of Deprivation, published

by the Ministry of Housing, Communities & Local Government, Sept 2019.

The above statistics have been mapped onto parish boundaries so are approximations.

For more information, see:

https://www.churchofengland.org/researchandstats

#### Banbury: St Francis in the Deanery of DEDDINGTON

### Religion of those in your parish



In 2021





Your parish population in 2021 was

45.2% said they are Christian.

That is

5220 people. In your parish your average weekly attendance is

11536

63

## Ethnicity of those in your parish







# Thoughts to ponder:

What has surprised you in these tables and charts?

Does your congregation(s) reflect the age and ethnic mix of your parish?

Where are those who have identified as Christians who do not attend your church(es)? Do you have other Christian denomination churches in your parish?

How might this influence your mission plans?

This dashboard contains figures as submitted by churches currently in the parish Attendance statistics: taken from annual Statistics for Mission returns.

Average weekly attendance: attendance at Sunday and midweek church services & fresh expressions in October.