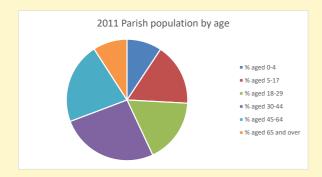

# Parish population, Census and deprivation summary

Deprivation Rank 2019 5,471

As at Jan 2024. 1=most deprived parish in the Church of England, 12,307=least deprived

NB different age groups: 5-17 in 2011, 5-19 in 2021