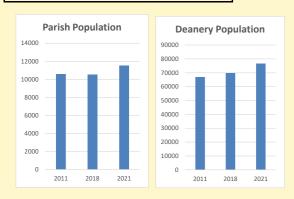

# Population of parish and deanery 2011, 2018 and 2021 Parish Deanery 2011 10586 66938 2018 10539 69823 2021 11536 76676