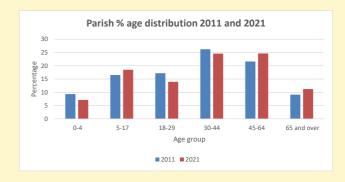

# Parish population, Census and deprivation summary

Deprivation Rank 2019 5,471

As at Jan 2024. 1=most deprived parish in the Church of England, 12,307=least deprived

NB different age groups: 5-17 in 2011, 5-19 in 2021