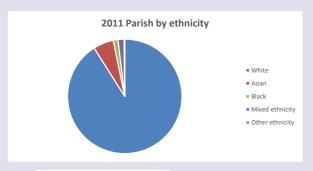

.org.uk/poverty-england/poverty-map

631

V2 Produced by Diocese of Oxford September 2024

Census data: taken from the 2011 and 2021 national Census and the 2018 population update.

Deprivation statistics: IMD taken from the English Indices of Deprivation, published

by the Ministry of Housing, Communities & Local Government, Sept 2019.

The above statistics have been mapped onto parish boundaries so are approximations.

For more information, see:

https://www.churchofengland.org/researchandstats

#### Banbury: St Francis in the Deanery of DEDDINGTON

### Religion of those in your parish



In 2021





Your parish population in 2021 was

45.2% said they are Christian.

That is

5220 people. In your parish your average weekly attendance is

11536

63

## Ethnicity of those in your parish







# Thoughts to ponder:

What has surprised you in these tables and charts?

Does your congregation(s) reflect the age and ethnic mix of your parish?

Where are those who have identified as Christians who do not attend your church(es)? Do you have other Christian denomination churches in your parish?

How might this influence your mission plans?

This dashboard contains figures as submitted by churches currently in the parish Attendance statistics: taken from annual Statistics for Mission returns.

Average weekly attendance: attendance at Sunday and midweek church services & fresh expressions in October.