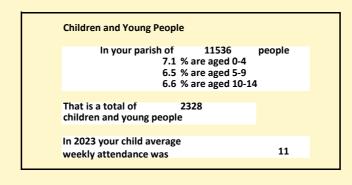

# Population of parish and deanery 2011, 2018 and 2021 Parish Deanery 2011 10586 66938 2018 10539 69823 2021 11536 76676

### Religion of those in your parish

In 2021

Your parish population in 2021 was

45.2% said they are Christian.

That is

5220 people. In your parish your average weekly attendance is

11536

63