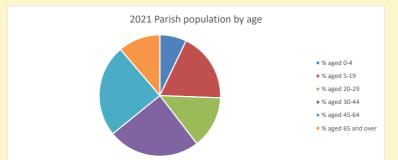

### Religion of those in your parish

In 2021

Your parish population in 2021 was

45.2% said they are Christian.

That is

5220 people. In your parish your average weekly attendance is

11536

63