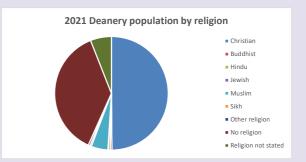

: 270865

Number of churches in parish (2022): I

For more detailed census & deprivation info: see http://arcg.is/1RaS4CS

https://www.churchofengland.org/researchandstats and http://www2.cuf.org.uk/poverty-england/poverty-map

631

V2 Produced by Diocese of Oxford September 2024

Census data: taken from the 2011 and 2021 national Census and the 2018 population update.

Deprivation statistics: IMD taken from the English Indices of Deprivation, published

by the Ministry of Housing, Communities & Local Government, Sept 2019.

The above statistics have been mapped onto parish boundaries so are approximations.

For more information, see:

https://www.churchofengland.org/researchandstats

#### Banbury: St Francis in the Deanery of DEDDINGTON

### Religion of those in your parish



In 2021





Your parish population in 2021 was

45.2% said they are Christian.

That is

5220 people. In your parish your average weekly attendance is

11536

63

## Ethnicity of those in your parish







# Thoughts to ponder:

What has surprised you in these tables and charts?

Does your congregation(s) reflect the age and ethnic mix of your parish?

Where are those who have identified as Christians who do not attend your church(es)? Do you have other Christian denomination churches in your parish?

How might this influence your mission plans?

This dashboard contains figures as submitted by churches currently in the parish Attendance statistics: taken from annual Statistics for Mission returns.

Average weekly attendance: attendance at Sunday and midweek church services & fresh expressions in Oc