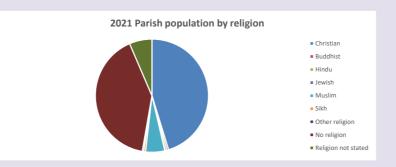

### Religion of those in your parish

In 2021

Your parish population in 2021 was

45.2% said they are Christian.

That is

5220 people. In your parish your average weekly attendance is

11536

63