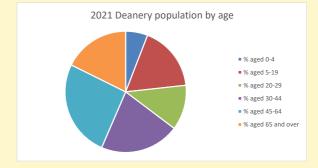

NB different age groups: 5-17 in 2011, 5-19 in 2021

Census data: taken from the 2011 and 2021 national Census and the 2018 population update.

Deprivation statistics: IMD taken from the English Indices of Deprivation, published by the Ministry of Housing, Communities & Local Government, Sept 2019.