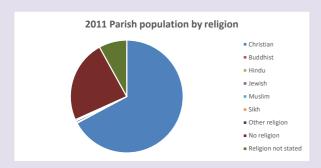

### Religion of those in your parish

In 2021

Your parish population in 2021 was

60.3% said they are Christian.

That is

314 people. In your parish your average weekly attendance is

521

22