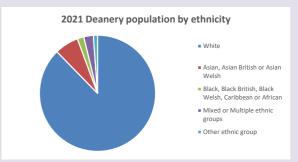

ced by Diocese of Oxford September 2024



NB different age groups: 5-17 in 2011, 5-19 in 2021



Census data: taken from the 2011 and 2021 national Census and the 2018 population update.

Deprivation statistics: IMD taken from the English Indices of Deprivation, published by the Ministry of Housing, Communities & Local Government, Sept 2019.

The above statistics have been mapped onto parish boundaries so are approximations. For more information, see:

https://www.churchofengland.org/researchandstats

#### **Tadmarton in the Deanery of DEDDINGTON**

### Religion of those in your parish



In 2021





Your parish population in 2021 was

60.3% said they are Christian.

That is

314 people. In your parish your average weekly attendance is

521

22

## Ethnicity of those in your parish







## Thoughts to ponder:

What has surprised you in these tables and charts?

Does your congregation(s) reflect the age and ethnic mix of your parish?

Where are those who have identified as Christians who do not attend your church(es)? Do you have other Christian denomination churches in your parish?

How might this influence your mission plans?

This dashboard contains figures as submitted by churches currently in the parish Attendance statistics: taken from annual Statistics for Mission returns.

Average weekly attendance: attendance at Sunday and midweek church services & fresh expressions in October.