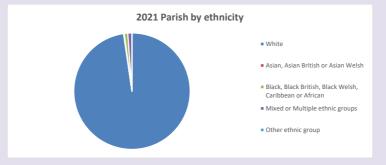

duced by Diocese of Oxford September 2024



NB different age groups: 5-17 in 2011, 5-19 in 2021



Census data: taken from the 2011 and 2021 national Census and the 2018 population update.

Deprivation statistics: IMD taken from the English Indices of Deprivation, published by the Ministry of Housing, Communities & Local Government, Sept 2019.

The above statistics have been mapped onto parish boundaries so are approximations. For more information, see:

https://www.churchofengland.org/researchandstats

#### **Tadmarton in the Deanery of DEDDINGTON**

### Religion of those in your parish



In 2021





Your parish population in 2021 was

60.3% said they are Christian.

That is

314 people. In your parish your average weekly attendance is

521

22

## Ethnicity of those in your parish







## Thoughts to ponder:

What has surprised you in these tables and charts?

Does your congregation(s) reflect the age and ethnic mix of your parish?

Where are those who have identified as Christians who do not attend your church(es)? Do you have other Christian denomination churches in your parish?

How might this influence your mission plans?

This dashboard contains figures as submitted by churches currently in the parish Attendance statistics: taken from annual Statistics for Mission returns.

Average weekly attendance: attendance at Sunday and midweek church services & fresh expressions in October.