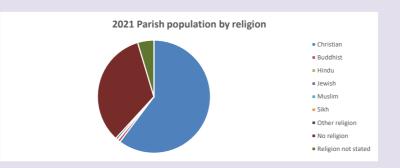

### Religion of those in your parish

In 2021

Your parish population in 2021 was

60.3% said they are Christian.

That is

314 people. In your parish your average weekly attendance is

521

22