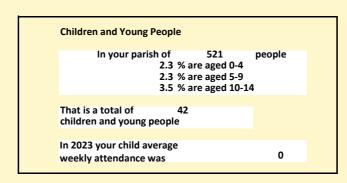

### Religion of those in your parish

In 2021

Your parish population in 2021 was

60.3% said they are Christian.

That is

314 people. In your parish your average weekly attendance is

521

22