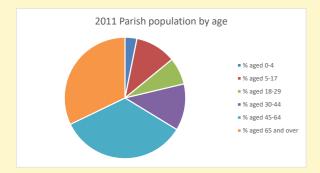

NB different age groups: 5-17 in 2011, 5-19 in 2021

Census data: taken from the 2011 and 2021 national Census and the 2018 population update.

Deprivation statistics: IMD taken from the English Indices of Deprivation, published by the Ministry of Housing, Communities & Local Government, Sept 2019.