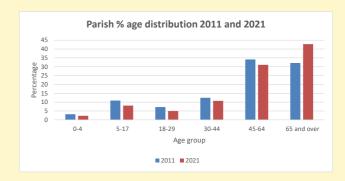

NB different age groups: 5-17 in 2011, 5-19 in 2021

Census data: taken from the 2011 and 2021 national Census and the 2018 population update.

Deprivation statistics: IMD taken from the English Indices of Deprivation, published by the Ministry of Housing, Communities & Local Government, Sept 2019.