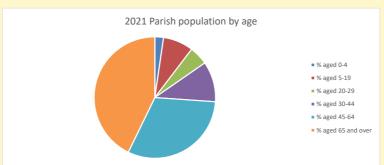

NB different age groups: 5-17 in 2011, 5-19 in 2021

Census data: taken from the 2011 and 2021 national Census and the 2018 population update.

Deprivation statistics: IMD taken from the English Indices of Deprivation, published by the Ministry of Housing, Communities & Local Government, Sept 2019.