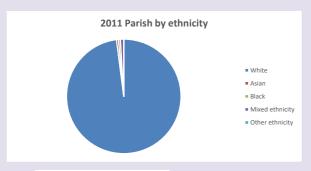

roduced by Diocese of Oxford September 2024



NB different age groups: 5-17 in 2011, 5-19 in 2021



Census data: taken from the 2011 and 2021 national Census and the 2018 population update.

Deprivation statistics: IMD taken from the English Indices of Deprivation, published by the Ministry of Housing, Communities & Local Government, Sept 2019.

The above statistics have been mapped onto parish boundaries so are approximations. For more information, see:

https://www.churchofengland.org/researchandstats

#### **Tadmarton in the Deanery of DEDDINGTON**

### Religion of those in your parish



In 2021





Your parish population in 2021 was

60.3% said they are Christian.

That is

314 people. In your parish your average weekly attendance is

521

22

## Ethnicity of those in your parish







## Thoughts to ponder:

What has surprised you in these tables and charts?

Does your congregation(s) reflect the age and ethnic mix of your parish?

Where are those who have identified as Christians who do not attend your church(es)? Do you have other Christian denomination churches in your parish?

How might this influence your mission plans?

This dashboard contains figures as submitted by churches currently in the parish Attendance statistics: taken from annual Statistics for Mission returns.

Average weekly attendance: attendance at Sunday and midweek church services & fresh expressions in October.