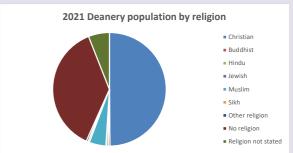

### Religion of those in your parish

In 2021

Your parish population in 2021 was

60.3% said they are Christian.

That is

314 people. In your parish your average weekly attendance is

521

22