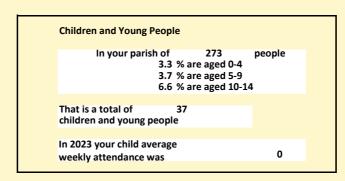

### Religion of those in your parish

In 2021

Your parish population in 2021 was

56.6% said they are Christian.

That is

154 people. In your parish your average weekly attendance is

273

12