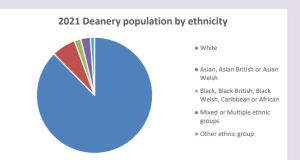

by Diocese of Oxford September 2024



NB different age groups: 5-17 in 2011, 5-19 in 2021



Census data: taken from the 2011 and 2021 national Census and the 2018 population update.

Deprivation statistics: IMD taken from the English Indices of Deprivation, published

by the Ministry of Housing, Communities & Local Government, Sept 2019.

The above statistics have been mapped onto parish boundaries so are approximations.

For more information, see:

https://www.churchofengland.org/researchandstats

#### South Newington in the Deanery of DEDDINGTON

### Religion of those in your parish



In 2021





Your parish population in 2021 was

56.6% said they are Christian.

That is

154 people. In your parish your average weekly attendance is

273

12

## Ethnicity of those in your parish







# Thoughts to ponder:

What has surprised you in these tables and charts?

Does your congregation(s) reflect the age and ethnic mix of your parish?

Where are those who have identified as Christians who do not attend your church(es)? Do you have other Christian denomination churches in your parish?

How might this influence your mission plans?

This dashboard contains figures as submitted by churches currently in the parish Attendance statistics: taken from annual Statistics for Mission returns.

Average weekly attendance: attendance at Sunday and midweek church services & fresh expressions in October.

Every effort has been made to ensure that data are reliable. We would be pleased to be notified of any significant errors or omissions by email to parishreturns@oxford.anglican.org