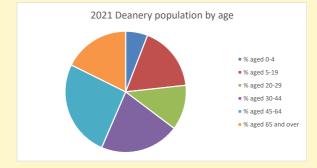

NB different age groups: 5-17 in 2011, 5-19 in 2021

Census data: taken from the 2011 and 2021 national Census and the 2018 population update.

Deprivation statistics: IMD taken from the English Indices of Deprivation, published