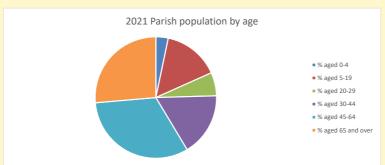

NB different age groups: 5-17 in 2011, 5-19 in 2021

Census data: taken from the 2011 and 2021 national Census and the 2018 population update.

Deprivation statistics: IMD taken from the English Indices of Deprivation, published