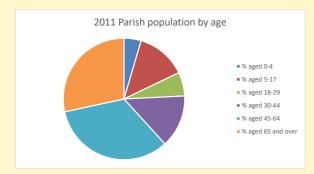

NB different age groups: 5-17 in 2011, 5-19 in 2021

Census data: taken from the 2011 and 2021 national Census and the 2018 population update.

Deprivation statistics: IMD taken from the English Indices of Deprivation, published