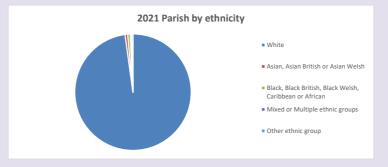

d by Diocese of Oxford September 2024



NB different age groups: 5-17 in 2011, 5-19 in 2021



Census data: taken from the 2011 and 2021 national Census and the 2018 population update.

Deprivation statistics: IMD taken from the English Indices of Deprivation, published

by the Ministry of Housing, Communities & Local Government, Sept 2019.

The above statistics have been mapped onto parish boundaries so are approximations.

For more information, see:

https://www.churchofengland.org/researchandstats

#### South Newington in the Deanery of DEDDINGTON

### Religion of those in your parish



In 2021





Your parish population in 2021 was

56.6% said they are Christian.

That is

154 people. In your parish your average weekly attendance is

273

12

## Ethnicity of those in your parish







# Thoughts to ponder:

What has surprised you in these tables and charts?

Does your congregation(s) reflect the age and ethnic mix of your parish?

Where are those who have identified as Christians who do not attend your church(es)? Do you have other Christian denomination churches in your parish?

How might this influence your mission plans?

This dashboard contains figures as submitted by churches currently in the parish Attendance statistics: taken from annual Statistics for Mission returns.

Average weekly attendance: attendance at Sunday and midweek church services & fresh expressions in October.

Every effort has been made to ensure that data are reliable. We would be pleased to be notified of any significant errors or omissions by email to parishreturns@oxford.anglican.org