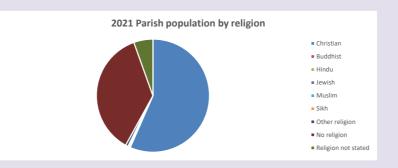

### Religion of those in your parish

In 2021

Your parish population in 2021 was

56.6% said they are Christian.

That is

154 people. In your parish your average weekly attendance is

273

12