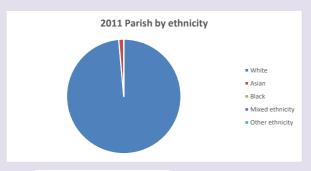

ced by Diocese of Oxford September 2024



NB different age groups: 5-17 in 2011, 5-19 in 2021



Census data: taken from the 2011 and 2021 national Census and the 2018 population update.

Deprivation statistics: IMD taken from the English Indices of Deprivation, published

by the Ministry of Housing, Communities & Local Government, Sept 2019.

The above statistics have been mapped onto parish boundaries so are approximations.

For more information, see:

https://www.churchofengland.org/researchandstats

#### South Newington in the Deanery of DEDDINGTON

### Religion of those in your parish



In 2021





Your parish population in 2021 was

56.6% said they are Christian.

That is

154 people. In your parish your average weekly attendance is

273

12

## Ethnicity of those in your parish







# Thoughts to ponder:

What has surprised you in these tables and charts?

Does your congregation(s) reflect the age and ethnic mix of your parish?

Where are those who have identified as Christians who do not attend your church(es)? Do you have other Christian denomination churches in your parish?

How might this influence your mission plans?

This dashboard contains figures as submitted by churches currently in the parish Attendance statistics: taken from annual Statistics for Mission returns.

Average weekly attendance: attendance at Sunday and midweek church services & fresh expressions in October.

Every effort has been made to ensure that data are reliable. We would be pleased to be notified of any significant errors or omissions by email to parishreturns@oxford.anglican.org