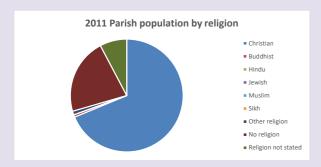

### Religion of those in your parish

In 2021

Your parish population in 2021 was

56.6% said they are Christian.

That is

154 people. In your parish your average weekly attendance is

273

12