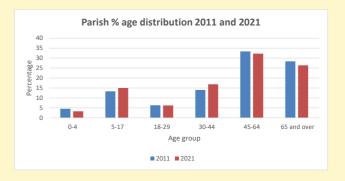

NB different age groups: 5-17 in 2011, 5-19 in 2021

Census data: taken from the 2011 and 2021 national Census and the 2018 population update.

Deprivation statistics: IMD taken from the English Indices of Deprivation, published