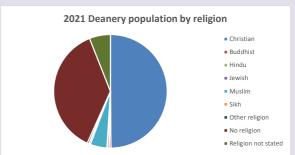

For more detailed census & deprivation info: see http://arcg.is/1RaS4CS

https://www.churchofengland.org/researchandstats and http://www2.cuf.org.uk/poverty-england/poverty-map

V2 Produced by Diocese of Oxford September 2024



NB different age groups: 5-17 in 2011, 5-19 in 2021



Census data: taken from the 2011 and 2021 national Census and the 2018 population update.

Deprivation statistics: IMD taken from the English Indices of Deprivation, published

by the Ministry of Housing, Communities & Local Government, Sept 2019.

The above statistics have been mapped onto parish boundaries so are approximations.

For more information, see:

https://www.churchofengland.org/researchandstats

#### South Newington in the Deanery of DEDDINGTON

### Religion of those in your parish



In 2021





Your parish population in 2021 was

56.6% said they are Christian.

That is

154 people. In your parish your average weekly attendance is

273

12

## Ethnicity of those in your parish







# Thoughts to ponder:

What has surprised you in these tables and charts?

Does your congregation(s) reflect the age and ethnic mix of your parish?

Where are those who have identified as Christians who do not attend your church(es)? Do you have other Christian denomination churches in your parish?

How might this influence your mission plans?

This dashboard contains figures as submitted by churches currently in the parish Attendance statistics: taken from annual Statistics for Mission returns.

Average weekly attendance: attendance at Sunday and midweek church services & fresh expressions in Octob