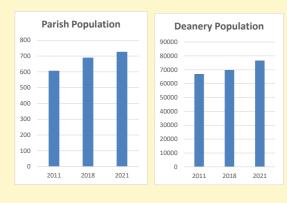

# Population of parish and deanery 2011, 2018 and 2021 Parish Deanery

|      | Parish | Deanery |
|------|--------|---------|
| 2011 | 607    | 66938   |
| 2018 | 690    | 69823   |
| 2021 | 727    | 76676   |