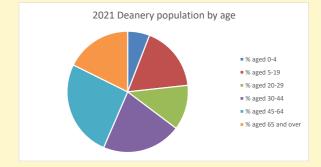

# Population of parish and deanery 2011, 2018 and 2021 Parish Deanery

|      | Parish | Deanery |
|------|--------|---------|
| 2011 | 607    | 66938   |
| 2018 | 690    | 69823   |
| 2021 | 727    | 76676   |