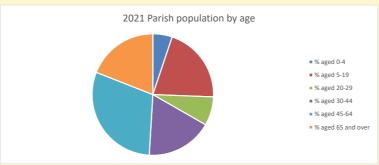

### Religion of those in your parish

In 2021

Your parish population in 2021 was

53.5% said they are Christian.

That is

389 people. In your parish your average weekly attendance is

727

10