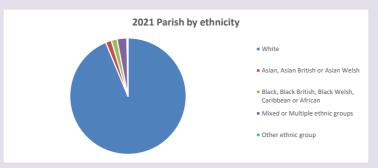

V2 Produced by Diocese of Oxford September 2024



NB different age groups: 5-17 in 2011, 5-19 in 2021



Census data: taken from the 2011 and 2021 national Census and the 2018 population update.

Deprivation statistics: IMD taken from the English Indices of Deprivation, published by the Ministry of Housing, Communities & Local Government, Sept 2019.

The above statistics have been mapped onto parish boundaries so are approximations. For more information, see:

https://www.churchofengland.org/researchandstats

#### Milcombe in the Deanery of DEDDINGTON

### Religion of those in your parish



In 2021





Your parish population in 2021 was

53.5% said they are Christian.

That is

389 people. In your parish your average weekly attendance is

727

10

# Ethnicity of those in your parish







# Thoughts to ponder:

What has surprised you in these tables and charts?

Does your congregation(s) reflect the age and ethnic mix of your parish?

Where are those who have identified as Christians who do not attend your church(es)? Do you have other Christian denomination churches in your parish?

How might this influence your mission plans?

This dashboard contains figures as submitted by churches currently in the parish Attendance statistics: taken from annual Statistics for Mission returns.

Average weekly attendance: attendance at Sunday and midweek church services & fresh expressions in October.