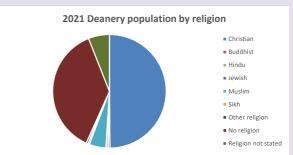

### Religion of those in your parish

In 2021

Your parish population in 2021 was

53.5% said they are Christian.

That is

389 people. In your parish your average weekly attendance is

727

10