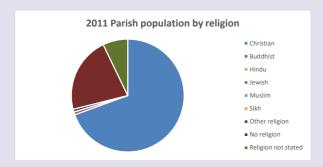

### Religion of those in your parish

In 2021

Your parish population in 2021 was

53.5% said they are Christian.

That is

389 people. In your parish your average weekly attendance is

727

10