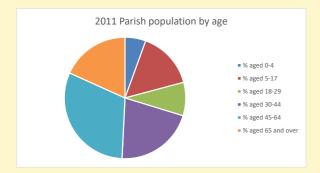

# Census Dashboard for the parish of Milcombe in the Deanery of DEDDINGTON

# Population of parish and deanery 2011, 2018 and 2021 Parish Deanery

|      | Parish | Deanery |
|------|--------|---------|
| 2011 | 607    | 66938   |
| 2018 | 690    | 69823   |
| 2021 | 727    | 76676   |



# Parish population, Census and deprivation summary

Deprivation Rank 2019 7,178

As at Jan 2024. 1=most deprived parish in the Church of England, 12,307=least deprived









Number of churches in parish (2022): I

For more detailed census & deprivation info: see http://arcg.is/1RaS4CS

 $https://www.churchofengland.org/researchand stats\\ and http://www2.cuf.org.uk/poverty-england/poverty-map$ 

V2 Produced by Diocese of Oxford September 2024



NB different age groups: 5-17 in 2011, 5-19 in 2021



Census data: taken from the 2011 and 2021 national Census and the 2018 population update.

Deprivation statistics: IMD taken from the English Indices of Deprivation, published by the Ministry of Housing, Communities & Local Government, Sept 2019.

The above statistics have been mapped onto parish boundaries so are approximations. For more information, see:

https://www.churchofengland.org/researchandstats

#### Milcombe in the Deanery of DEDDINGTON

### Religio