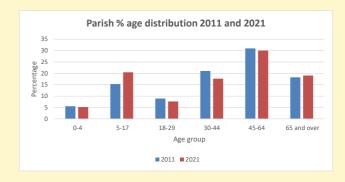

NB different age groups: 5-17 in 2011, 5-19 in 2021

Census data: taken from the 2011 and 2021 national Census and the 2018 population update.

Deprivation statistics: IMD taken from the English Indices of Deprivation, published by the Ministry of Housing, Communities & Local Government, Sept 2019.