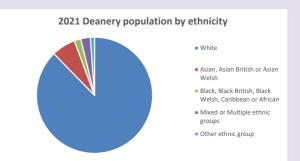

Produced by Diocese of Oxford September 2024



NB different age groups: 5-17 in 2011, 5-19 in 2021



Census data: taken from the 2011 and 2021 national Census and the 2018 population update.

Deprivation statistics: IMD taken from the English Indices of Deprivation, published by the Ministry of Housing, Communities & Local Government, Sept 2019.

The above statistics have been mapped onto parish boundaries so are approximations. For more information, see:

https://www.churchofengland.org/researchandstats

#### Milcombe in the Deanery of DEDDINGTON

### Religion of those in your parish



In 2021





Your parish population in 2021 was

53.5% said they are Christian.

That is

389 people. In your parish your average weekly attendance is

727

10

# Ethnicity of those in your parish







# Thoughts to ponder:

What has surprised you in these tables and charts?

Does your congregation(s) reflect the age and ethnic mix of your parish?

Where are those who have identified as Christians who do not attend your church(es)? Do you have other Christian denomination churches in your parish?

How might this influence your mission plans?

This dashboard contains figures as submitted by churches currently in the parish Attendance statistics: taken from annual Statistics for Mission returns.

Average weekly attendance: attendance at Sunday and midweek church services & fresh expressions in October.