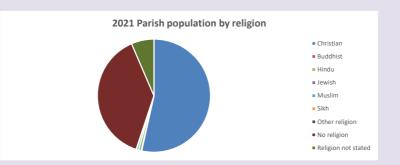

### Religion of those in your parish

In 2021

Your parish population in 2021 was

53.5% said they are Christian.

That is

389 people. In your parish your average weekly attendance is

727

10