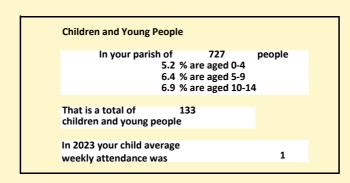

### Religion of those in your parish

In 2021

Your parish population in 2021 was

53.5% said they are Christian.

That is

389 people. In your parish your average weekly attendance is

727

10