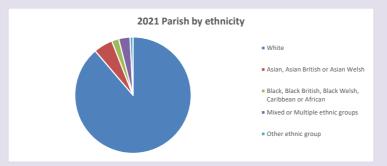

ofengland.org/researchandstats and http://www2.cuf.org.uk/poverty-england/poverty-map

639

V2 Produced by Diocese of Oxford September 2024

Census data: taken from the 2011 and 2021 national Census and the 2018 population update.

Deprivation statistics: IMD taken from the English Indices of Deprivation, published

by the Ministry of Housing, Communities & Local Government, Sept 2019.

The above statistics have been mapped onto parish boundaries so are approximations.

For more information, see:

https://www.churchofengland.org/researchandstats

#### Religion of those in your parish



In 2021





Your parish population in 2021 was

51.8% said they are Christian.

That is

2572 people. In your parish your average weekly attendance is

4968

101

#### Ethnicity of those in your parish







### Thoughts to ponder:

What has surprised you in these tables and charts?

Does your congregation(s) reflect the age and ethnic mix of your parish?

Where are those who have identified as Christians who do not attend your church(es)? Do you have other Christian denomination churches in your parish?

How might this influence your mission plans?

This dashboard contains figures as submitted by churches currently in the parish Attendance statistics: taken from annual Statistics for Mission returns.

Average weekly attendance: attendance at Sunday and midweek church services & fresh expressions in October.