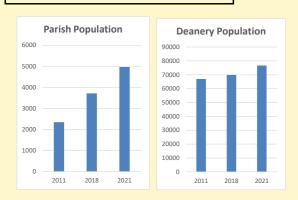

# Population of parish and deanery 2011, 2018 and 2021 Parish Deanery 2011 2346 66938 2018 3713 69823 2021 4968 76676