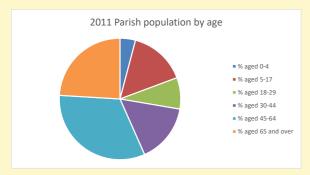

## Parish population, Census and deprivation summary

Deprivation Rank 2019 11,571

As at Jan 2024. 1=most deprived parish in the Church of England, 12,307=least deprived

NB different age groups: 5-17 in 2011, 5-19 in 2021