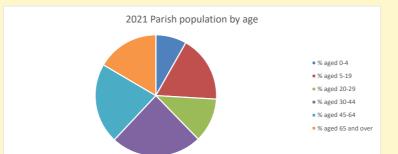

## Parish population, Census and deprivation summary

Deprivation Rank 2019 11,571

As at Jan 2024. 1=most deprived parish in the Church of England, 12,307=least deprived

NB different age groups: 5-17 in 2011, 5-19 in 2021

2021 Deanery population by age

" % aged 0-4

" % aged 5-19

" % aged 20-29

" % aged 30-44

" % aged 45-64

" % aged 65 and over

Parish code: 270137