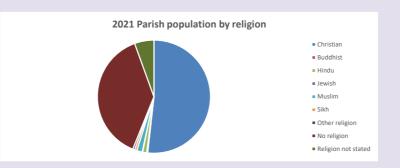

#### Religion of those in your parish

In 2021

Your parish population in 2021 was

51.8% said they are Christian.

That is

2572 people. In your parish your average weekly attendance is

4968

101