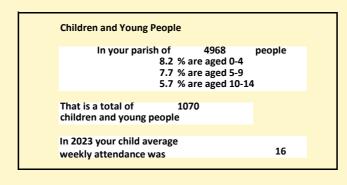

# Population of parish and deanery 2011, 2018 and 2021 Parish Deanery 2011 2346 66938 2018 3713 69823 2021 4968 76676

#### Religion of those in your parish

In 2021

Your parish population in 2021 was

51.8% said they are Christian.

That is

2572 people. In your parish your average weekly attendance is

4968

101