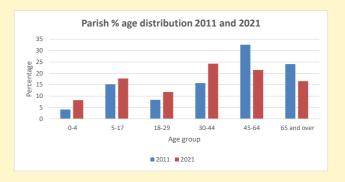

## Parish population, Census and deprivation summary

Deprivation Rank 2019 11,571

As at Jan 2024. 1=most deprived parish in the Church of England, 12,307=least deprived

NB different age groups: 5-17 in 2011, 5-19 in 2021

2021 Deanery population by age

" % aged 0-4

" % aged 5-19

" % aged 20-29

" % aged 30-44

" % aged 45-64

" % aged 65 and over

Parish code: 270137