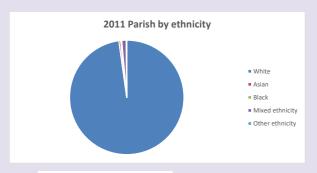

chofengland.org/researchandstats and http://www2.cuf.org.uk/poverty-england/poverty-map

639

V2 Produced by Diocese of Oxford September 2024

Census data: taken from the 2011 and 2021 national Census and the 2018 population update.

Deprivation statistics: IMD taken from the English Indices of Deprivation, published

by the Ministry of Housing, Communities & Local Government, Sept 2019.

The above statistics have been mapped onto parish boundaries so are approximations.

For more information, see:

https://www.churchofengland.org/researchandstats

#### Religion of those in your parish



In 2021





Your parish population in 2021 was

51.8% said they are Christian.

That is

2572 people. In your parish your average weekly attendance is

4968

101

#### Ethnicity of those in your parish







### Thoughts to ponder:

What has surprised you in these tables and charts?

Does your congregation(s) reflect the age and ethnic mix of your parish?

Where are those who have identified as Christians who do not attend your church(es)? Do you have other Christian denomination churches in your parish?

How might this influence your mission plans?

This dashboard contains figures as submitted by churches currently in the parish Attendance statistics: taken from annual Statistics for Mission returns.

Average weekly attendance: attendance at Sunday and midweek church services & fresh expressions in October.