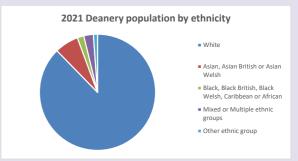

england.org/researchandstats and http://www2.cuf.org.uk/poverty-england/poverty-map

639

V2 Produced by Diocese of Oxford September 2024

Census data: taken from the 2011 and 2021 national Census and the 2018 population update.

Deprivation statistics: IMD taken from the English Indices of Deprivation, published

by the Ministry of Housing, Communities & Local Government, Sept 2019.

The above statistics have been mapped onto parish boundaries so are approximations.

For more information, see:

https://www.churchofengland.org/researchandstats

#### Religion of those in your parish



In 2021





Your parish population in 2021 was

51.8% said they are Christian.

That is

2572 people. In your parish your average weekly attendance is

4968

101

#### Ethnicity of those in your parish







### Thoughts to ponder:

What has surprised you in these tables and charts?

Does your congregation(s) reflect the age and ethnic mix of your parish?

Where are those who have identified as Christians who do not attend your church(es)? Do you have other Christian denomination churches in your parish?

How might this influence your mission plans?

This dashboard contains figures as submitted by churches currently in the parish Attendance statistics: taken from annual Statistics for Mission returns.

Average weekly attendance: attendance at Sunday and midweek church services & fresh expressions in October.