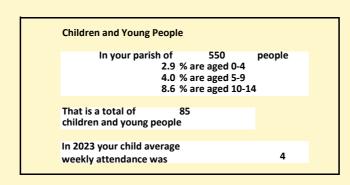

## Census Dashboard for the parish of Barford: St Michael w Barford: St John in the Deanery of DEDDINGTON

# Population of parish and deanery 2011, 2018 and 2021 Parish Deanery

|      | Parish | Deanery |
|------|--------|---------|
| 2011 | 544    | 66938   |
| 2018 | 522    | 69823   |
| 2021 | 550    | 76676   |

#### **Parish Population Deanery Population** 600 90000 80000 70000 400 60000 50000 300 40000 200 30000 20000 100 10000 2011 2018 2021 2018 2011

### Parish population, Census and deprivation summary

Deprivation Rank 2019 11,441

As at Jan 2024. 1=most deprived parish in the Church of England, 12,307=least deprived









#### Number of churches in parish (2022): 2

For more detailed census & deprivation info: see http://arcg.is/1RaS4CS

https://www.churchofengland.org/researchandstats and http://www2.cuf.org.uk/poverty-england/poverty-map

646

V2 Produced by Diocese of Oxford September 2024



NB different age groups: 5-17 in 2011, 5-19 in 2021



Census data: taken from the 2011 and 2021 national Census and the 2018 population update.

Deprivation statistics: IMD taken from the English Indices of Deprivation, published

by the Ministry of Housing, Communities & Local Government, Sept 2019.

The above statistics have been mapped onto parish boundaries so are approximations.

For more information, see:

https://www.churchofengland.org/researchandstats

### Barford: St Michael w Barford: St John in