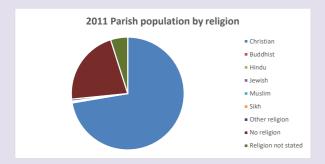

### Religion of those in your parish

In 2021

Your parish population in 2021 was

60.5% said they are Christian.

That is

333 people. In your parish your average weekly attendance is

550

20