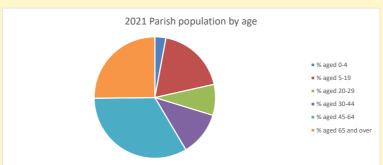

646

V2 Produced by Diocese of Oxford September 2024

NB different age groups: 5-17 in 2011, 5-19 in 2021

Census data: taken from the 2011 and 2021 national Census and the 2018 population update.

Deprivation statistics: IMD taken from the English Indices of Deprivation, published