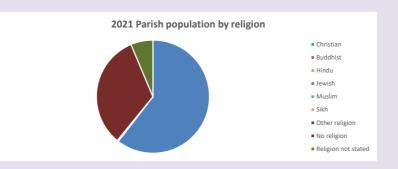

### Religion of those in your parish

In 2021

Your parish population in 2021 was

60.5% said they are Christian.

That is

333 people. In your parish your average weekly attendance is

550

20