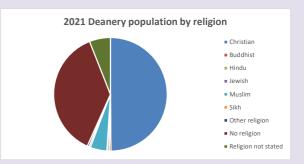

& deprivation info: see http://arcg.is/1RaS4CS

https://www.churchofengland.org/researchandstats and http://www2.cuf.org.uk/poverty-england/poverty-map

646

V2 Produced by Diocese of Oxford September 2024



NB different age groups: 5-17 in 2011, 5-19 in 2021



Census data: taken from the 2011 and 2021 national Census and the 2018 population update.

Deprivation statistics: IMD taken from the English Indices of Deprivation, published

by the Ministry of Housing, Communities & Local Government, Sept 2019.

The above statistics have been mapped onto parish boundaries so are approximations.

For more information, see:

https://www.churchofengland.org/researchandstats

### Barford: St Michael w Barford: St John in the Deanery of DEDDINGTON

### Religion of those in your parish



In 2021





Your parish population in 2021 was

60.5% said they are Christian.

That is

333 people. In your parish your average weekly attendance is

550

20

### Ethnicity of those in your parish







# Thoughts to ponder:

What has surprised you in these tables and charts?

Does your congregation(s) reflect the age and ethnic mix of your parish?

Where are those who have identified as Christians who do not attend your church(es)? Do you have other Christian denomination churches in your parish?

How might this influence your mission plans?

This dashboard contains figures as submitted by churches currently in the parish Attendance statistics: taken from annual Statistics for Mission returns.

Average weekly attendance: attendance at Sunday and midweek church services & fresh expressions in Octo