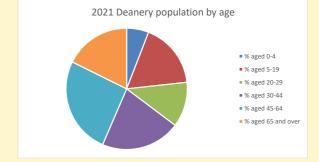

646

V2 Produced by Diocese of Oxford September 2024

NB different age groups: 5-17 in 2011, 5-19 in 2021

Census data: taken from the 2011 and 2021 national Census and the 2018 population update.

Deprivation statistics: IMD taken from the English Indices of Deprivation, published