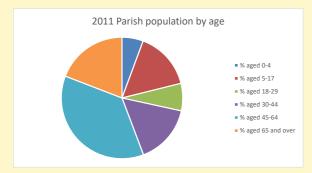

646

V2 Produced by Diocese of Oxford September 2024

NB different age groups: 5-17 in 2011, 5-19 in 2021

Census data: taken from the 2011 and 2021 national Census and the 2018 population update.

Deprivation statistics: IMD taken from the English Indices of Deprivation, published