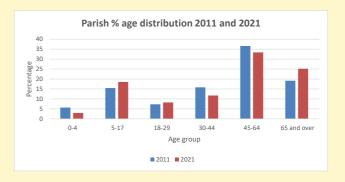

646

V2 Produced by Diocese of Oxford September 2024

NB different age groups: 5-17 in 2011, 5-19 in 2021

Census data: taken from the 2011 and 2021 national Census and the 2018 population update.

Deprivation statistics: IMD taken from the English Indices of Deprivation, published