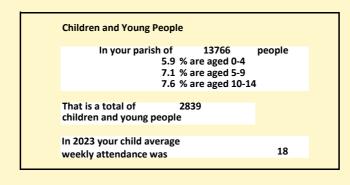

## Religion of those in your parish

In 2021

Your parish population in 2021 was

45.5% said they are Christian.

That is

6258 people. In your parish your average weekly attendance is

13766

127