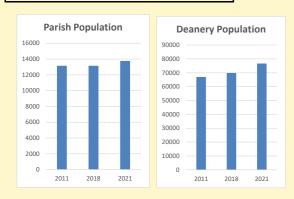

# Population of parish and deanery 2011, 2018 and 2021 Parish Deanery 2011 13145 66938 2018 13153 69823 2021 13766 76676