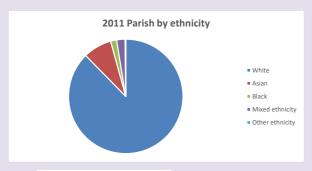

# Ethnicity of those in your parish

# Thoughts to ponder:

What has surprised you in these tables and charts?

Does your congregation(s) reflect the age and ethnic mix of your parish?

Where are those who have identified as Christians who do not attend your church(es)? Do you have other Christian denomination churches in your parish?