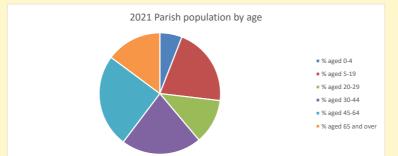

# Parish population, Census and deprivation summary

Deprivation Rank 2019 1,277

As at Jan 2024. 1=most deprived parish in the Church of England, 12,307=least deprived

NB different age groups: 5-17 in 2011, 5-19 in 2021