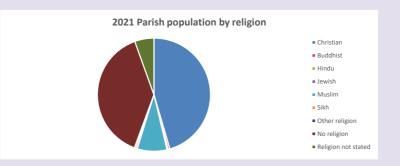

## Religion of those in your parish

In 2021

Your parish population in 2021 was

45.5% said they are Christian.

That is

6258 people. In your parish your average weekly attendance is

13766

127