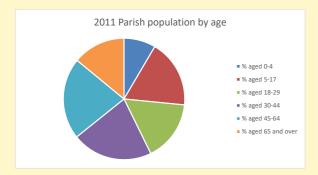

# Parish population, Census and deprivation summary

Deprivation Rank 2019 1,277

As at Jan 2024. 1=most deprived parish in the Church of England, 12,307=least deprived

NB different age groups: 5-17 in 2011, 5-19 in 2021