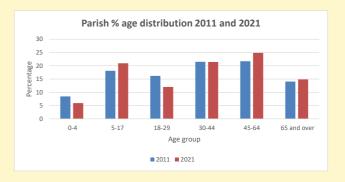

# Parish population, Census and deprivation summary

Deprivation Rank 2019 1,277

As at Jan 2024. 1=most deprived parish in the Church of England, 12,307=least deprived

NB different age groups: 5-17 in 2011, 5-19 in 2021