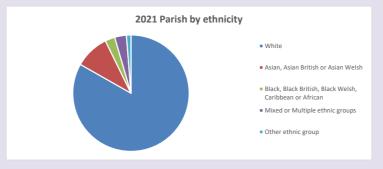

# Ethnicity of those in your parish

# Thoughts to ponder:

What has surprised you in these tables and charts?

Does your congregation(s) reflect the age and ethnic mix of your parish?

Where are those who have identified as Christians who do not attend your church(es)? Do you have other Christian denomination churches in your parish?