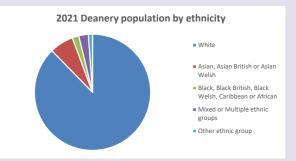

# Ethnicity of those in your parish

# Thoughts to ponder:

What has surprised you in these tables and charts?

Does your congregation(s) reflect the age and ethnic mix of your parish?

Where are those who have identified as Christians who do not attend your church(es)? Do you have other Christian denomination churches in your parish?