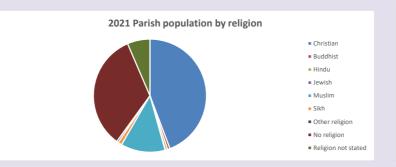

### Religion of those in your parish

In 2021

Your parish population in 2021 was

44.2% said they are Christian. Th

That is

3865 people. In your parish your average weekly attendance is

8736

30