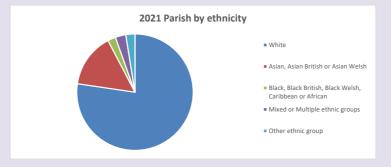

ese of Oxford September 2024



NB different age groups: 5-17 in 2011, 5-19 in 2021



Census data: taken from the 2011 and 2021 national Census and the 2018 population update. Deprivation statistics: IMD taken from the English Indices of Deprivation, published by the Ministry of Housing, Communities & Local Government, Sept 2019. The above statistics have been mapped onto parish boundaries so are approximations.

For more information, see:

https://www.churchofengland.org/researchandstats

### **Banbury: St Leonard in the Deanery of DEDDINGTON**

### Religion of those in your parish



In 2021





Your parish population in 2021 was

44.2% said they are Christian. Th

That is

3865 people. In your parish your average weekly attendance is

8736

30

## Ethnicity of those in your parish







# Thoughts to ponder:

What has surprised you in these tables and charts?

Does your congregation(s) reflect the age and ethnic mix of your parish?

Where are those who have identified as Christians who do not attend your church(es)? Do you have other Christian denomination churches in your parish?

How might this influence your mission plans?

This dashboard contains figures as submitted by churches currently in the parish Attendance statistics: taken from annual Statistics for Mission returns.

Average weekly attendance: attendance at Sunday and midweek church services & fresh expressions in October.