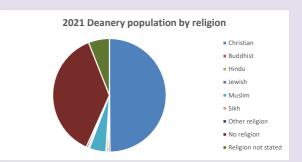

r more detailed census & deprivation info: see http://arcg.is/1RaS4CS

https://www.churchofengland.org/researchandstats and http://www2.cuf.org.uk/poverty-england/poverty-map

V2 Produced by Diocese of Oxford September 2024



NB different age groups: 5-17 in 2011, 5-19 in 2021



Census data: taken from the 2011 and 2021 national Census and the 2018 population update. Deprivation statistics: IMD taken from the English Indices of Deprivation, published by the Ministry of Housing, Communities & Local Government, Sept 2019. The above statistics have been mapped onto parish boundaries so are approximations.

For more information, see:

https://www.churchofengland.org/researchandstats

### **Banbury: St Leonard in the Deanery of DEDDINGTON**

### Religion of those in your parish



In 2021





Your parish population in 2021 was

44.2% said they are Christian. Th

That is

3865 people. In your parish your average weekly attendance is

8736

30

## Ethnicity of those in your parish







# Thoughts to ponder:

What has surprised you in these tables and charts?

Does your congregation(s) reflect the age and ethnic mix of your parish?

Where are those who have identified as Christians who do not attend your church(es)? Do you have other Christian denomination churches in your parish?

How might this influence your mission plans?

This dashboard contains figures as submitted by churches currently in the parish Attendance statistics: taken from annual Statistics for Mission returns.

Average weekly attendance: attendance at Sunday and midweek church services & fresh expressions in