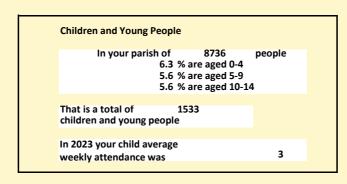

### Religion of those in your parish

In 2021

Your parish population in 2021 was

44.2% said they are Christian. Th

That is

3865 people. In your parish your average weekly attendance is

8736

30