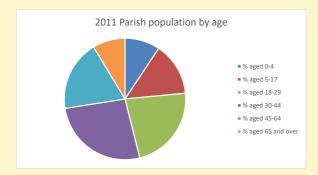

V2 Produced by Diocese of Oxford September 2024

NB different age groups: 5-17 in 2011, 5-19 in 2021

Census data: taken from the 2011 and 2021 national Census and the 2018 population update. Deprivation statistics: IMD taken from the English Indices of Deprivation, published by the Ministry of Housing, Communities & Local Government, Sept 2019. The above statistics have been mapped onto parish boundaries so are approximations.