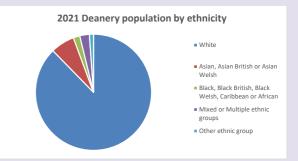

e of Oxford September 2024



NB different age groups: 5-17 in 2011, 5-19 in 2021



Census data: taken from the 2011 and 2021 national Census and the 2018 population update. Deprivation statistics: IMD taken from the English Indices of Deprivation, published by the Ministry of Housing, Communities & Local Government, Sept 2019. The above statistics have been mapped onto parish boundaries so are approximations.

For more information, see:

https://www.churchofengland.org/researchandstats

### **Banbury: St Leonard in the Deanery of DEDDINGTON**

### Religion of those in your parish



In 2021





Your parish population in 2021 was

44.2% said they are Christian. Th

That is

3865 people. In your parish your average weekly attendance is

8736

30

## Ethnicity of those in your parish







# Thoughts to ponder:

What has surprised you in these tables and charts?

Does your congregation(s) reflect the age and ethnic mix of your parish?

Where are those who have identified as Christians who do not attend your church(es)? Do you have other Christian denomination churches in your parish?

How might this influence your mission plans?

This dashboard contains figures as submitted by churches currently in the parish Attendance statistics: taken from annual Statistics for Mission returns.

Average weekly attendance: attendance at Sunday and midweek church services & fresh expressions in October.