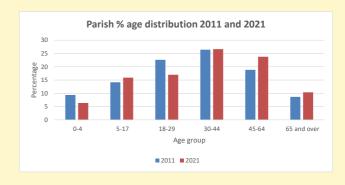

V2 Produced by Diocese of Oxford September 2024

NB different age groups: 5-17 in 2011, 5-19 in 2021

Census data: taken from the 2011 and 2021 national Census and the 2018 population update. Deprivation statistics: IMD taken from the English Indices of Deprivation, published by the Ministry of Housing, Communities & Local Government, Sept 2019. The above statistics have been mapped onto parish boundaries so are approximations.