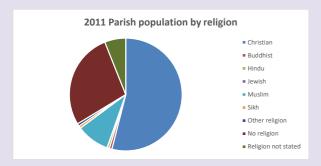

(2022): I

For more detailed census & deprivation info: see http://arcg.is/1RaS4CS

https://www.churchofengland.org/researchandstats and http://www2.cuf.org.uk/poverty-england/poverty-map

V2 Produced by Diocese of Oxford September 2024



NB different age groups: 5-17 in 2011, 5-19 in 2021



Census data: taken from the 2011 and 2021 national Census and the 2018 population update. Deprivation statistics: IMD taken from the English Indices of Deprivation, published by the Ministry of Housing, Communities & Local Government, Sept 2019. The above statistics have been mapped onto parish boundaries so are approximations.

For more information, see:

https://www.churchofengland.org/researchandstats

### **Banbury: St Leonard in the Deanery of DEDDINGTON**

### Religion of those in your parish



In 2021





Your parish population in 2021 was

44.2% said they are Christian. Th

That is

3865 people. In your parish your average weekly attendance is

8736

30

## Ethnicity of those in your parish







# Thoughts to ponder:

What has surprised you in these tables and charts?

Does your congregation(s) reflect the age and ethnic mix of your parish?

Where are those who have identified as Christians who do not attend your church(es)? Do you have other Christian denomination churches in your parish?

How might this influence your mission plans?

This dashboard contains figures as submitted by churches currently in the parish Attendance statistics: taken from annual Statistics for Mission returns.

Average weekly attendance: attendance at Sunday and midweek church services & fresh ex