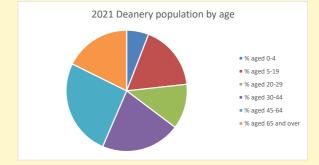

# Population of parish and deanery 2011, 2018 and 2021 Parish Deanery 2011 8662 66938 2018 8956 69823 2021 8736 76676

#### **Parish Population Deanery Population** 10000 90000 9000 80000 8000 70000 7000 60000 6000 50000 5000 40000 4000 30000 3000 20000 2000 10000 1000 2018 2011 2011 2018

## Parish population, Census and deprivation summary

**Deprivation Rank** 2019 3,374

As at Jan 2024. 1=most deprived parish in the Church of England, 12,307=least deprived









### Number of churches in parish (2022): I

For more detailed census & deprivation info: see http://arcg.is/1RaS4CS

https://www.churchofengland.org/researchandstats and http://www2.cuf.org.uk/poverty-england/poverty-map

V2 Produced by Diocese of Oxford September 2024



NB different age groups: 5-17 in 2011, 5-19 in 2021



Census data: taken from the 2011 and 2021 national Census and the 2018 population update. Deprivation statistics: IMD taken from the English Indices of Deprivation, published by the Ministry of Housing, Communities & Local Government, Sept 2019. The above statistics have been mapped onto parish boundaries so are approximations.

For more information, see:

https://www.churchofengland.org/researchandstats

### **Banbury: St Leonard in the Deanery of DEDDINGTON**

### Religion of those in your parish



In 2021





Your parish population in 2021 was

44.2% said they are Christian. Th

That is

3865 people. In your parish your average weekly attendance is

8736

30

## Ethnicity of those in your parish







# Thoughts to ponder:

What has surprised you in these tables and charts?

Does y