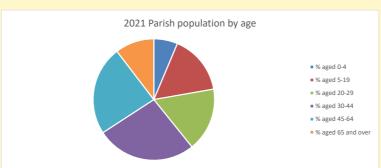

V2 Produced by Diocese of Oxford September 2024

NB different age groups: 5-17 in 2011, 5-19 in 2021

Census data: taken from the 2011 and 2021 national Census and the 2018 population update. Deprivation statistics: IMD taken from the English Indices of Deprivation, published by the Ministry of Housing, Communities & Local Government, Sept 2019. The above statistics have been mapped onto parish boundaries so are approximations.