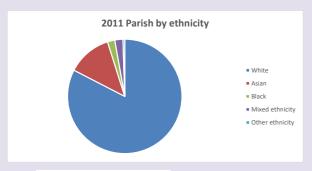

ocese of Oxford September 2024



NB different age groups: 5-17 in 2011, 5-19 in 2021



Census data: taken from the 2011 and 2021 national Census and the 2018 population update. Deprivation statistics: IMD taken from the English Indices of Deprivation, published by the Ministry of Housing, Communities & Local Government, Sept 2019. The above statistics have been mapped onto parish boundaries so are approximations.

For more information, see:

https://www.churchofengland.org/researchandstats

### **Banbury: St Leonard in the Deanery of DEDDINGTON**

### Religion of those in your parish



In 2021





Your parish population in 2021 was

44.2% said they are Christian. Th

That is

3865 people. In your parish your average weekly attendance is

8736

30

## Ethnicity of those in your parish







# Thoughts to ponder:

What has surprised you in these tables and charts?

Does your congregation(s) reflect the age and ethnic mix of your parish?

Where are those who have identified as Christians who do not attend your church(es)? Do you have other Christian denomination churches in your parish?

How might this influence your mission plans?

This dashboard contains figures as submitted by churches currently in the parish Attendance statistics: taken from annual Statistics for Mission returns.

Average weekly attendance: attendance at Sunday and midweek church services & fresh expressions in October.