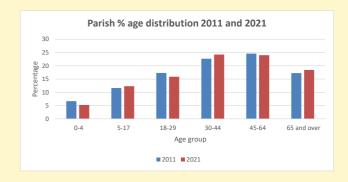

NB different age groups: 5-17 in 2011, 5-19 in 2021

Census data: taken from the 2011 and 2021 national Census and the 2018 population update. Deprivation statistics: IMD taken from the English Indices of Deprivation, published by the Ministry of Housing, Communities & Local Government, Sept 2019. The above statistics have been mapped onto parish boundaries so are approximations.