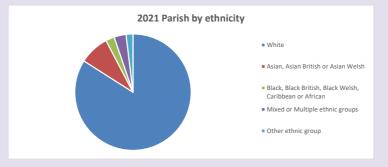

by Diocese of Oxford September 2024



NB different age groups: 5-17 in 2011, 5-19 in 2021



Census data: taken from the 2011 and 2021 national Census and the 2018 population update. Deprivation statistics: IMD taken from the English Indices of Deprivation, published by the Ministry of Housing, Communities & Local Government, Sept 2019. The above statistics have been mapped onto parish boundaries so are approximations.

For more information, see:

https://www.churchofengland.org/researchandstats

### Banbury: St Mary in the Deanery of DEDDINGTON

### Religion of those in your parish



In 2021





Your parish population in 2021 was

50.0% said they are Christian. T

That is

4281 people. In your parish your average weekly attendance is

8563

73

### Ethnicity of those in your parish







# Thoughts to ponder:

What has surprised you in these tables and charts?

Does your congregation(s) reflect the age and ethnic mix of your parish?

Where are those who have identified as Christians who do not attend your church(es)? Do you have other Christian denomination churches in your parish?

How might this influence your mission plans?

This dashboard contains figures as submitted by churches currently in the parish Attendance statistics: taken from annual Statistics for Mission returns.

Average weekly attendance: attendance at Sunday and midweek church services & fresh expressions in October.