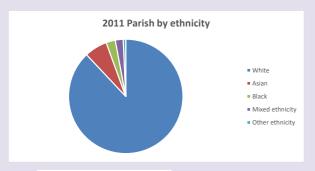

d by Diocese of Oxford September 2024



NB different age groups: 5-17 in 2011, 5-19 in 2021



Census data: taken from the 2011 and 2021 national Census and the 2018 population update. Deprivation statistics: IMD taken from the English Indices of Deprivation, published by the Ministry of Housing, Communities & Local Government, Sept 2019. The above statistics have been mapped onto parish boundaries so are approximations.

For more information, see:

https://www.churchofengland.org/researchandstats

### Banbury: St Mary in the Deanery of DEDDINGTON

### Religion of those in your parish



In 2021





Your parish population in 2021 was

50.0% said they are Christian. T

That is

4281 people. In your parish your average weekly attendance is

8563

73

### Ethnicity of those in your parish







# Thoughts to ponder:

What has surprised you in these tables and charts?

Does your congregation(s) reflect the age and ethnic mix of your parish?

Where are those who have identified as Christians who do not attend your church(es)? Do you have other Christian denomination churches in your parish?

How might this influence your mission plans?

This dashboard contains figures as submitted by churches currently in the parish Attendance statistics: taken from annual Statistics for Mission returns.

Average weekly attendance: attendance at Sunday and midweek church services & fresh expressions in October.