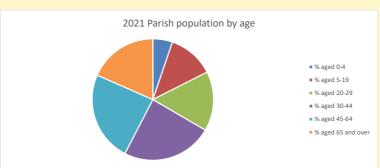

NB different age groups: 5-17 in 2011, 5-19 in 2021

Census data: taken from the 2011 and 2021 national Census and the 2018 population update. Deprivation statistics: IMD taken from the English Indices of Deprivation, published by the Ministry of Housing, Communities & Local Government, Sept 2019. The above statistics have been mapped onto parish boundaries so are approximations.