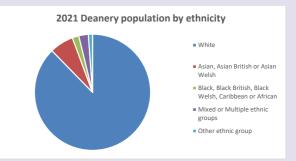

Diocese of Oxford September 2024



NB different age groups: 5-17 in 2011, 5-19 in 2021



Census data: taken from the 2011 and 2021 national Census and the 2018 population update. Deprivation statistics: IMD taken from the English Indices of Deprivation, published by the Ministry of Housing, Communities & Local Government, Sept 2019. The above statistics have been mapped onto parish boundaries so are approximations.

For more information, see:

https://www.churchofengland.org/researchandstats

### Banbury: St Mary in the Deanery of DEDDINGTON

### Religion of those in your parish



In 2021





Your parish population in 2021 was

50.0% said they are Christian. T

That is

4281 people. In your parish your average weekly attendance is

8563

73

### Ethnicity of those in your parish







# Thoughts to ponder:

What has surprised you in these tables and charts?

Does your congregation(s) reflect the age and ethnic mix of your parish?

Where are those who have identified as Christians who do not attend your church(es)? Do you have other Christian denomination churches in your parish?

How might this influence your mission plans?

This dashboard contains figures as submitted by churches currently in the parish Attendance statistics: taken from annual Statistics for Mission returns.

Average weekly attendance: attendance at Sunday and midweek church services & fresh expressions in October.