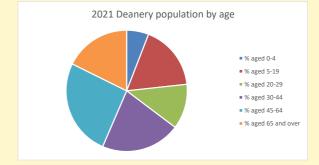

NB different age groups: 5-17 in 2011, 5-19 in 2021

Census data: taken from the 2011 and 2021 national Census and the 2018 population update. Deprivation statistics: IMD taken from the English Indices of Deprivation, published by the Ministry of Housing, Communities & Local Government, Sept 2019. The above statistics have been mapped onto parish boundaries so are approximations.