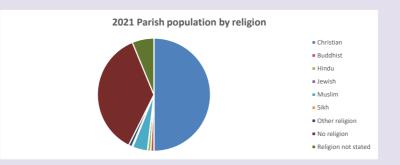

### Religion of those in your parish

In 2021

Your parish population in 2021 was

50.0% said they are Christian. T

That is

4281 people. In your parish your average weekly attendance is

8563

73