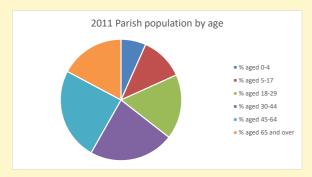

NB different age groups: 5-17 in 2011, 5-19 in 2021

Census data: taken from the 2011 and 2021 national Census and the 2018 population update. Deprivation statistics: IMD taken from the English Indices of Deprivation, published by the Ministry of Housing, Communities & Local Government, Sept 2019. The above statistics have been mapped onto parish boundaries so are approximations.