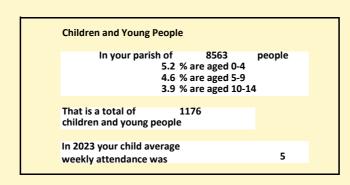

#### Population of parish and deanery 2011, 2018 and 2021 Parish Deanery 2011 7389 66938 2018 7761 69823 76676 2021 8563

### Religion of those in your parish

In 2021

Your parish population in 2021 was

50.0% said they are Christian. T

That is

4281 people. In your parish your average weekly attendance is

8563

73