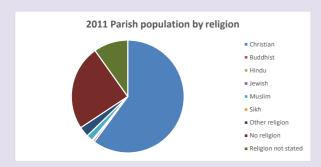

#### Religion of those in your parish

In 2021

Your parish population in 2021 was

62.4% said they are Christian.

That is

13 people. In your parish your average weekly attendance is

21

0