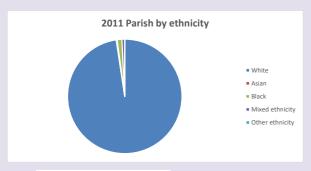

Produced by Diocese of Oxford September 2024



NB different age groups: 5-17 in 2011, 5-19 in 2021



Census data: taken from the 2011 and 2021 national Census and the 2018 population update.

Deprivation statistics: IMD taken from the English Indices of Deprivation, published

by the Ministry of Housing, Communities & Local Government, Sept 2019.

The above statistics have been mapped onto parish boundaries so are approximations.

For more information, see:

https://www.churchofengland.org/researchandstats

#### Wilcote in the Deanery of CHIPPING NORTON

#### Religion of those in your parish



In 2021





Your parish population in 2021 was

62.4% said they are Christian.

That is

13 people. In your parish your average weekly attendance is

21

0

## Ethnicity of those in your parish







# Thoughts to ponder:

What has surprised you in these tables and charts?

Does your congregation(s) reflect the age and ethnic mix of your parish?

Every effort has been made to ensure that data are reliable. We would be pleased to be notified of any significant errors or omissions by email to parishreturns@oxford.anglican.org

Where are those who have identified as Christians who do not attend your church(es)? Do you have other Christian denomination churches in your parish?

How might this influence your mission plans?

This dashboard contains figures as submitted by churches currently in the parish Attendance statistics: taken from annual Statistics for Mission returns.

Average weekly attendance: attendance at Sunday and midweek church services & fresh expressions in October.