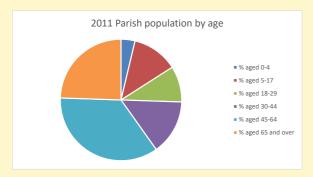

NB different age groups: 5-17 in 2011, 5-19 in 2021

Census data: taken from the 2011 and 2021 national Census and the 2018 population update.

Deprivation statistics: IMD taken from the English Indices of Deprivation, published