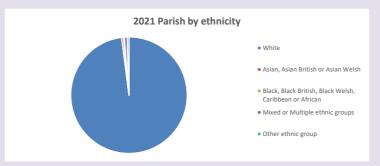

oduced by Diocese of Oxford September 2024



NB different age groups: 5-17 in 2011, 5-19 in 2021



Census data: taken from the 2011 and 2021 national Census and the 2018 population update.

Deprivation statistics: IMD taken from the English Indices of Deprivation, published

by the Ministry of Housing, Communities & Local Government, Sept 2019.

The above statistics have been mapped onto parish boundaries so are approximations.

For more information, see:

https://www.churchofengland.org/researchandstats

#### Wilcote in the Deanery of CHIPPING NORTON

#### Religion of those in your parish



In 2021





Your parish population in 2021 was

62.4% said they are Christian.

That is

13 people. In your parish your average weekly attendance is

21

0

## Ethnicity of those in your parish







# Thoughts to ponder:

What has surprised you in these tables and charts?

Does your congregation(s) reflect the age and ethnic mix of your parish?

Every effort has been made to ensure that data are reliable. We would be pleased to be notified of any significant errors or omissions by email to parishreturns@oxford.anglican.org

Where are those who have identified as Christians who do not attend your church(es)? Do you have other Christian denomination churches in your parish?

How might this influence your mission plans?

This dashboard contains figures as submitted by churches currently in the parish Attendance statistics: taken from annual Statistics for Mission returns.

Average weekly attendance: attendance at Sunday and midweek church services & fresh expressions in October.