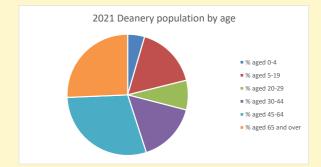

NB different age groups: 5-17 in 2011, 5-19 in 2021

Census data: taken from the 2011 and 2021 national Census and the 2018 population update.

Deprivation statistics: IMD taken from the English Indices of Deprivation, published