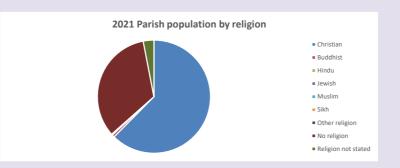

#### Religion of those in your parish

In 2021

Your parish population in 2021 was

62.4% said they are Christian.

That is

13 people. In your parish your average weekly attendance is

21

0