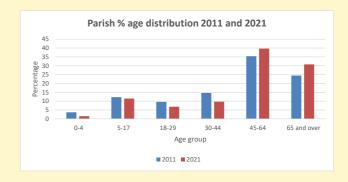

NB different age groups: 5-17 in 2011, 5-19 in 2021

Census data: taken from the 2011 and 2021 national Census and the 2018 population update.

Deprivation statistics: IMD taken from the English Indices of Deprivation, published