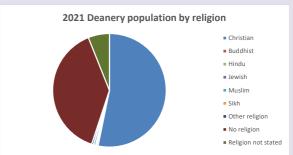

e detailed census & deprivation info: see http://arcg.is/1RaS4CS

 $https://www.churchofengland.org/researchandstats\\ and http://www2.cuf.org.uk/poverty-england/poverty-map$ 

623

V2 Produced by Diocese of Oxford September 2024



NB different age groups: 5-17 in 2011, 5-19 in 2021



Census data: taken from the 2011 and 2021 national Census and the 2018 population update.

Deprivation statistics: IMD taken from the English Indices of Deprivation, published

by the Ministry of Housing, Communities & Local Government, Sept 2019.

The above statistics have been mapped onto parish boundaries so are approximations.

For more information, see:

https://www.churchofengland.org/researchandstats

#### Wilcote in the Deanery of CHIPPING NORTON

#### Religion of those in your parish



In 2021





Your parish population in 2021 was

62.4% said they are Christian.

That is

13 people. In your parish your average weekly attendance is

21

0

## Ethnicity of those in your parish







# Thoughts to ponder:

What has surprised you in these tables and charts?

Does your congregation(s) reflect the age and ethnic mix of your parish?

Every effort has been made to ensure that data are reliable. We would be pleased to be notified of any significant errors or omissions by email to parishreturns@oxford.anglican.org

Where are those who have identified as Christians who do not attend your church(es)? Do you have other Christian denomination churches in your parish?

How might this influence your mission plans?

This dashboard contains figures as submitted by churches currently in the parish