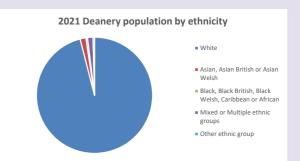

uced by Diocese of Oxford September 2024



NB different age groups: 5-17 in 2011, 5-19 in 2021



Census data: taken from the 2011 and 2021 national Census and the 2018 population update.

Deprivation statistics: IMD taken from the English Indices of Deprivation, published

by the Ministry of Housing, Communities & Local Government, Sept 2019.

The above statistics have been mapped onto parish boundaries so are approximations.

For more information, see:

https://www.churchofengland.org/researchandstats

#### Wilcote in the Deanery of CHIPPING NORTON

#### Religion of those in your parish



In 2021





Your parish population in 2021 was

62.4% said they are Christian.

That is

13 people. In your parish your average weekly attendance is

21

0

## Ethnicity of those in your parish







# Thoughts to ponder:

What has surprised you in these tables and charts?

Does your congregation(s) reflect the age and ethnic mix of your parish?

Every effort has been made to ensure that data are reliable. We would be pleased to be notified of any significant errors or omissions by email to parishreturns@oxford.anglican.org

Where are those who have identified as Christians who do not attend your church(es)? Do you have other Christian denomination churches in your parish?

How might this influence your mission plans?

This dashboard contains figures as submitted by churches currently in the parish Attendance statistics: taken from annual Statistics for Mission returns.

Average weekly attendance: attendance at Sunday and midweek church services & fresh expressions in October.