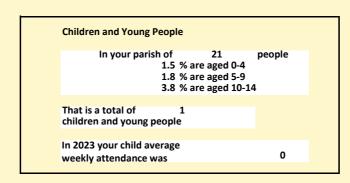

#### Religion of those in your parish

In 2021

Your parish population in 2021 was

62.4% said they are Christian.

That is

13 people. In your parish your average weekly attendance is

21

0