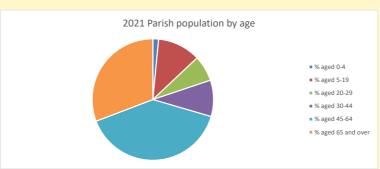

NB different age groups: 5-17 in 2011, 5-19 in 2021

Census data: taken from the 2011 and 2021 national Census and the 2018 population update.

Deprivation statistics: IMD taken from the English Indices of Deprivation, published