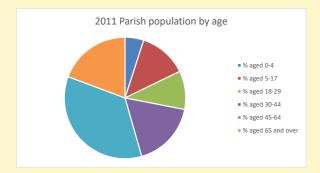

V2 Produced by Diocese of Oxford September 2024

NB different age groups: 5-17 in 2011, 5-19 in 2021

Census data: taken from the 2011 and 2021 national Census and the 2018 population update.

Deprivation statistics: IMD taken from the English Indices of Deprivation, published