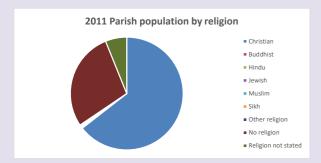

### Religion of those in your parish

In 2021

Your parish population in 2021 was

50.7% said they are Christian.

That is

395 people. In your parish your average weekly attendance is

780

10