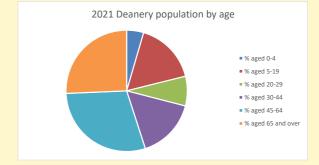

V2 Produced by Diocese of Oxford September 2024

NB different age groups: 5-17 in 2011, 5-19 in 2021

Census data: taken from the 2011 and 2021 national Census and the 2018 population update.

Deprivation statistics: IMD taken from the English Indices of Deprivation, published