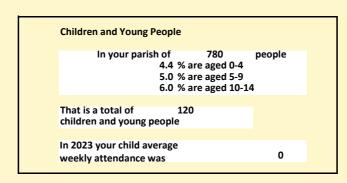

### Religion of those in your parish

In 2021

Your parish population in 2021 was

50.7% said they are Christian.

That is

395 people. In your parish your average weekly attendance is

780

10