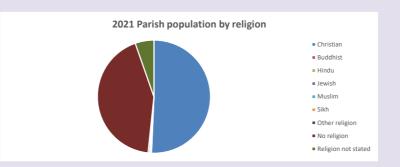

### Religion of those in your parish

In 2021

Your parish population in 2021 was

50.7% said they are Christian.

That is

395 people. In your parish your average weekly attendance is

780

10