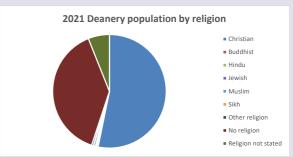

### Religion of those in your parish

In 2021

Your parish population in 2021 was

50.7% said they are Christian.

That is

395 people. In your parish your average weekly attendance is

780

10