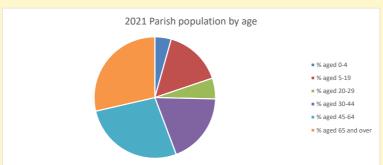

V2 Produced by Diocese of Oxford September 2024

NB different age groups: 5-17 in 2011, 5-19 in 2021

Census data: taken from the 2011 and 2021 national Census and the 2018 population update.

Deprivation statistics: IMD taken from the English Indices of Deprivation, published