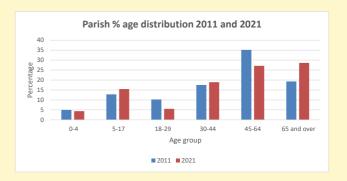

V2 Produced by Diocese of Oxford September 2024

NB different age groups: 5-17 in 2011, 5-19 in 2021

Census data: taken from the 2011 and 2021 national Census and the 2018 population update.

Deprivation statistics: IMD taken from the English Indices of Deprivation, published