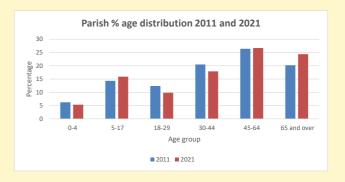

1000

V2 Produced by Diocese of Oxford September 2024

NB different age groups: 5-17 in 2011, 5-19 in 2021

Census data: taken from the 2011 and 2021 national Census and the 2018 population update.

Deprivation statistics: IMD taken from the English Indices of Deprivation, published by the Ministry of Housing, Communities & Local Government, Sept 2019.