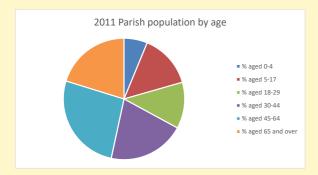

1000

V2 Produced by Diocese of Oxford September 2024

NB different age groups: 5-17 in 2011, 5-19 in 2021

Census data: taken from the 2011 and 2021 national Census and the 2018 population update.

Deprivation statistics: IMD taken from the English Indices of Deprivation, published by the Ministry of Housing, Communities & Local Government, Sept 2019.