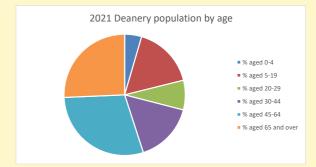

1000

V2 Produced by Diocese of Oxford September 2024

NB different age groups: 5-17 in 2011, 5-19 in 2021

Census data: taken from the 2011 and 2021 national Census and the 2018 population update.

Deprivation statistics: IMD taken from the English Indices of Deprivation, published by the Ministry of Housing, Communities & Local Government, Sept 2019.