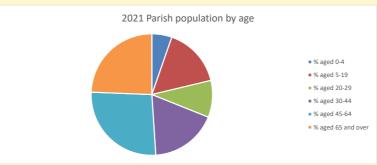

1000

V2 Produced by Diocese of Oxford September 2024

NB different age groups: 5-17 in 2011, 5-19 in 2021

Census data: taken from the 2011 and 2021 national Census and the 2018 population update.

Deprivation statistics: IMD taken from the English Indices of Deprivation, published by the Ministry of Housing, Communities & Local Government, Sept 2019.