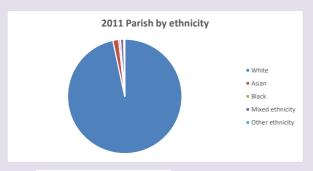

# Ethnicity of those in your parish

# Thoughts to ponder:

What has surprised you in these tables and charts?

Does your congregation(s) reflect the age and ethnic mix of your parish?

Where are those who have identified as Christians who do not attend your church(es)? Do you have other Christian denomination churches in your parish?