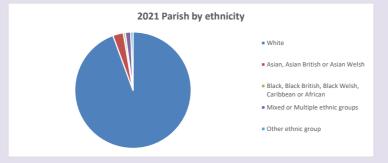

# Ethnicity of those in your parish

# Thoughts to ponder:

What has surprised you in these tables and charts?

Does your congregation(s) reflect the age and ethnic mix of your parish?

Where are those who have identified as Christians who do not attend your church(es)? Do you have other Christian denomination churches in your parish?