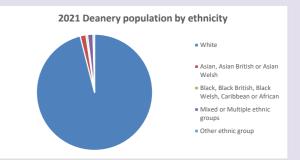

# Ethnicity of those in your parish

# Thoughts to ponder:

What has surprised you in these tables and charts?

Does your congregation(s) reflect the age and ethnic mix of your parish?

Where are those who have identified as Christians who do not attend your church(es)? Do you have other Christian denomination churches in your parish?