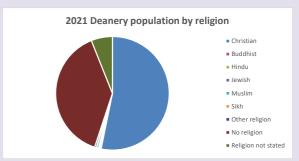

## Religion of those in your parish

In 2021

Your parish population in 2021 was

50.1% said they are Christian.

That is

3903 people. In your parish your average weekly attendance is

7795

223