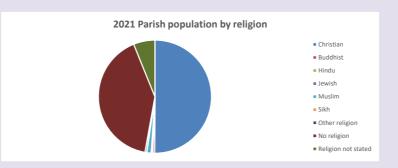

## Religion of those in your parish

In 2021

Your parish population in 2021 was

50.1% said they are Christian.

That is

3903 people. In your parish your average weekly attendance is

7795

223