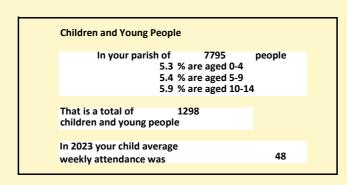

# Population of parish and deanery 2011, 2018 and 2021 Parish Deanery 2011 6930 23881 2018 7302 24983 2021 7795 25921