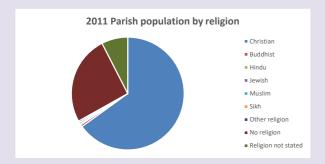

## Religion of those in your parish

In 2021

Your parish population in 2021 was

50.1% said they are Christian.

That is

3903 people. In your parish your average weekly attendance is

7795

223