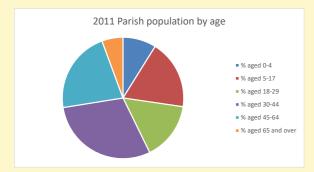

V2 Produced by Diocese of Oxford September 2024

NB different age groups: 5-17 in 2011, 5-19 in 2021

Census data: taken from the 2011 and 2021 national Census and the 2018 population update. Deprivation statistics: IMD taken from the English Indices of Deprivation, published by the Ministry of Housing, Communities & Local Government, Sept 2019. The above statistics have been mapped onto parish boundaries so are approximations.