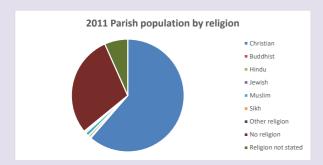

## Religion of those in your parish

In 2021

Your parish population in 2021 was

48.8% said they are Christian.

That is

3283 people. In your parish your average weekly attendance is

6733

124