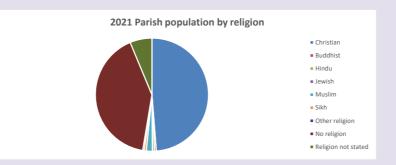

## Religion of those in your parish

In 2021

Your parish population in 2021 was

48.8% said they are Christian.

That is

3283 people. In your parish your average weekly attendance is

6733

124