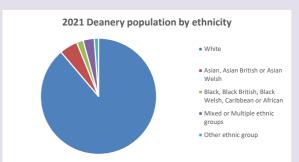

cese of Oxford September 2024



NB different age groups: 5-17 in 2011, 5-19 in 2021



Census data: taken from the 2011 and 2021 national Census and the 2018 population update. Deprivation statistics: IMD taken from the English Indices of Deprivation, published by the Ministry of Housing, Communities & Local Government, Sept 2019. The above statistics have been mapped onto parish boundaries so are approximations.

For more information, see:

https://www.churchofengland.org/researchandstats

### Bicester Emmanuel in the Deanery of BICESTER & ISLIP

## Religion of those in your parish



In 2021





Your parish population in 2021 was

48.8% said they are Christian.

That is

3283 people. In your parish your average weekly attendance is

6733

124

## Ethnicity of those in your parish







## Thoughts to ponder:

What has surprised you in these tables and charts?

Does your congregation(s) reflect the age and ethnic mix of your parish?

Where are those who have identified as Christians who do not attend your church(es)? Do you have other Christian denomination churches in your parish?

How might this influence your mission plans?

This dashboard contains figures as submitted by churches currently in the parish Attendance statistics: taken from annual Statistics for Mission returns.

Average weekly attendance: attendance at Sunday and midweek church services & fresh expressions in October.