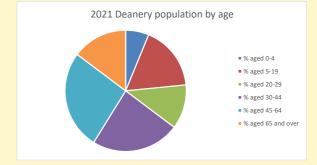

V2 Produced by Diocese of Oxford September 2024

NB different age groups: 5-17 in 2011, 5-19 in 2021

Census data: taken from the 2011 and 2021 national Census and the 2018 population update. Deprivation statistics: IMD taken from the English Indices of Deprivation, published by the Ministry of Housing, Communities & Local Government, Sept 2019. The above statistics have been mapped onto parish boundaries so are approximations.