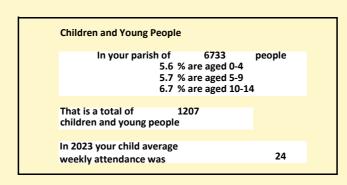

## Religion of those in your parish

In 2021

Your parish population in 2021 was

48.8% said they are Christian.

That is

3283 people. In your parish your average weekly attendance is

6733

124