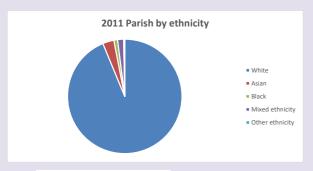

Diocese of Oxford September 2024



NB different age groups: 5-17 in 2011, 5-19 in 2021



Census data: taken from the 2011 and 2021 national Census and the 2018 population update. Deprivation statistics: IMD taken from the English Indices of Deprivation, published by the Ministry of Housing, Communities & Local Government, Sept 2019. The above statistics have been mapped onto parish boundaries so are approximations.

For more information, see:

https://www.churchofengland.org/researchandstats

### Bicester Emmanuel in the Deanery of BICESTER & ISLIP

## Religion of those in your parish



In 2021





Your parish population in 2021 was

48.8% said they are Christian.

That is

3283 people. In your parish your average weekly attendance is

6733

124

## Ethnicity of those in your parish







## Thoughts to ponder:

What has surprised you in these tables and charts?

Does your congregation(s) reflect the age and ethnic mix of your parish?

Where are those who have identified as Christians who do not attend your church(es)? Do you have other Christian denomination churches in your parish?

How might this influence your mission plans?

This dashboard contains figures as submitted by churches currently in the parish Attendance statistics: taken from annual Statistics for Mission returns.

Average weekly attendance: attendance at Sunday and midweek church services & fresh expressions in October.