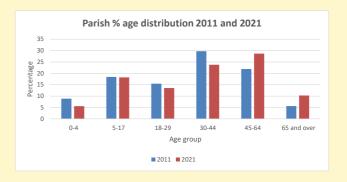

V2 Produced by Diocese of Oxford September 2024

NB different age groups: 5-17 in 2011, 5-19 in 2021

Census data: taken from the 2011 and 2021 national Census and the 2018 population update. Deprivation statistics: IMD taken from the English Indices of Deprivation, published by the Ministry of Housing, Communities & Local Government, Sept 2019. The above statistics have been mapped onto parish boundaries so are approximations.