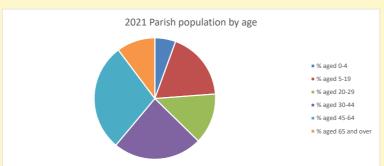

V2 Produced by Diocese of Oxford September 2024

NB different age groups: 5-17 in 2011, 5-19 in 2021

Census data: taken from the 2011 and 2021 national Census and the 2018 population update. Deprivation statistics: IMD taken from the English Indices of Deprivation, published by the Ministry of Housing, Communities & Local Government, Sept 2019. The above statistics have been mapped onto parish boundaries so are approximations.