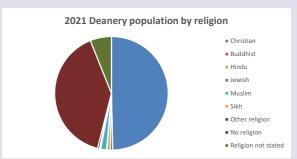

## Religion of those in your parish

In 2021

Your parish population in 2021 was

48.8% said they are Christian.

That is

3283 people. In your parish your average weekly attendance is

6733

124