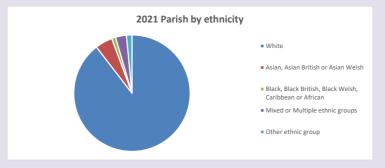

iocese of Oxford September 2024



NB different age groups: 5-17 in 2011, 5-19 in 2021



Census data: taken from the 2011 and 2021 national Census and the 2018 population update. Deprivation statistics: IMD taken from the English Indices of Deprivation, published by the Ministry of Housing, Communities & Local Government, Sept 2019. The above statistics have been mapped onto parish boundaries so are approximations.

For more information, see:

https://www.churchofengland.org/researchandstats

### Bicester Emmanuel in the Deanery of BICESTER & ISLIP

## Religion of those in your parish



In 2021





Your parish population in 2021 was

48.8% said they are Christian.

That is

3283 people. In your parish your average weekly attendance is

6733

124

## Ethnicity of those in your parish







## Thoughts to ponder:

What has surprised you in these tables and charts?

Does your congregation(s) reflect the age and ethnic mix of your parish?

Where are those who have identified as Christians who do not attend your church(es)? Do you have other Christian denomination churches in your parish?

How might this influence your mission plans?

This dashboard contains figures as submitted by churches currently in the parish Attendance statistics: taken from annual Statistics for Mission returns.

Average weekly attendance: attendance at Sunday and midweek church services & fresh expressions in October.