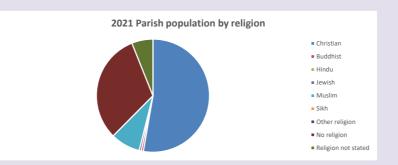

### Religion of those in your parish

Your parish population in 2021 was

In 2021 52.7% said they are Christian. That is

11 people. In your parish your average weekly attendance is

20

0