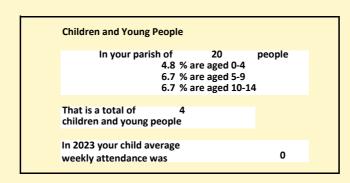

### Religion of those in your parish

Your parish population in 2021 was

In 2021 52.7% said they are Christian. That is

11 people. In your parish your average weekly attendance is

20

0