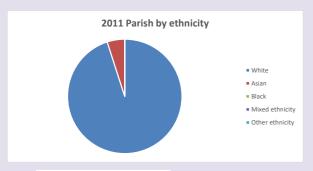

Produced by Diocese of Oxford September 2024



NB different age groups: 5-17 in 2011, 5-19 in 2021



Census data: taken from the 2011 and 2021 national Census and the 2018 population update.

Deprivation statistics: IMD taken from the English Indices of Deprivation, published by the Ministry of Housing, Communities & Local Government, Sept 2019.

The above statistics have been mapped onto parish boundaries so are approximations.

For more information, see:

https://www.churchofengland.org/researchandstats

### Hampton Gay in the Deanery of BICESTER & ISLIP

### Religion of those in your parish







Your parish population in 2021 was

In 2021 52.7% said they are Christian. That is

11 people. In your parish your average weekly attendance is

20

0

# Ethnicity of those in your parish







# Thoughts to ponder:

What has surprised you in these tables and charts?

Does your congregation(s) reflect the age and ethnic mix of your parish?

Where are those who have identified as Christians who do not attend your church(es)? Do you have other Christian denomination churches in your parish?

How might this influence your mission plans?

This dashboard contains figures as submitted by churches currently in the parish Attendance statistics: taken from annual Statistics for Mission returns.

Average weekly attendance: attendance at Sunday and midweek church services & fresh expressions in October.