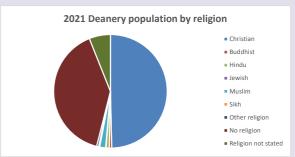

): I

For more detailed census & deprivation info: see http://arcg.is/1RaS4CS

https://www.churchofengland.org/researchandstats and http://www2.cuf.org.uk/poverty-england/poverty-map

565

V2 Produced by Diocese of Oxford September 2024



NB different age groups: 5-17 in 2011, 5-19 in 2021



Census data: taken from the 2011 and 2021 national Census and the 2018 population update.

Deprivation statistics: IMD taken from the English Indices of Deprivation, published by the Ministry of Housing, Communities & Local Government, Sept 2019.

The above statistics have been mapped onto parish boundaries so are approximations.

For more information, see:

https://www.churchofengland.org/researchandstats

### Hampton Gay in the Deanery of BICESTER & ISLIP

### Religion of those in your parish







Your parish population in 2021 was

In 2021 52.7% said they are Christian. That is

11 people. In your parish your average weekly attendance is

20

0

# Ethnicity of those in your parish







# Thoughts to ponder:

What has surprised you in these tables and charts?

Does your congregation(s) reflect the age and ethnic mix of your parish?

Where are those who have identified as Christians who do not attend your church(es)? Do you have other Christian denomination churches in your parish?

How might this influence your mission plans?

This dashboard contains figures as submitted by churches currently in the parish Attendance statistics: taken from annual Statistics for Mission returns.

Average weekly attendance: attendance at Sunday and midweek church services & fresh expressions in Oc