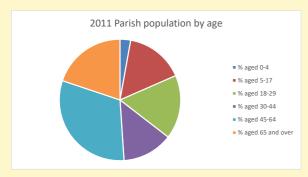

# Census Dashboard for the parish of Hampton Gay in the Deanery of BICESTER & ISLIP

# Population of parish and deanery 2011, 2018 and 2021 Parish Deanery 2011 18 51429 2018 23 55103 2021 20 60059

# Parish Population 25 20 15 10 2011 2018 2021 Deanery Population 70000 40000 30000 20000 10000 2011 2018 2021

# Parish population, Census and deprivation summary

Deprivation Rank 2019 4,842

As at Jan 2024. 1=most deprived parish in the Church of England, 12,307=least deprived









Number of churches in parish (2022): I

For more detailed census & deprivation info: see http://arcg.is/1RaS4CS

https://www.churchofengland.org/researchandstats and http://www2.cuf.org.uk/poverty-england/poverty-map

565

V2 Produced by Diocese of Oxford September 2024



NB different age groups: 5-17 in 2011, 5-19 in 2021



Census data: taken from the 2011 and 2021 national Census and the 2018 population update.

Deprivation statistics: IMD taken from the English Indices of Deprivation, published by the Ministry of Housing, Communities & Local Government, Sept 2019.

The above statistics have been mapped onto parish boundaries so are approximations.

For more information, see:

https://www.churchofengland.org/researchandstats

### Hampton Gay in the Deanery of BICESTER & ISLIP

###