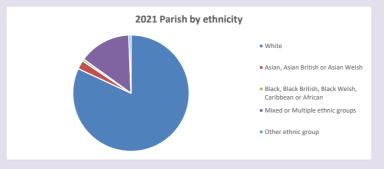

roduced by Diocese of Oxford September 2024



NB different age groups: 5-17 in 2011, 5-19 in 2021



Census data: taken from the 2011 and 2021 national Census and the 2018 population update.

Deprivation statistics: IMD taken from the English Indices of Deprivation, published by the Ministry of Housing, Communities & Local Government, Sept 2019.

The above statistics have been mapped onto parish boundaries so are approximations.

For more information, see:

https://www.churchofengland.org/researchandstats

### Hampton Gay in the Deanery of BICESTER & ISLIP

### Religion of those in your parish







Your parish population in 2021 was

In 2021 52.7% said they are Christian. That is

11 people. In your parish your average weekly attendance is

20

0

# Ethnicity of those in your parish







# Thoughts to ponder:

What has surprised you in these tables and charts?

Does your congregation(s) reflect the age and ethnic mix of your parish?

Where are those who have identified as Christians who do not attend your church(es)? Do you have other Christian denomination churches in your parish?

How might this influence your mission plans?

This dashboard contains figures as submitted by churches currently in the parish Attendance statistics: taken from annual Statistics for Mission returns.

Average weekly attendance: attendance at Sunday and midweek church services & fresh expressions in October.