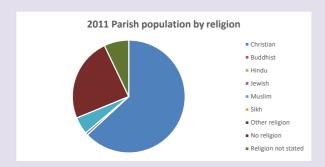

### Religion of those in your parish

Your parish population in 2021 was

In 2021 52.7% said they are Christian. That is

11 people. In your parish your average weekly attendance is

20

0