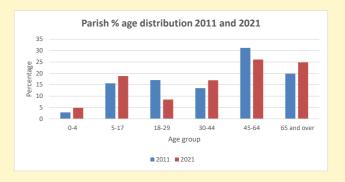

NB different age groups: 5-17 in 2011, 5-19 in 2021

Census data: taken from the 2011 and 2021 national Census and the 2018 population update.

Deprivation statistics: IMD taken from the English Indices of Deprivation, published by the Ministry of Housing, Communities & Local Government, Sept 2019.