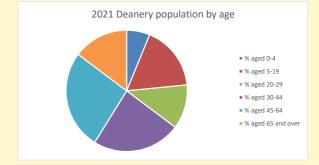

NB different age groups: 5-17 in 2011, 5-19 in 2021

Census data: taken from the 2011 and 2021 national Census and the 2018 population update.

Deprivation statistics: IMD taken from the English Indices of Deprivation, published by the Ministry of Housing, Communities & Local Government, Sept 2019.