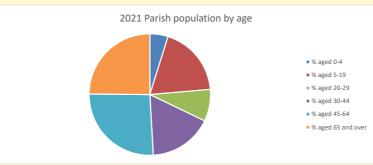

# Census Dashboard for the parish of Hampton Gay in the Deanery of BICESTER & ISLIP

# Population of parish and deanery 2011, 2018 and 2021 Parish Deanery 2011 18 51429 2018 23 55103 2021 20 60059

# Parish Population 25 20 15 10 2011 2018 2021 Deanery Population 70000 40000 30000 20000 10000 2011 2018 2021

# Parish population, Census and deprivation summary

Deprivation Rank 2019 4,842

As at Jan 2024. 1=most deprived parish in the Church of England, 12,307=least deprived









Number of churches in parish (2022): I

For more detailed census & deprivation info: see http://arcg.is/1RaS4CS

https://www.churchofengland.org/researchandstats and http://www2.cuf.org.uk/poverty-england/poverty-map

565

V2 Produced by Diocese of Oxford September 2024



NB different age groups: 5-17 in 2011, 5-19 in 2021



Census data: taken from the 2011 and 2021 national Census and the 2018 population update.

Deprivation statistics: IMD taken from the English Indices of Deprivation, published by the Ministry of Housing, Communities & Local Government, Sept 2019.

The above statistics have been mapped onto parish boundaries so are approximations.

For more information, see:

https://www.churchofengland.org/researchandstats

### Hampton Gay in the Deanery of BICESTER & ISLIP

### Religion of those in your parish







Your parish population in 2021 was

In 2021 52.7% said they are Christian. That is

11 people. In your parish your average weekly attendance is

20

0

# Ethnicity of those in your parish







# Thoughts to ponder:

What has surprised