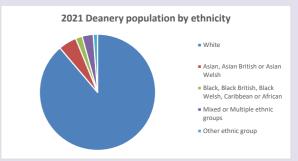

duced by Diocese of Oxford September 2024



NB different age groups: 5-17 in 2011, 5-19 in 2021



Census data: taken from the 2011 and 2021 national Census and the 2018 population update.

Deprivation statistics: IMD taken from the English Indices of Deprivation, published by the Ministry of Housing, Communities & Local Government, Sept 2019.

The above statistics have been mapped onto parish boundaries so are approximations.

For more information, see:

https://www.churchofengland.org/researchandstats

### Hampton Gay in the Deanery of BICESTER & ISLIP

### Religion of those in your parish







Your parish population in 2021 was

In 2021 52.7% said they are Christian. That is

11 people. In your parish your average weekly attendance is

20

0

# Ethnicity of those in your parish







# Thoughts to ponder:

What has surprised you in these tables and charts?

Does your congregation(s) reflect the age and ethnic mix of your parish?

Where are those who have identified as Christians who do not attend your church(es)? Do you have other Christian denomination churches in your parish?

How might this influence your mission plans?

This dashboard contains figures as submitted by churches currently in the parish Attendance statistics: taken from annual Statistics for Mission returns.

Average weekly attendance: attendance at Sunday and midweek church services & fresh expressions in October.