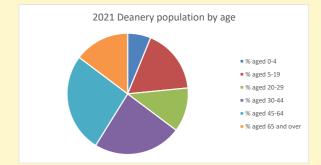

#### Population of parish and deanery 2011, 2018 and 2021 Parish Deanery 2011 492 51429 2018 488 55103 60059 2021 456