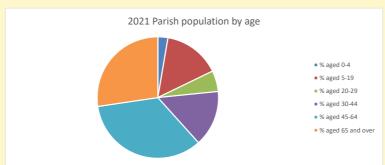

#### Population of parish and deanery 2011, 2018 and 2021 Parish Deanery 2011 492 51429 2018 488 55103 60059 2021 456