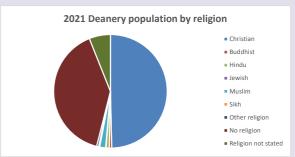

#### Religion of those in your parish

Your parish population in 2021 was

In 2021 50.7% said they are Christian.

That is

231 people. In your parish your average weekly attendance is

456

14