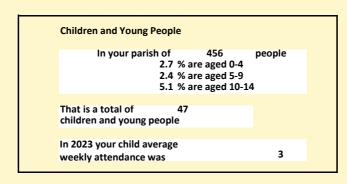

#### Religion of those in your parish

Your parish population in 2021 was

In 2021 50.7% said they are Christian.

That is

231 people. In your parish your average weekly attendance is

456

14