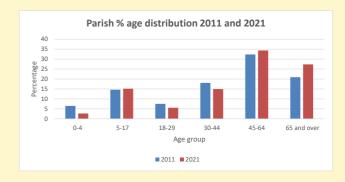

NB different age groups: 5-17 in 2011, 5-19 in 2021

Census data: taken from the 2011 and 2021 national Census and the 2018 population update.

Deprivation statistics: IMD taken from the English Indices of Deprivation, published