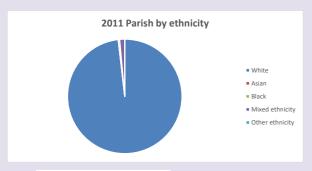

2.cuf.org.uk/poverty-england/poverty-map

V2 Produced by Diocese of Oxford September 2024



NB different age groups: 5-17 in 2011, 5-19 in 2021



Census data: taken from the 2011 and 2021 national Census and the 2018 population update.

Deprivation statistics: IMD taken from the English Indices of Deprivation, published

by the Ministry of Housing, Communities & Local Government, Sept 2019.

The above statistics have been mapped onto parish boundaries so are approximations.

For more information, see:

https://www.churchofengland.org/researchandstats

#### Religion of those in your parish







Your parish population in 2021 was

In 2021 50.7% said they are Christian.

That is

231 people. In your parish your average weekly attendance is

456

14

### Ethnicity of those in your parish







# Thoughts to ponder:

What has surprised you in these tables and charts?

Does your congregation(s) reflect the age and ethnic mix of your parish?

Where are those who have identified as Christians who do not attend your church(es)? Do you have other Christian denomination churches in your parish?

How might this influence your mission plans?

This dashboard contains figures as submitted by churches currently in the parish Attendance statistics: taken from annual Statistics for Mission returns.

Average weekly attendance: attendance at Sunday and midweek church services & fresh expressions in October.

Every effort has been made to ensure that data are reliable. We would be pleased to be notified of any significant errors or omissions by email to parishreturns@oxford.anglican.org