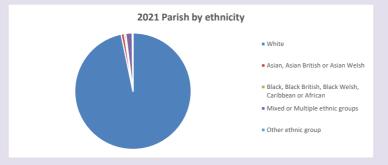

cuf.org.uk/poverty-england/poverty-map

V2 Produced by Diocese of Oxford September 2024



NB different age groups: 5-17 in 2011, 5-19 in 2021



Census data: taken from the 2011 and 2021 national Census and the 2018 population update.

Deprivation statistics: IMD taken from the English Indices of Deprivation, published

by the Ministry of Housing, Communities & Local Government, Sept 2019.

The above statistics have been mapped onto parish boundaries so are approximations.

For more information, see:

https://www.churchofengland.org/researchandstats

#### Religion of those in your parish







Your parish population in 2021 was

In 2021 50.7% said they are Christian.

That is

231 people. In your parish your average weekly attendance is

456

14

### Ethnicity of those in your parish







# Thoughts to ponder:

What has surprised you in these tables and charts?

Does your congregation(s) reflect the age and ethnic mix of your parish?

Where are those who have identified as Christians who do not attend your church(es)? Do you have other Christian denomination churches in your parish?

How might this influence your mission plans?

This dashboard contains figures as submitted by churches currently in the parish Attendance statistics: taken from annual Statistics for Mission returns.

Average weekly attendance: attendance at Sunday and midweek church services & fresh expressions in October.

Every effort has been made to ensure that data are reliable. We would be pleased to be notified of any significant errors or omissions by email to parishreturns@oxford.anglican.org