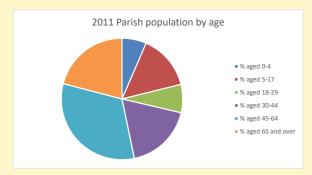

NB different age groups: 5-17 in 2011, 5-19 in 2021

Census data: taken from the 2011 and 2021 national Census and the 2018 population update.

Deprivation statistics: IMD taken from the English Indices of Deprivation, published