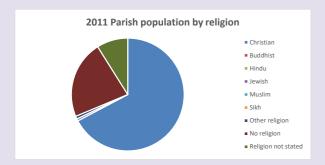

#### Religion of those in your parish

Your parish population in 2021 was

In 2021 50.7% said they are Christian.

That is

231 people. In your parish your average weekly attendance is

456

14