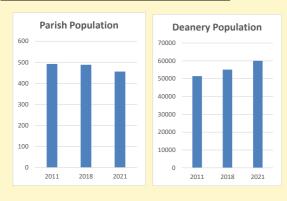

#### Population of parish and deanery 2011, 2018 and 2021 Parish Deanery 2011 492 51429 2018 488 55103 60059 2021 456