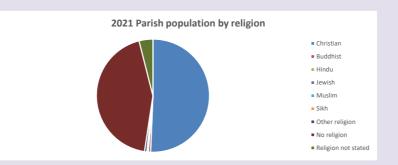

#### Religion of those in your parish

Your parish population in 2021 was

In 2021 50.7% said they are Christian.

That is

231 people. In your parish your average weekly attendance is

456

14