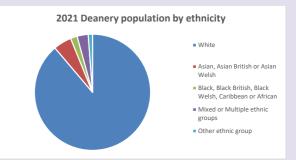

f.org.uk/poverty-england/poverty-map

V2 Produced by Diocese of Oxford September 2024



NB different age groups: 5-17 in 2011, 5-19 in 2021



Census data: taken from the 2011 and 2021 national Census and the 2018 population update.

Deprivation statistics: IMD taken from the English Indices of Deprivation, published

by the Ministry of Housing, Communities & Local Government, Sept 2019.

The above statistics have been mapped onto parish boundaries so are approximations.

For more information, see:

https://www.churchofengland.org/researchandstats

#### Religion of those in your parish







Your parish population in 2021 was

In 2021 50.7% said they are Christian.

That is

231 people. In your parish your average weekly attendance is

456

14

### Ethnicity of those in your parish







# Thoughts to ponder:

What has surprised you in these tables and charts?

Does your congregation(s) reflect the age and ethnic mix of your parish?

Where are those who have identified as Christians who do not attend your church(es)? Do you have other Christian denomination churches in your parish?

How might this influence your mission plans?

This dashboard contains figures as submitted by churches currently in the parish Attendance statistics: taken from annual Statistics for Mission returns.

Average weekly attendance: attendance at Sunday and midweek church services & fresh expressions in October.

Every effort has been made to ensure that data are reliable. We would be pleased to be notified of any significant errors or omissions by email to parishreturns@oxford.anglican.org