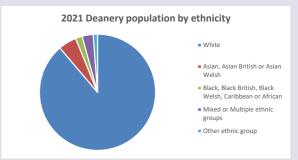

rchofengland.org/researchandstats\\ and http://www2.cuf.org.uk/poverty-england/poverty-map$ 

V2 Produced by Diocese of Oxford September 2024





Census data: taken from the 2011 and 2021 national Census and the 2018 population update.

Deprivation statistics: IMD taken from the English Indices of Deprivation, published by the Ministry of Housing, Communities & Local Government, Sept 2019.

The above statistics have been mapped onto parish boundaries so are approximations. For more information, see:

https://www.churchofengland.org/researchandstats

### Religion of those in your parish



In 2021





Your parish population in 2021 was

60.2% said they are Christian.

That is

295 people. In your parish your average weekly attendance is

490

7

### Ethnicity of those in your parish







# Thoughts to ponder:

What has surprised you in these tables and charts?

Does your congregation(s) reflect the age and ethnic mix of your parish?

Every effort has been made to ensure that data are reliable. We would be pleased to be notified of any significant errors or omissions by email to parishreturns@oxford.anglican.org

Where are those who have identified as Christians who do not attend your church(es)? Do you have other Christian denomination churches in your parish?

How might this influence your mission plans?

This dashboard contains figures as submitted by churches currently in the parish Attendance statistics: taken from annual Statistics for Mission returns.

Average weekly attendance: attendance at Sunday and midweek church services & fresh expressions in October.