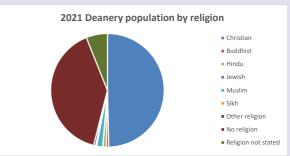

# Population of parish and deanery 2011, 2018 and 2021 Parish Deanery 2011 468 51429 2018 467 55103 2021 490 60059