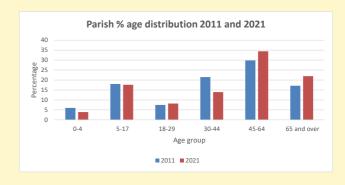

# Thoughts to ponder:

What has surprised you in these tables and charts?

Does your congregation(s) reflect the age and ethnic mix of your parish?

Every effort has been made to ensure that data are reliable. We would be pleased to be notified of any significant errors or omissions by email to parishreturns@oxford.anglican.org