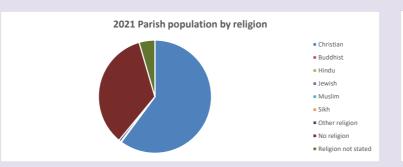

### Religion of those in your parish

In 2021

Your parish population in 2021 was

60.2% said they are Christian.

That is

295 people. In your parish your average weekly attendance is

490

7