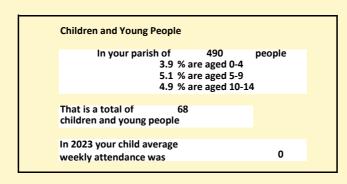

### Religion of those in your parish

In 2021

Your parish population in 2021 was

60.2% said they are Christian.

That is

295 people. In your parish your average weekly attendance is

490

7