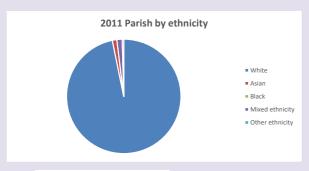

.churchofengland.org/researchandstats\\ and http://www2.cuf.org.uk/poverty-england/poverty-map$ 

V2 Produced by Diocese of Oxford September 2024





Census data: taken from the 2011 and 2021 national Census and the 2018 population update.

Deprivation statistics: IMD taken from the English Indices of Deprivation, published by the Ministry of Housing, Communities & Local Government, Sept 2019.

The above statistics have been mapped onto parish boundaries so are approximations. For more information, see:

https://www.churchofengland.org/researchandstats

### Religion of those in your parish



In 2021





Your parish population in 2021 was

60.2% said they are Christian.

That is

295 people. In your parish your average weekly attendance is

490

7

### Ethnicity of those in your parish







# Thoughts to ponder:

What has surprised you in these tables and charts?

Does your congregation(s) reflect the age and ethnic mix of your parish?

Every effort has been made to ensure that data are reliable. We would be pleased to be notified of any significant errors or omissions by email to parishreturns@oxford.anglican.org

Where are those who have identified as Christians who do not attend your church(es)? Do you have other Christian denomination churches in your parish?

How might this influence your mission plans?

This dashboard contains figures as submitted by churches currently in the parish Attendance statistics: taken from annual Statistics for Mission returns.

Average weekly attendance: attendance at Sunday and midweek church services & fresh expressions in October.