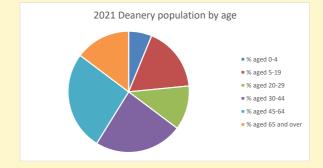

# Thoughts to ponder:

What has surprised you in these tables and charts?

Does your congregation(s) reflect the age and ethnic mix of your parish?

Every effort has been made to ensure that data are reliable. We would be pleased to be notified of any significant errors or omissions by email to parishreturns@oxford.anglican.org