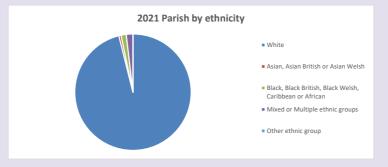

hurchofengland.org/researchandstats\\ and http://www2.cuf.org.uk/poverty-england/poverty-map$ 

V2 Produced by Diocese of Oxford September 2024





Census data: taken from the 2011 and 2021 national Census and the 2018 population update.

Deprivation statistics: IMD taken from the English Indices of Deprivation, published by the Ministry of Housing, Communities & Local Government, Sept 2019.

The above statistics have been mapped onto parish boundaries so are approximations. For more information, see:

https://www.churchofengland.org/researchandstats

### Religion of those in your parish



In 2021





Your parish population in 2021 was

60.2% said they are Christian.

That is

295 people. In your parish your average weekly attendance is

490

7

### Ethnicity of those in your parish







# Thoughts to ponder:

What has surprised you in these tables and charts?

Does your congregation(s) reflect the age and ethnic mix of your parish?

Every effort has been made to ensure that data are reliable. We would be pleased to be notified of any significant errors or omissions by email to parishreturns@oxford.anglican.org

Where are those who have identified as Christians who do not attend your church(es)? Do you have other Christian denomination churches in your parish?

How might this influence your mission plans?

This dashboard contains figures as submitted by churches currently in the parish Attendance statistics: taken from annual Statistics for Mission returns.

Average weekly attendance: attendance at Sunday and midweek church services & fresh expressions in October.