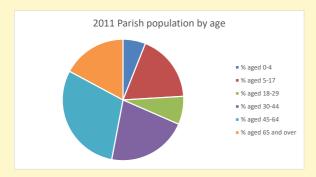

# Thoughts to ponder:

What has surprised you in these tables and charts?

Does your congregation(s) reflect the age and ethnic mix of your parish?

Every effort has been made to ensure that data are reliable. We would be pleased to be notified of any significant errors or omissions by email to parishreturns@oxford.anglican.org