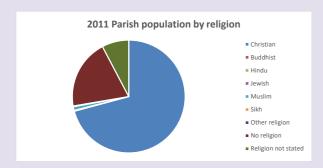

### Religion of those in your parish

In 2021

Your parish population in 2021 was

60.2% said they are Christian.

That is

295 people. In your parish your average weekly attendance is

490

7