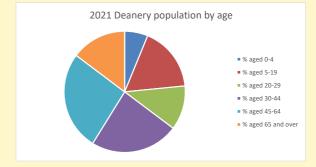

LIP

# Population of parish and deanery 2011, 2018 and 2021

|      | Parish | Deanery |
|------|--------|---------|
| 2011 | 860    | 51429   |
| 2018 | 3116   | 55103   |
| 2021 | 1193   | 60059   |

#### **Parish Population Deanery Population** 3500 70000 3000 60000 2500 50000 2000 40000 30000 1000 20000 500 10000 2018 2018 2011 2011

### Parish population, Census and deprivation summary

**Deprivation Rank** 2019 7,913

As at Jan 2024. 1=most deprived parish in the Church of England, 12,307=least deprived









#### Number of churches in parish (2022): I

For more detailed census & deprivation info: see http://arcg.is/1RaS4CS

https://www.churchofengland.org/researchandstats and http://www2.cuf.org.uk/poverty-england/poverty-map

V2 Produced by Diocese of Oxford September 2024







Census data: taken from the 2011 and 2021 national Census and the 2018 population update. Deprivation statistics: IMD taken from the English Indices of Deprivation, published

by the Ministry of Housing, Communities & Local Government, Sept 2019.

The above statistics have been mapped onto parish boundaries so are approximations.

For more information, see:

https://www.churchofengland.org/researchandstats

### Chesterton in the Deanery of BICESTER & ISLIP

### Religion of those in your parish



In 2021





Your parish population in 2021 was

57.4% said they are Christian.

That is

685 people. In your parish your average weekly attendance is

1193

10

### Ethnicity of those in your parish







## Thoughts to ponder:

What has surprised you in these tables and charts?

Does your con