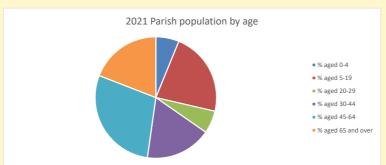

## Thoughts to ponder:

What has surprised you in these tables and charts?

Does your congregation(s) reflect the age and ethnic mix of your parish?

Where are those who have identified as Christians who do not attend your church(es)? Do you have other Christian denomination churches in your parish?