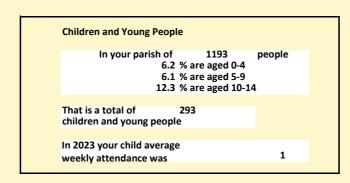

### Religion of those in your parish

In 2021

Your parish population in 2021 was

57.4% said they are Christian.

That is

685 people. In your parish your average weekly attendance is

1193

10