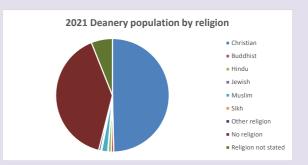

### Religion of those in your parish

In 2021

Your parish population in 2021 was

57.4% said they are Christian.

That is

685 people. In your parish your average weekly attendance is

1193

10