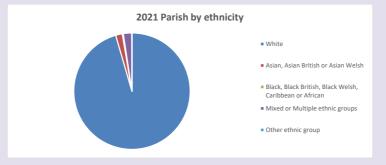

cuf.org.uk/poverty-england/poverty-map

V2 Produced by Diocese of Oxford September 2024







Census data: taken from the 2011 and 2021 national Census and the 2018 population update. Deprivation statistics: IMD taken from the English Indices of Deprivation, published

by the Ministry of Housing, Communities & Local Government, Sept 2019.

The above statistics have been mapped onto parish boundaries so are approximations.

For more information, see:

https://www.churchofengland.org/researchandstats

### Chesterton in the Deanery of BICESTER & ISLIP

### Religion of those in your parish



In 2021





Your parish population in 2021 was

57.4% said they are Christian.

That is

685 people. In your parish your average weekly attendance is

1193

10

### Ethnicity of those in your parish







## Thoughts to ponder:

What has surprised you in these tables and charts?

Does your congregation(s) reflect the age and ethnic mix of your parish?

Where are those who have identified as Christians who do not attend your church(es)? Do you have other Christian denomination churches in your parish?

How might this influence your mission plans?

This dashboard contains figures as submitted by churches currently in the parish Attendance statistics: taken from annual Statistics for Mission returns.

Average weekly attendance: attendance at Sunday and midweek church services & fresh expressions in October.