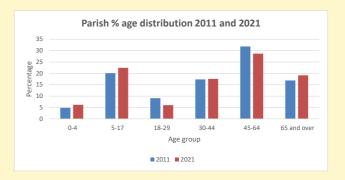

## Thoughts to ponder:

What has surprised you in these tables and charts?

Does your congregation(s) reflect the age and ethnic mix of your parish?

Where are those who have identified as Christians who do not attend your church(es)? Do you have other Christian denomination churches in your parish?