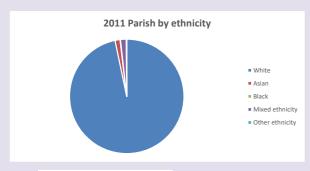

2.cuf.org.uk/poverty-england/poverty-map

V2 Produced by Diocese of Oxford September 2024







Census data: taken from the 2011 and 2021 national Census and the 2018 population update. Deprivation statistics: IMD taken from the English Indices of Deprivation, published

by the Ministry of Housing, Communities & Local Government, Sept 2019.

The above statistics have been mapped onto parish boundaries so are approximations.

For more information, see:

https://www.churchofengland.org/researchandstats

### Chesterton in the Deanery of BICESTER & ISLIP

### Religion of those in your parish



In 2021





Your parish population in 2021 was

57.4% said they are Christian.

That is

685 people. In your parish your average weekly attendance is

1193

10

### Ethnicity of those in your parish







## Thoughts to ponder:

What has surprised you in these tables and charts?

Does your congregation(s) reflect the age and ethnic mix of your parish?

Where are those who have identified as Christians who do not attend your church(es)? Do you have other Christian denomination churches in your parish?

How might this influence your mission plans?

This dashboard contains figures as submitted by churches currently in the parish Attendance statistics: taken from annual Statistics for Mission returns.

Average weekly attendance: attendance at Sunday and midweek church services & fresh expressions in October.