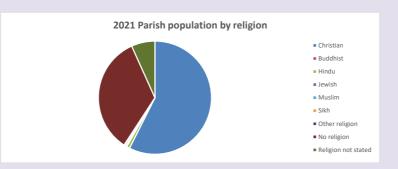

### Religion of those in your parish

In 2021

Your parish population in 2021 was

57.4% said they are Christian.

That is

685 people. In your parish your average weekly attendance is

1193

10