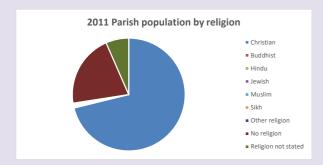

### Religion of those in your parish

In 2021

Your parish population in 2021 was

57.4% said they are Christian.

That is

685 people. In your parish your average weekly attendance is

1193

10