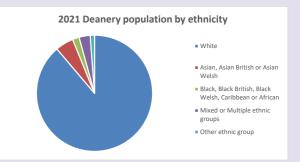

f.org.uk/poverty-england/poverty-map

V2 Produced by Diocese of Oxford September 2024







Census data: taken from the 2011 and 2021 national Census and the 2018 population update. Deprivation statistics: IMD taken from the English Indices of Deprivation, published

by the Ministry of Housing, Communities & Local Government, Sept 2019.

The above statistics have been mapped onto parish boundaries so are approximations.

For more information, see:

https://www.churchofengland.org/researchandstats

### Chesterton in the Deanery of BICESTER & ISLIP

### Religion of those in your parish



In 2021





Your parish population in 2021 was

57.4% said they are Christian.

That is

685 people. In your parish your average weekly attendance is

1193

10

### Ethnicity of those in your parish







## Thoughts to ponder:

What has surprised you in these tables and charts?

Does your congregation(s) reflect the age and ethnic mix of your parish?

Where are those who have identified as Christians who do not attend your church(es)? Do you have other Christian denomination churches in your parish?

How might this influence your mission plans?

This dashboard contains figures as submitted by churches currently in the parish Attendance statistics: taken from annual Statistics for Mission returns.

Average weekly attendance: attendance at Sunday and midweek church services & fresh expressions in October.