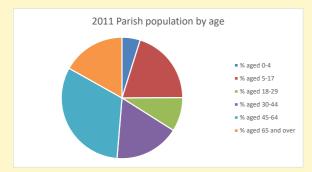

## Thoughts to ponder:

What has surprised you in these tables and charts?

Does your congregation(s) reflect the age and ethnic mix of your parish?

Where are those who have identified as Christians who do not attend your church(es)? Do you have other Christian denomination churches in your parish?