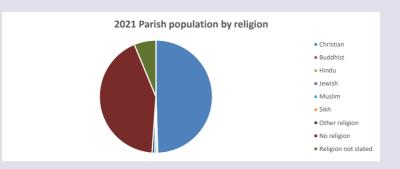

#### Religion of those in your parish

In 2021

Your parish population in 2021 was

49.5% said they are Christian.

That is

524 people. In your parish your average weekly attendance is

1059

11