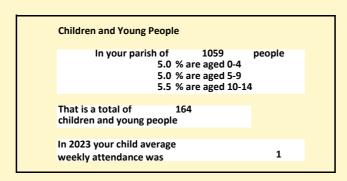

## Population of parish and deanery 2011, 2018 and 2021 Parish Deanery

|      | Palisii | Deanery |
|------|---------|---------|
| 2011 | 910     | 51429   |
| 2018 | 1024    | 55103   |
| 2021 | 1059    | 60059   |