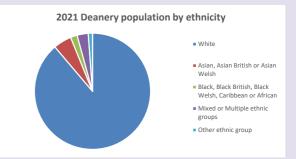

f.org.uk/poverty-england/poverty-map

V2 Produced by Diocese of Oxford September 2024



NB different age groups: 5-17 in 2011, 5-19 in 2021



Census data: taken from the 2011 and 2021 national Census and the 2018 population update. Deprivation statistics: IMD taken from the English Indices of Deprivation, published

by the Ministry of Housing, Communities & Local Government, Sept 2019.

The above statistics have been mapped onto parish boundaries so are approximations.

For more information, see:

https://www.churchofengland.org/researchandstats

#### Religion of those in your parish



In 2021





Your parish population in 2021 was

49.5% said they are Christian.

That is

524 people. In your parish your average weekly attendance is

1059

11

## Ethnicity of those in your parish







# Thoughts to ponder:

What has surprised you in these tables and charts?

Does your congregation(s) reflect the age and ethnic mix of your parish?

Where are those who have identified as Christians who do not attend your church(es)? Do you have other Christian denomination churches in your parish?

How might this influence your mission plans?

This dashboard contains figures as submitted by churches currently in the parish Attendance statistics: taken from annual Statistics for Mission returns.

Average weekly attendance: attendance at Sunday and midweek church services & fresh expressions in October.