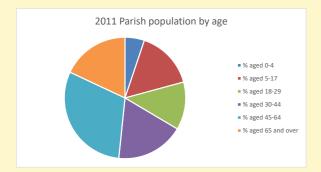

NB different age groups: 5-17 in 2011, 5-19 in 2021

Census data: taken from the 2011 and 2021 national Census and the 2018 population update. Deprivation statistics: IMD taken from the English Indices of Deprivation, published