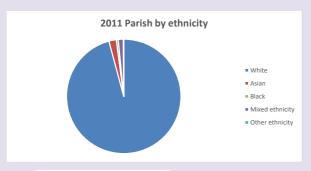

2.cuf.org.uk/poverty-england/poverty-map

V2 Produced by Diocese of Oxford September 2024



NB different age groups: 5-17 in 2011, 5-19 in 2021



Census data: taken from the 2011 and 2021 national Census and the 2018 population update. Deprivation statistics: IMD taken from the English Indices of Deprivation, published

by the Ministry of Housing, Communities & Local Government, Sept 2019.

The above statistics have been mapped onto parish boundaries so are approximations.

For more information, see:

https://www.churchofengland.org/researchandstats

#### Religion of those in your parish



In 2021





Your parish population in 2021 was

49.5% said they are Christian.

That is

524 people. In your parish your average weekly attendance is

1059

11

## Ethnicity of those in your parish







# Thoughts to ponder:

What has surprised you in these tables and charts?

Does your congregation(s) reflect the age and ethnic mix of your parish?

Where are those who have identified as Christians who do not attend your church(es)? Do you have other Christian denomination churches in your parish?

How might this influence your mission plans?

This dashboard contains figures as submitted by churches currently in the parish Attendance statistics: taken from annual Statistics for Mission returns.

Average weekly attendance: attendance at Sunday and midweek church services & fresh expressions in October.