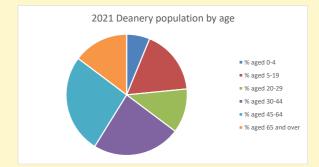

NB different age groups: 5-17 in 2011, 5-19 in 2021

Census data: taken from the 2011 and 2021 national Census and the 2018 population update. Deprivation statistics: IMD taken from the English Indices of Deprivation, published