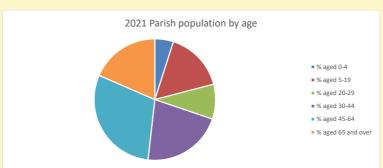

NB different age groups: 5-17 in 2011, 5-19 in 2021

Census data: taken from the 2011 and 2021 national Census and the 2018 population update. Deprivation statistics: IMD taken from the English Indices of Deprivation, published