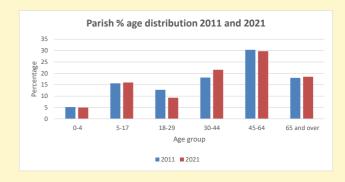

NB different age groups: 5-17 in 2011, 5-19 in 2021

Census data: taken from the 2011 and 2021 national Census and the 2018 population update. Deprivation statistics: IMD taken from the English Indices of Deprivation, published