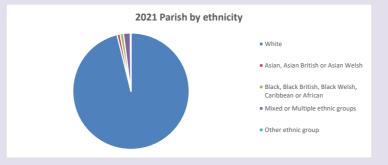

cuf.org.uk/poverty-england/poverty-map

V2 Produced by Diocese of Oxford September 2024



NB different age groups: 5-17 in 2011, 5-19 in 2021



Census data: taken from the 2011 and 2021 national Census and the 2018 population update. Deprivation statistics: IMD taken from the English Indices of Deprivation, published

by the Ministry of Housing, Communities & Local Government, Sept 2019.

The above statistics have been mapped onto parish boundaries so are approximations.

For more information, see:

https://www.churchofengland.org/researchandstats

#### Religion of those in your parish



In 2021





Your parish population in 2021 was

49.5% said they are Christian.

That is

524 people. In your parish your average weekly attendance is

1059

11

## Ethnicity of those in your parish







# Thoughts to ponder:

What has surprised you in these tables and charts?

Does your congregation(s) reflect the age and ethnic mix of your parish?

Where are those who have identified as Christians who do not attend your church(es)? Do you have other Christian denomination churches in your parish?

How might this influence your mission plans?

This dashboard contains figures as submitted by churches currently in the parish Attendance statistics: taken from annual Statistics for Mission returns.

Average weekly attendance: attendance at Sunday and midweek church services & fresh expressions in October.