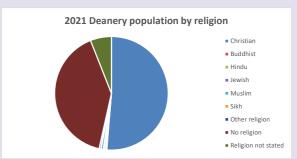

iled census & deprivation info: see http://arcg.is/1RaS4CS

https://www.churchofengland.org/researchandstats and http://www2.cuf.org.uk/poverty-england/poverty-map

V2 Produced by Diocese of Oxford September 2024



NB different age groups: 5-17 in 2011, 5-19 in 2021



Census data: taken from the 2011 and 2021 national Census and the 2018 population update.

Deprivation statistics: IMD taken from the English Indices of Deprivation, published

by the Ministry of Housing, Communities & Local Government, Sept 2019.

The above statistics have been mapped onto parish boundaries so are approximations.

For more information, see:

https://www.churchofengland.org/researchandstats

#### **Barley Hill Church in the Deanery of ASTON & CUDDESDON**

#### Religion of those in your parish



In 2021





Your parish population in 2021 was

2671 people. In your parish your average weekly attendance is

5460

0

### Ethnicity of those in your parish

That is







# Thoughts to ponder:

What has surprised you in these tables and charts?

Does your congregation(s) reflect the age and ethnic mix of your parish?

48.9% said they are Christian.

Where are those who have identified as Christians who do not attend your church(es)? Do you have other Christian denomination churches in your parish?

How might this influence your mission plans?

This dashboard contains figures as submitted by churches currently in the parish

Average weekly attendance: attendance at Sunday and midweek church services & fresh expressions in October.

Attendance statistics: taken from annual Statistics for Mission re