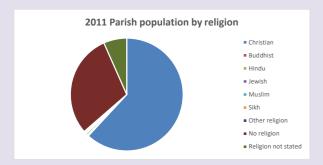

#### Religion of those in your parish

In 2021

Your parish population in 2021 was

2671 people. In your parish your average weekly attendance is

5460

0

# Thoughts to ponder:

What has surprised you in these tables and charts?

Does your congregation(s) reflect the age and ethnic mix of your parish?

48.9% said they are Christian.

Where are those who have identified as Christians who do not attend your church(es)? Do you have other Christian denomination churches in your parish?