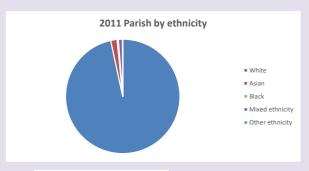

y-map

V2 Produced by Diocese of Oxford September 2024



NB different age groups: 5-17 in 2011, 5-19 in 2021



Census data: taken from the 2011 and 2021 national Census and the 2018 population update.

Deprivation statistics: IMD taken from the English Indices of Deprivation, published

by the Ministry of Housing, Communities & Local Government, Sept 2019.

The above statistics have been mapped onto parish boundaries so are approximations.

For more information, see:

https://www.churchofengland.org/researchandstats

#### **Barley Hill Church in the Deanery of ASTON & CUDDESDON**

#### Religion of those in your parish



In 2021





Your parish population in 2021 was

2671 people. In your parish your average weekly attendance is

5460

0

### Ethnicity of those in your parish

That is







# Thoughts to ponder:

What has surprised you in these tables and charts?

Does your congregation(s) reflect the age and ethnic mix of your parish?

48.9% said they are Christian.

Where are those who have identified as Christians who do not attend your church(es)? Do you have other Christian denomination churches in your parish?

How might this influence your mission plans?

This dashboard contains figures as submitted by churches currently in the parish

Average weekly attendance: attendance at Sunday and midweek church services & fresh expressions in October.

Attendance statistics: taken from annual Statistics for Mission returns.