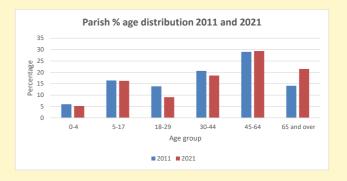

NB different age groups: 5-17 in 2011, 5-19 in 2021

Census data: taken from the 2011 and 2021 national Census and the 2018 population update.

Deprivation statistics: IMD taken from the English Indices of Deprivation, published