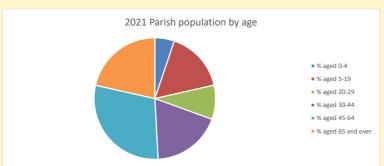

NB different age groups: 5-17 in 2011, 5-19 in 2021

Census data: taken from the 2011 and 2021 national Census and the 2018 population update.

Deprivation statistics: IMD taken from the English Indices of Deprivation, published