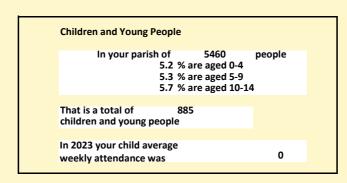

#### Religion of those in your parish

In 2021

Your parish population in 2021 was

2671 people. In your parish your average weekly attendance is

5460

0