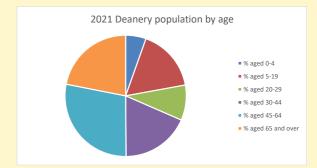

NB different age groups: 5-17 in 2011, 5-19 in 2021

Census data: taken from the 2011 and 2021 national Census and the 2018 population update.

Deprivation statistics: IMD taken from the English Indices of Deprivation, published