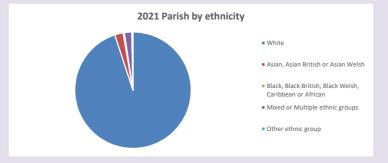

map

V2 Produced by Diocese of Oxford September 2024



NB different age groups: 5-17 in 2011, 5-19 in 2021



Census data: taken from the 2011 and 2021 national Census and the 2018 population update.

Deprivation statistics: IMD taken from the English Indices of Deprivation, published

by the Ministry of Housing, Communities & Local Government, Sept 2019.

The above statistics have been mapped onto parish boundaries so are approximations.

For more information, see:

https://www.churchofengland.org/researchandstats

#### **Barley Hill Church in the Deanery of ASTON & CUDDESDON**

#### Religion of those in your parish



In 2021





Your parish population in 2021 was

2671 people. In your parish your average weekly attendance is

5460

0

### Ethnicity of those in your parish

That is







# Thoughts to ponder:

What has surprised you in these tables and charts?

Does your congregation(s) reflect the age and ethnic mix of your parish?

48.9% said they are Christian.

Where are those who have identified as Christians who do not attend your church(es)? Do you have other Christian denomination churches in your parish?

How might this influence your mission plans?

This dashboard contains figures as submitted by churches currently in the parish

Average weekly attendance: attendance at Sunday and midweek church services & fresh expressions in October.

Attendance statistics: taken from annual Statistics for Mission returns.