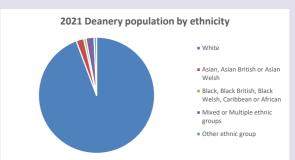

p

V2 Produced by Diocese of Oxford September 2024



NB different age groups: 5-17 in 2011, 5-19 in 2021



Census data: taken from the 2011 and 2021 national Census and the 2018 population update.

Deprivation statistics: IMD taken from the English Indices of Deprivation, published

by the Ministry of Housing, Communities & Local Government, Sept 2019.

The above statistics have been mapped onto parish boundaries so are approximations.

For more information, see:

https://www.churchofengland.org/researchandstats

#### **Barley Hill Church in the Deanery of ASTON & CUDDESDON**

#### Religion of those in your parish



In 2021





Your parish population in 2021 was

2671 people. In your parish your average weekly attendance is

5460

0

### Ethnicity of those in your parish

That is







# Thoughts to ponder:

What has surprised you in these tables and charts?

Does your congregation(s) reflect the age and ethnic mix of your parish?

48.9% said they are Christian.

Where are those who have identified as Christians who do not attend your church(es)? Do you have other Christian denomination churches in your parish?

How might this influence your mission plans?

This dashboard contains figures as submitted by churches currently in the parish

Average weekly attendance: attendance at Sunday and midweek church services & fresh expressions in October.

Attendance statistics: taken from annual Statistics for Mission returns.