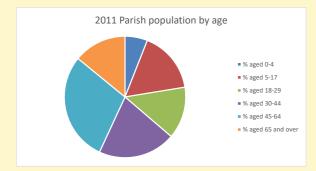

NB different age groups: 5-17 in 2011, 5-19 in 2021

Census data: taken from the 2011 and 2021 national Census and the 2018 population update.

Deprivation statistics: IMD taken from the English Indices of Deprivation, published