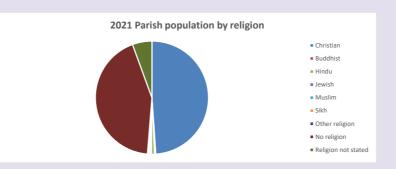

#### Religion of those in your parish

In 2021

Your parish population in 2021 was

2671 people. In your parish your average weekly attendance is

5460

0

# Thoughts to ponder:

What has surprised you in these tables and charts?

Does your congregation(s) reflect the age and ethnic mix of your parish?

48.9% said they are Christian.

Where are those who have identified as Christians who do not attend your church(es)? Do you have other Christian denomination churches in your parish?