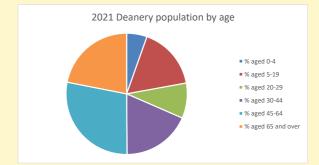

NB different age groups: 5-17 in 2011, 5-19 in 2021

Census data: taken from the 2011 and 2021 national Census and the 2018 population update.

Deprivation statistics: IMD taken from the English Indices of Deprivation, published