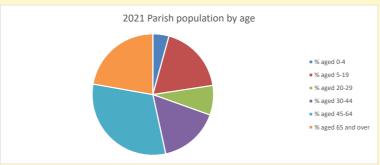

NB different age groups: 5-17 in 2011, 5-19 in 2021

Census data: taken from the 2011 and 2021 national Census and the 2018 population update.

Deprivation statistics: IMD taken from the English Indices of Deprivation, published