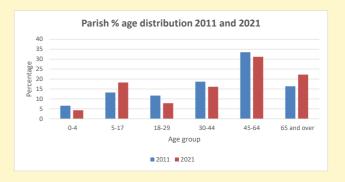

NB different age groups: 5-17 in 2011, 5-19 in 2021

Census data: taken from the 2011 and 2021 national Census and the 2018 population update.

Deprivation statistics: IMD taken from the English Indices of Deprivation, published