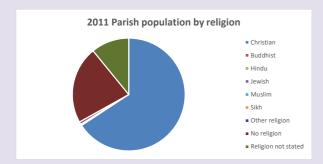

### Religion of those in your parish

In 2021

Your parish population in 2021 was

55.3% said they are Christian.

That is

102 people. In your parish your average weekly attendance is

185

0