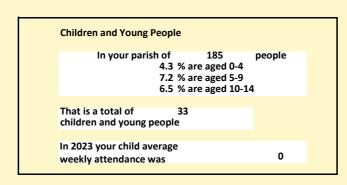

### Religion of those in your parish

In 2021

Your parish population in 2021 was

55.3% said they are Christian.

That is

102 people. In your parish your average weekly attendance is

185

0