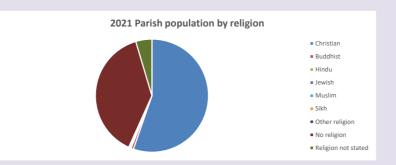

### Religion of those in your parish

In 2021

Your parish population in 2021 was

55.3% said they are Christian.

That is

102 people. In your parish your average weekly attendance is

185

0