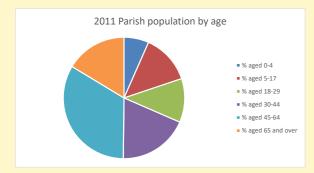

NB different age groups: 5-17 in 2011, 5-19 in 2021

Census data: taken from the 2011 and 2021 national Census and the 2018 population update.

Deprivation statistics: IMD taken from the English Indices of Deprivation, published