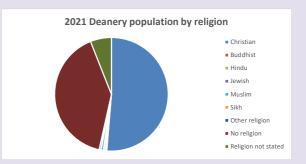

### Religion of those in your parish

In 2021

Your parish population in 2021 was

55.3% said they are Christian.

That is

102 people. In your parish your average weekly attendance is

185

0