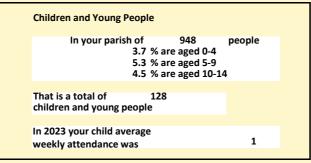

## How might this influence your mission plans?

This dashboard contains figures as submitted by churches currently in the parish

Attendance statistics: taken from annual Statistics for Mission returns.

Average weekly attendance: attendance at Sunday and midweek church services & fresh expressions in October.