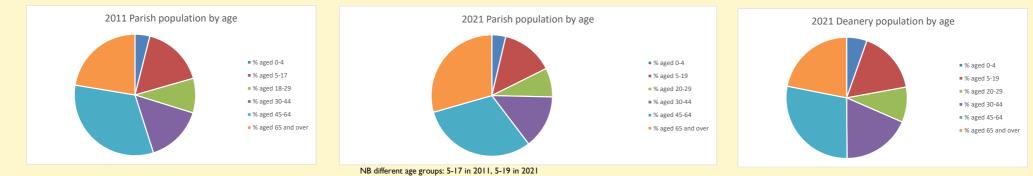

## Religion of those in your parish

Ethnicity of those in your parish

# Thoughts to ponder:

What has surprised you in these tables and charts?

Does your congregation(s) reflect the age and ethnic mix of your parish?

Where are those who have identified as Christians who do not attend your church(es)? Do you have other Christian denomination churches in your parish?