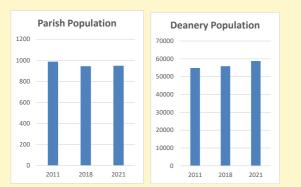

Parish population, Census and deprivation summary

### Census data: taken from the 2011 and 2021 national Census and the 2018 population update. Deprivation statistics: IMD taken from the English Indices of Deprivation, published by the Ministry of Housing, Communities & Local Government, Sept 2019. The above statistics have been mapped onto parish boundaries so are approximations. For more information, see: https://www.churchofengland.org/researchandstats