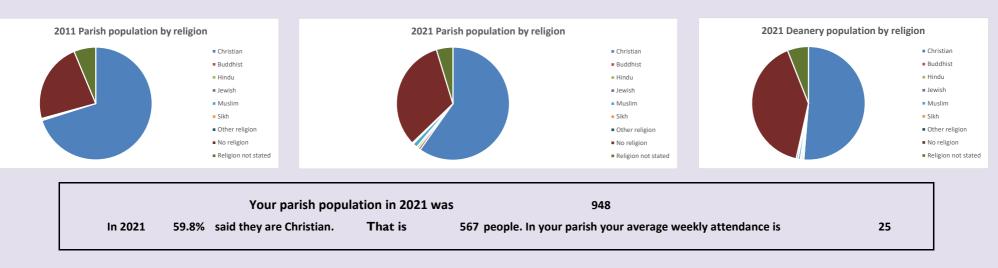

## Religion of those in your parish

Ethnicity of those in your parish

# Thoughts to ponder:

What has surprised you in these tables and charts?

Does your congregation(s) reflect the age and ethnic mix of your parish?

Where are those who have identified as Christians who do not attend your church(es)? Do you have other Christian denomination churches in your parish?