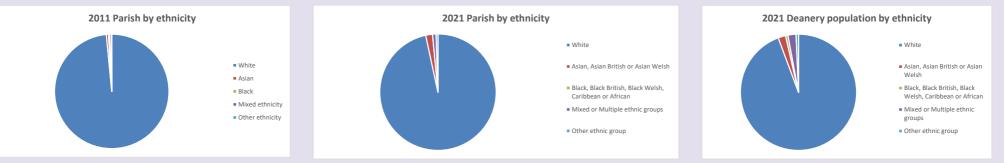

## Religion of those in your parish

Ethnicity of those in your parish

# Thoughts to ponder:

What has surprised you in these tables and charts?

Does your congregation(s) reflect the age and ethnic mix of your parish?

Where are those who have identified as Christians who do not attend your church(es)? Do you have other Christian denomination churches in your parish?