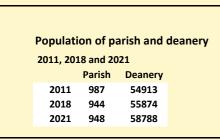

Parish population, Census and deprivation summary

### Census data: taken from the 2011 and 2021 national Census and the 2018 population update. Deprivation statistics: IMD taken from the English Indices of Deprivation, published by the Ministry of Housing, Communities & Local Government, Sept 2019. The above statistics have been mapped onto parish boundaries so are approximations. For more information, see: https://www.churchofengland.org/researchandstats