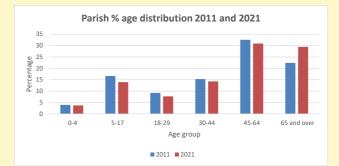

# Thoughts to ponder:

What has surprised you in these tables and charts?

Does your congregation(s) reflect the age and ethnic mix of your parish?

Where are those who have identified as Christians who do not attend your church(es)? Do you have other Christian denomination churches in your parish?