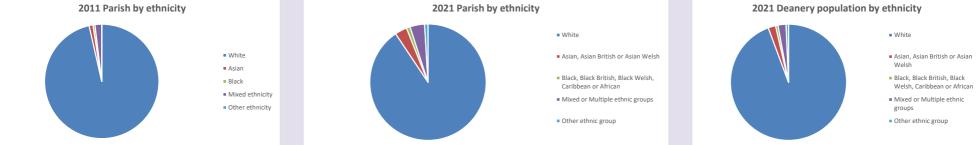

## Thoughts to ponder:

What has surprised you in these tables and charts?

Does your congregation(s) reflect the age and ethnic mix of your parish?

Where are those who have identified as Christians who do not attend your church(es)? Do you have other Christian denomination churches in your parish?