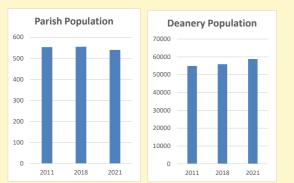

#### Parish code: 270122

Number of churches in parish (2022): I

For more detailed census & deprivation info: see http://arcg.is/1RaS4CS https://www.churchofengland.org/researchandstats and http://www2.cuf.org.uk/poverty-england/poverty-map 536 V2 Produced by Diocese of Oxford September 2024 Census data: taken from the 2011 and 2021 national Census and the 2018 population update. Deprivation statistics: IMD taken from the English Indices of Deprivation, published by the Ministry of Housing, Communities & Local Government, Sept 2019. The above statistics have been mapped onto parish boundaries so are approximations. For more information, see: https://www.churchofengland.org/researchandstats