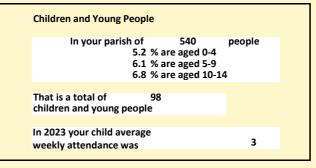

Average weekly attendance: attendance at Sunday and midweek church services & fresh expressions in October.