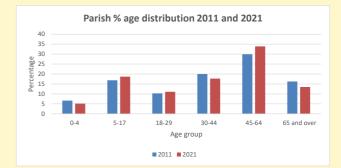

### Stadhampton w Chiselhampton in the Deanery of ASTON & CUDDESDON

Religion of those in your parish

## Thoughts to ponder:

What has surprised you in these tables and charts?

Does your congregation(s) reflect the age and ethnic mix of your parish?

Where are those who have identified as Christians who do not attend your church(es)? Do you have other Christian denomination churches in your parish?