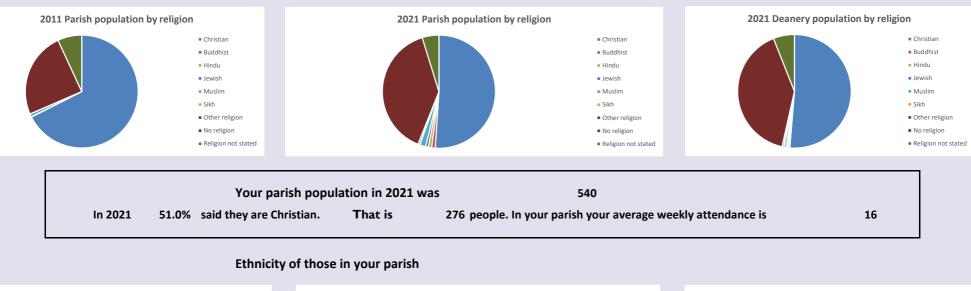

### Stadhampton w Chiselhampton in the Deanery of ASTON & CUDDESDON

Religion of those in your parish

## Thoughts to ponder:

What has surprised you in these tables and charts?

Does your congregation(s) reflect the age and ethnic mix of your parish?

Where are those who have identified as Christians who do not attend your church(es)? Do you have other Christian denomination churches in your parish?

#### How might this influence your mission plans?

This dashboard contains figures as submitted by churches currently in the parish

Attendance statistics: taken from annual Statistics for Mission returns.

Average weekly attendance: attendance at Sunday and midweek church services & fresh expressions in October.