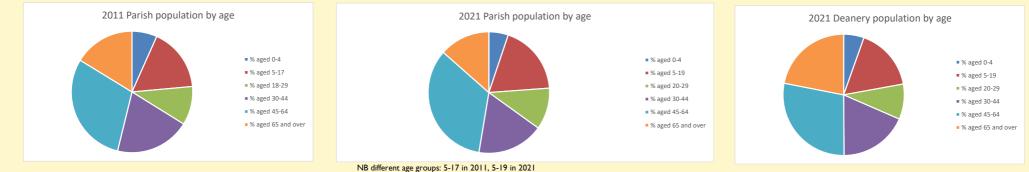

## Thoughts to ponder:

What has surprised you in these tables and charts?

Does your congregation(s) reflect the age and ethnic mix of your parish?

Where are those who have identified as Christians who do not attend your church(es)? Do you have other Christian denomination churches in your parish?