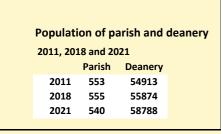

#### Parish code: 270122

Number of churches in parish (2022): I

For more detailed census & deprivation info: see http://arcg.is/1RaS4CS https://www.churchofengland.org/researchandstats and http://www2.cuf.org.uk/poverty-england/poverty-map 536 V2 Produced by Diocese of Oxford September 2024 Census data: taken from the 2011 and 2021 national Census and the 2018 population update. Deprivation statistics: IMD taken from the English Indices of Deprivation, published by the Ministry of Housing, Communities & Local Government, Sept 2019. The above statistics have been mapped onto parish boundaries so are approximations. For more information, see: https://www.churchofengland.org/researchandstats