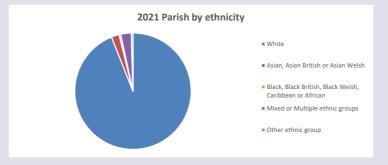

f.org.uk/poverty-england/poverty-map$ 

535

V2 Produced by Diocese of Oxford September 2024

Census data: taken from the 2011 and 2021 national Census and the 2018 population update.

Deprivation statistics: IMD taken from the English Indices of Deprivation, published

by the Ministry of Housing, Communities & Local Government, Sept 2019.

The above statistics have been mapped onto parish boundaries so are approximations.

For more information, see:

https://www.churchofengland.org/researchandstats

### **Newington in the Deanery of ASTON & CUDDESDON**

### Religion of those in your parish



In 2021





Your parish population in 2021 was

52.5% said they are Christian.

That is

287 people. In your parish your average weekly attendance is

547

0

# Ethnicity of those in your parish







# Thoughts to ponder:

What has surprised you in these tables and charts?

Does your congregation(s) reflect the age and ethnic mix of your parish?

Where are those who have identified as Christians who do not attend your church(es)? Do you have other Christian denomination churches in your parish?

How might this influence your mission plans?

This dashboard contains figures as submitted by churches currently in the parish Attendance statistics: taken from annual Statistics for Mission returns.

Average weekly attendance: attendance at Sunday and midweek church services & fresh expressions in October.

Every effort has been made to ensure that data are reliable. We would be pleased to be notified of any significant errors or omissions by email to parishreturns@oxford.anglican.org