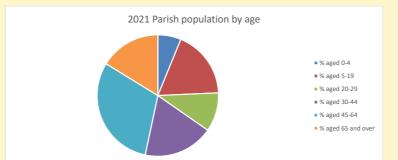

2021 Deanery population by age

| % aged 0-4 | % aged 5-19 | % aged 20-29 | % aged 30-44 | % aged 45-64 | % aged 65 and over

Parish code: 270121

Number of churches in parish (2022): I

For more detailed census & deprivation info: see http://arcg.is/1RaS4CS