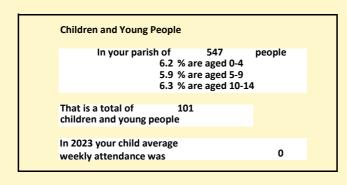

### Religion of those in your parish

In 2021

Your parish population in 2021 was

52.5% said they are Christian.

That is

287 people. In your parish your average weekly attendance is

547

0