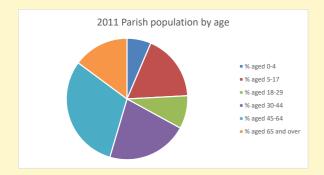

# Census Dashboard for the parish of Newington in the Deanery of ASTON & CUDDESDON

# Population of parish and deanery 2011, 2018 and 2021 Parish Deanery 2011 390 54913 2018 421 55874

2021

547

58788

# Parish population, Census and deprivation summary

Deprivation Rank 2019 10,312

As at Jan 2024. 1=most deprived parish in the Church of England, 12,307=least deprived











NB different age groups: 5-17 in 2011, 5-19 in 2021

2021 Deanery population by age

| % aged 0-4 | % aged 5-19 | % aged 20-29 | % aged 30-44 | % aged 45-64 | % aged 65 and over

Parish code: 270121

Number of churches in parish (2022): I

For more detailed census & deprivation info: see http://arcg.is/1RaS4CS

 $https://www.churchofengland.org/researchandstats\\ and http://www2.cuf.org.uk/poverty-england/poverty-map$ 

535

V2 Produced by Diocese of Oxford September 2024

Census data: taken from the 2011 and 2021 national Census and the 2018 population update.

Deprivation statistics: IMD taken from the English Indices of Deprivation, published

by the Ministry of Housing, Communities & Local Government, Sept 2019.

The above statistics have been mapped onto parish boundaries so are a