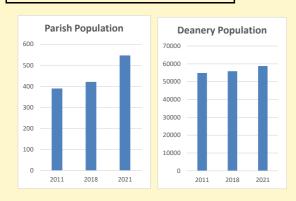

# Population of parish and deanery 2011, 2018 and 2021 Parish Deanery 2011 390 54913 2018 421 55874

2021

547

58788