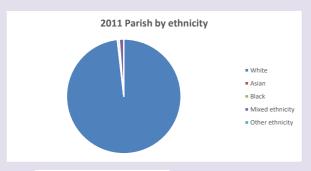

cuf.org.uk/poverty-england/poverty-map$ 

535

V2 Produced by Diocese of Oxford September 2024

Census data: taken from the 2011 and 2021 national Census and the 2018 population update.

Deprivation statistics: IMD taken from the English Indices of Deprivation, published

by the Ministry of Housing, Communities & Local Government, Sept 2019.

The above statistics have been mapped onto parish boundaries so are approximations.

For more information, see:

https://www.churchofengland.org/researchandstats

### **Newington in the Deanery of ASTON & CUDDESDON**

### Religion of those in your parish



In 2021





Your parish population in 2021 was

52.5% said they are Christian.

That is

287 people. In your parish your average weekly attendance is

547

0

# Ethnicity of those in your parish







# Thoughts to ponder:

What has surprised you in these tables and charts?

Does your congregation(s) reflect the age and ethnic mix of your parish?

Where are those who have identified as Christians who do not attend your church(es)? Do you have other Christian denomination churches in your parish?

How might this influence your mission plans?

This dashboard contains figures as submitted by churches currently in the parish Attendance statistics: taken from annual Statistics for Mission returns.

Average weekly attendance: attendance at Sunday and midweek church services & fresh expressions in October.

Every effort has been made to ensure that data are reliable. We would be pleased to be notified of any significant errors or omissions by email to parishreturns@oxford.anglican.org