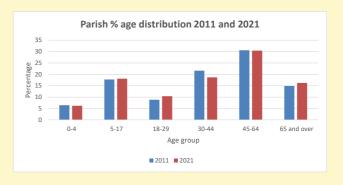

2021 Deanery population by age

| % aged 0-4 | % aged 5-19 | % aged 20-29 | % aged 30-44 | % aged 45-64 | % aged 65 and over

Parish code: 270121

Number of churches in parish (2022): I

For more detailed census & deprivation info: see http://arcg.is/1RaS4CS