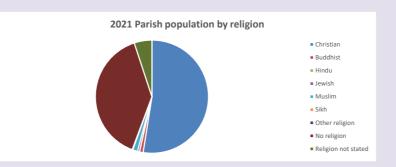

### Religion of those in your parish

In 2021

Your parish population in 2021 was

52.5% said they are Christian.

That is

287 people. In your parish your average weekly attendance is

547

0