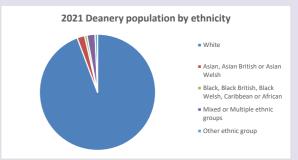

org.uk/poverty-england/poverty-map$ 

535

V2 Produced by Diocese of Oxford September 2024

Census data: taken from the 2011 and 2021 national Census and the 2018 population update.

Deprivation statistics: IMD taken from the English Indices of Deprivation, published

by the Ministry of Housing, Communities & Local Government, Sept 2019.

The above statistics have been mapped onto parish boundaries so are approximations.

For more information, see:

https://www.churchofengland.org/researchandstats

### **Newington in the Deanery of ASTON & CUDDESDON**

### Religion of those in your parish



In 2021





Your parish population in 2021 was

52.5% said they are Christian.

That is

287 people. In your parish your average weekly attendance is

547

0

# Ethnicity of those in your parish







# Thoughts to ponder:

What has surprised you in these tables and charts?

Does your congregation(s) reflect the age and ethnic mix of your parish?

Where are those who have identified as Christians who do not attend your church(es)? Do you have other Christian denomination churches in your parish?

How might this influence your mission plans?

This dashboard contains figures as submitted by churches currently in the parish Attendance statistics: taken from annual Statistics for Mission returns.

Average weekly attendance: attendance at Sunday and midweek church services & fresh expressions in October.

Every effort has been made to ensure that data are reliable. We would be pleased to be notified of any significant errors or omissions by email to parishreturns@oxford.anglican.org