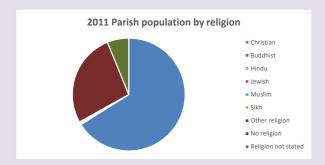

### Religion of those in your parish

In 2021

Your parish population in 2021 was

52.5% said they are Christian.

That is

287 people. In your parish your average weekly attendance is

547

0