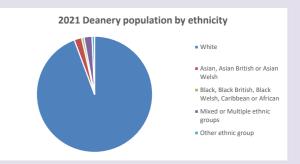

d by Diocese of Oxford September 2024



NB different age groups: 5-17 in 2011, 5-19 in 2021



Census data: taken from the 2011 and 2021 national Census and the 2018 population update.

Deprivation statistics: IMD taken from the English Indices of Deprivation, published by the Ministry of Housing, Communities & Local Government, Sept 2019.

The above statistics have been mapped onto parish boundaries so are approximations. For more information, see:

https://www.churchofengland.org/researchandstats

## Little Milton in the Deanery of ASTON & CUDDESDON

# Religion of those in your parish



In 2021





Your parish population in 2021 was

53.7% said they are Christian.

That is

287 people. In your parish your average weekly attendance is

535

22

# Ethnicity of those in your parish







# Thoughts to ponder:

What has surprised you in these tables and charts?

Does your congregation(s) reflect the age and ethnic mix of your parish?

Where are those who have identified as Christians who do not attend your church(es)? Do you have other Christian denomination churches in your parish?

How might this influence your mission plans?

This dashboard contains figures as submitted by churches currently in the parish Attendance statistics: taken from annual Statistics for Mission returns.

Average weekly attendance: attendance at Sunday and midweek church services & fresh expressions in October.