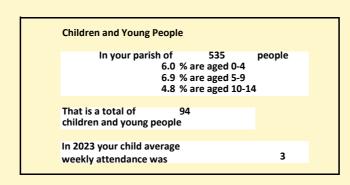

# Religion of those in your parish

In 2021

Your parish population in 2021 was

53.7% said they are Christian.

That is

287 people. In your parish your average weekly attendance is

535

22