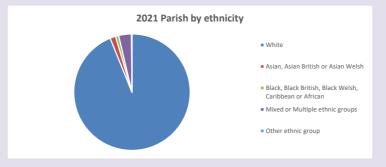

ced by Diocese of Oxford September 2024



NB different age groups: 5-17 in 2011, 5-19 in 2021



Census data: taken from the 2011 and 2021 national Census and the 2018 population update.

Deprivation statistics: IMD taken from the English Indices of Deprivation, published by the Ministry of Housing, Communities & Local Government, Sept 2019.

The above statistics have been mapped onto parish boundaries so are approximations. For more information, see:

https://www.churchofengland.org/researchandstats

## Little Milton in the Deanery of ASTON & CUDDESDON

# Religion of those in your parish



In 2021





Your parish population in 2021 was

53.7% said they are Christian.

That is

287 people. In your parish your average weekly attendance is

535

22

# Ethnicity of those in your parish







# Thoughts to ponder:

What has surprised you in these tables and charts?

Does your congregation(s) reflect the age and ethnic mix of your parish?

Where are those who have identified as Christians who do not attend your church(es)? Do you have other Christian denomination churches in your parish?

How might this influence your mission plans?

This dashboard contains figures as submitted by churches currently in the parish Attendance statistics: taken from annual Statistics for Mission returns.

Average weekly attendance: attendance at Sunday and midweek church services & fresh expressions in October.