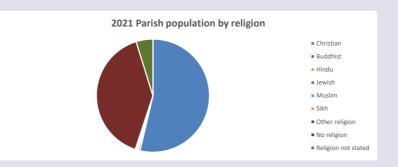

# Religion of those in your parish

In 2021

Your parish population in 2021 was

53.7% said they are Christian.

That is

287 people. In your parish your average weekly attendance is

535

22