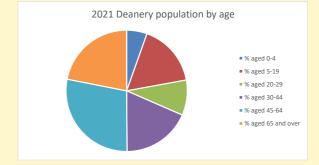

NB different age groups: 5-17 in 2011, 5-19 in 2021

Census data: taken from the 2011 and 2021 national Census and the 2018 population update.

Deprivation statistics: IMD taken from the English Indices of Deprivation, published by the Ministry of Housing, Communities & Local Government, Sept 2019.