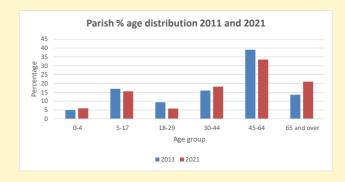

NB different age groups: 5-17 in 2011, 5-19 in 2021

Census data: taken from the 2011 and 2021 national Census and the 2018 population update.

Deprivation statistics: IMD taken from the English Indices of Deprivation, published by the Ministry of Housing, Communities & Local Government, Sept 2019.