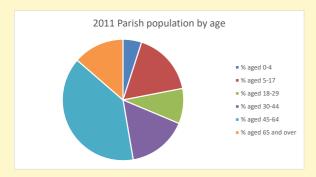

NB different age groups: 5-17 in 2011, 5-19 in 2021

Census data: taken from the 2011 and 2021 national Census and the 2018 population update.

Deprivation statistics: IMD taken from the English Indices of Deprivation, published by the Ministry of Housing, Communities & Local Government, Sept 2019.