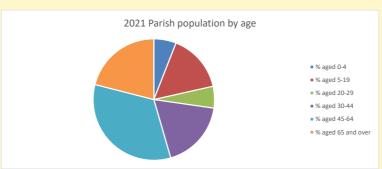

NB different age groups: 5-17 in 2011, 5-19 in 2021

Census data: taken from the 2011 and 2021 national Census and the 2018 population update.

Deprivation statistics: IMD taken from the English Indices of Deprivation, published by the Ministry of Housing, Communities & Local Government, Sept 2019.