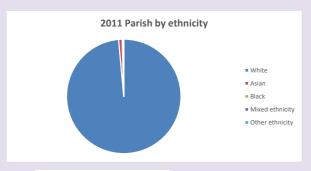

duced by Diocese of Oxford September 2024



NB different age groups: 5-17 in 2011, 5-19 in 2021



Census data: taken from the 2011 and 2021 national Census and the 2018 population update.

Deprivation statistics: IMD taken from the English Indices of Deprivation, published by the Ministry of Housing, Communities & Local Government, Sept 2019.

The above statistics have been mapped onto parish boundaries so are approximations. For more information, see:

https://www.churchofengland.org/researchandstats

## Little Milton in the Deanery of ASTON & CUDDESDON

# Religion of those in your parish



In 2021





Your parish population in 2021 was

53.7% said they are Christian.

That is

287 people. In your parish your average weekly attendance is

535

22

# Ethnicity of those in your parish







# Thoughts to ponder:

What has surprised you in these tables and charts?

Does your congregation(s) reflect the age and ethnic mix of your parish?

Where are those who have identified as Christians who do not attend your church(es)? Do you have other Christian denomination churches in your parish?

How might this influence your mission plans?

This dashboard contains figures as submitted by churches currently in the parish Attendance statistics: taken from annual Statistics for Mission returns.

Average weekly attendance: attendance at Sunday and midweek church services & fresh expressions in October.