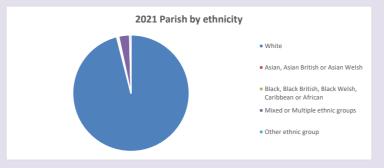

## Ethnicity of those in your parish

## Thoughts to ponder:

What has surprised you in these tables and charts?

Does your congregation(s) reflect the age and ethnic mix of your parish?

Where are those who have identified as Christians who do not attend your church(es)? Do you have other Christian denomination churches in your parish?