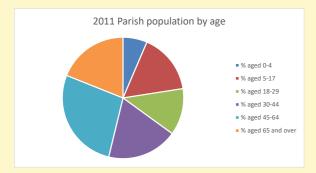

543

V2 Produced by Diocese of Oxford September 2024

NB different age groups: 5-17 in 2011, 5-19 in 2021

Census data: taken from the 2011 and 2021 national Census and the 2018 population update.

Deprivation statistics: IMD taken from the English Indices of Deprivation, published