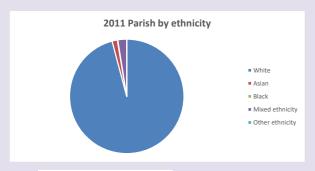

## Ethnicity of those in your parish

## Thoughts to ponder:

What has surprised you in these tables and charts?

Does your congregation(s) reflect the age and ethnic mix of your parish?

Where are those who have identified as Christians who do not attend your church(es)? Do you have other Christian denomination churches in your parish?