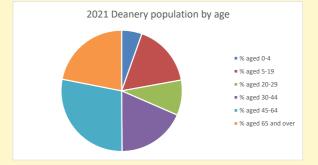

543

V2 Produced by Diocese of Oxford September 2024

NB different age groups: 5-17 in 2011, 5-19 in 2021

Census data: taken from the 2011 and 2021 national Census and the 2018 population update.

Deprivation statistics: IMD taken from the English Indices of Deprivation, published