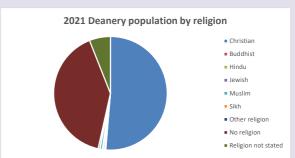

### Religion of those in your parish

In 2021

Your parish population in 2021 was

50.6% said they are Christian.

That is

410 people. In your parish your average weekly attendance is

809

10