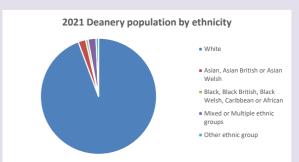

## Ethnicity of those in your parish

## Thoughts to ponder:

What has surprised you in these tables and charts?

Does your congregation(s) reflect the age and ethnic mix of your parish?

Where are those who have identified as Christians who do not attend your church(es)? Do you have other Christian denomination churches in your parish?