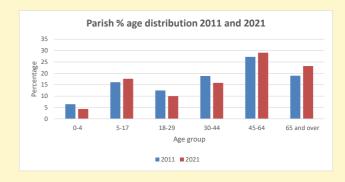

543

V2 Produced by Diocese of Oxford September 2024

NB different age groups: 5-17 in 2011, 5-19 in 2021

Census data: taken from the 2011 and 2021 national Census and the 2018 population update.

Deprivation statistics: IMD taken from the English Indices of Deprivation, published