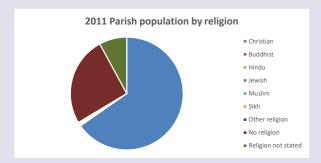

### Religion of those in your parish

In 2021

Your parish population in 2021 was

50.6% said they are Christian.

That is

410 people. In your parish your average weekly attendance is

809

10