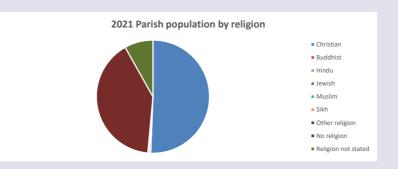

### Religion of those in your parish

In 2021

Your parish population in 2021 was

50.6% said they are Christian.

That is

410 people. In your parish your average weekly attendance is

809

10