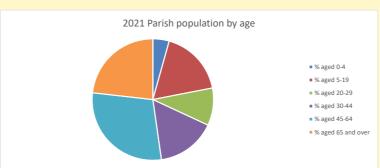

543

V2 Produced by Diocese of Oxford September 2024

NB different age groups: 5-17 in 2011, 5-19 in 2021

Census data: taken from the 2011 and 2021 national Census and the 2018 population update.

Deprivation statistics: IMD taken from the English Indices of Deprivation, published