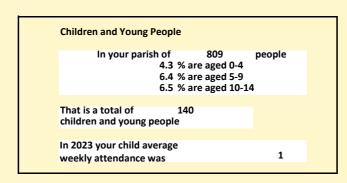

# Population of parish and deanery 2011, 2018 and 2021

|      | Parish | Deanery |
|------|--------|---------|
| 2011 | 795    | 54913   |
| 2018 | 832    | 55874   |
| 2021 | 809    | 58788   |

543

V2 Produced by Diocese of Oxford September 2024

NB different age groups: 5-17 in 2011, 5-19 in 2021

Census data: taken from the 2011 and 2021 national Census and the 2018 population update.

Deprivation statistics: IMD taken from the English Indices of Deprivation, published