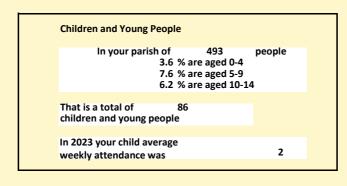

# Population of parish and deanery 2011, 2018 and 2021 Parish Deanery 2011 453 54913 2018 461 55874

2021

493