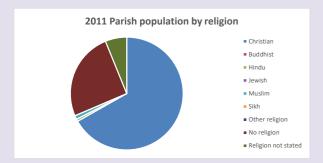

### Religion of those in your parish

In 2021

Your parish population in 2021 was

53.3% said they are Christian.

That is

263 people. In your parish your average weekly attendance is

493

17