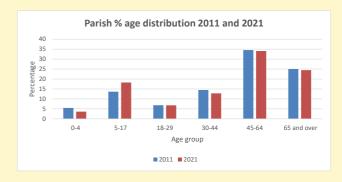

## Parish population, Census and deprivation summary

Deprivation Rank 2019 7,323

As at Jan 2024. 1=most deprived parish in the Church of England, 12,307=least deprived

58788

NB different age groups: 5-17 in 2011, 5-19 in 2021