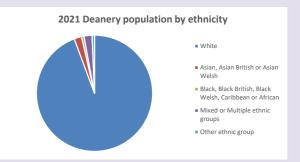

k/poverty-england/poverty-map

51

V2 Produced by Diocese of Oxford September 2024

Census data: taken from the 2011 and 2021 national Census and the 2018 population update.

Deprivation statistics: IMD taken from the English Indices of Deprivation, published

by the Ministry of Housing, Communities & Local Government, Sept 2019.

The above statistics have been mapped onto parish boundaries so are approximations.

For more information, see:

https://www.churchofengland.org/researchandstats

#### Horton-cum-Studley in the Deanery of ASTON & CUDDESDON

### Religion of those in your parish



In 2021





Your parish population in 2021 was

53.3% said they are Christian.

That is

263 people. In your parish your average weekly attendance is

493

17

## Ethnicity of those in your parish







## Thoughts to ponder:

What has surprised you in these tables and charts?

Does your congregation(s) reflect the age and ethnic mix of your parish?

Where are those who have identified as Christians who do not attend your church(es)? Do you have other Christian denomination churches in your parish?

How might this influence your mission plans?

This dashboard contains figures as submitted by churches currently in the parish Attendance statistics: taken from annual Statistics for Mission returns.

Average weekly attendance: attendance at Sunday and midweek church services & fresh expressions in October.