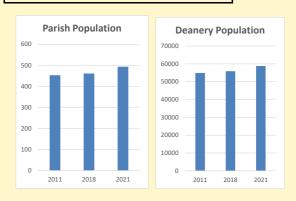

# Population of parish and deanery 2011, 2018 and 2021 Parish Deanery 2011 453 54913 2018 461 55874

2021

493

## Parish population, Census and deprivation summary

Deprivation Rank 2019 7,323

As at Jan 2024. 1=most deprived parish in the Church of England, 12,307=least deprived

58788

NB different age groups: 5-17 in 2011, 5-19 in 2021