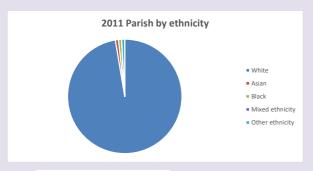

rg.uk/poverty-england/poverty-map

51

V2 Produced by Diocese of Oxford September 2024

Census data: taken from the 2011 and 2021 national Census and the 2018 population update.

Deprivation statistics: IMD taken from the English Indices of Deprivation, published

by the Ministry of Housing, Communities & Local Government, Sept 2019.

The above statistics have been mapped onto parish boundaries so are approximations.

For more information, see:

https://www.churchofengland.org/researchandstats

#### Horton-cum-Studley in the Deanery of ASTON & CUDDESDON

### Religion of those in your parish



In 2021





Your parish population in 2021 was

53.3% said they are Christian.

That is

263 people. In your parish your average weekly attendance is

493

17

## Ethnicity of those in your parish







## Thoughts to ponder:

What has surprised you in these tables and charts?

Does your congregation(s) reflect the age and ethnic mix of your parish?

Where are those who have identified as Christians who do not attend your church(es)? Do you have other Christian denomination churches in your parish?

How might this influence your mission plans?

This dashboard contains figures as submitted by churches currently in the parish Attendance statistics: taken from annual Statistics for Mission returns.

Average weekly attendance: attendance at Sunday and midweek church services & fresh expressions in October.