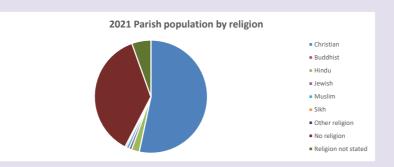

### Religion of those in your parish

In 2021

Your parish population in 2021 was

53.3% said they are Christian.

That is

263 people. In your parish your average weekly attendance is

493

17