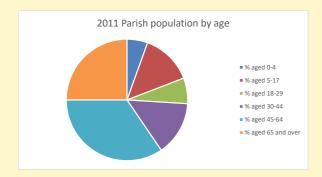

## Parish population, Census and deprivation summary

Deprivation Rank 2019 7,323

As at Jan 2024. 1=most deprived parish in the Church of England, 12,307=least deprived

58788

NB different age groups: 5-17 in 2011, 5-19 in 2021