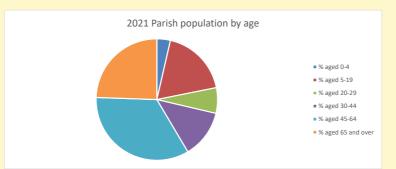

## Parish population, Census and deprivation summary

Deprivation Rank 2019 7,323

As at Jan 2024. 1=most deprived parish in the Church of England, 12,307=least deprived

58788

NB different age groups: 5-17 in 2011, 5-19 in 2021