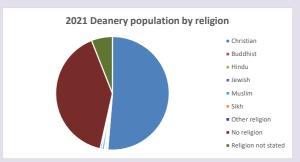

### Religion of those in your parish

In 2021

Your parish population in 2021 was

53.3% said they are Christian.

That is

263 people. In your parish your average weekly attendance is

493

17