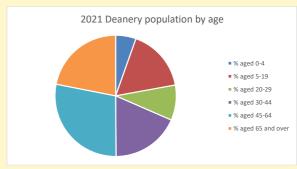

## Parish population, Census and deprivation summary

Deprivation Rank 2019 7,323

As at Jan 2024. 1=most deprived parish in the Church of England, 12,307=least deprived

58788

NB different age groups: 5-17 in 2011, 5-19 in 2021