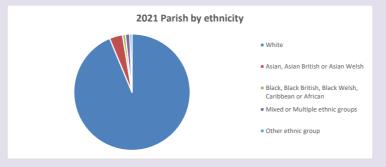

.uk/poverty-england/poverty-map

51

V2 Produced by Diocese of Oxford September 2024

Census data: taken from the 2011 and 2021 national Census and the 2018 population update.

Deprivation statistics: IMD taken from the English Indices of Deprivation, published

by the Ministry of Housing, Communities & Local Government, Sept 2019.

The above statistics have been mapped onto parish boundaries so are approximations.

For more information, see:

https://www.churchofengland.org/researchandstats

#### Horton-cum-Studley in the Deanery of ASTON & CUDDESDON

### Religion of those in your parish



In 2021





Your parish population in 2021 was

53.3% said they are Christian.

That is

263 people. In your parish your average weekly attendance is

493

17

## Ethnicity of those in your parish







## Thoughts to ponder:

What has surprised you in these tables and charts?

Does your congregation(s) reflect the age and ethnic mix of your parish?

Where are those who have identified as Christians who do not attend your church(es)? Do you have other Christian denomination churches in your parish?

How might this influence your mission plans?

This dashboard contains figures as submitted by churches currently in the parish Attendance statistics: taken from annual Statistics for Mission returns.

Average weekly attendance: attendance at Sunday and midweek church services & fresh expressions in October.