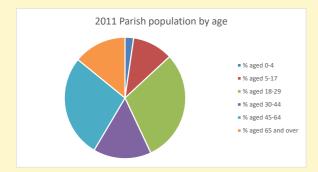

NB different age groups: 5-17 in 2011, 5-19 in 2021

Census data: taken from the 2011 and 2021 national Census and the 2018 population update.

Deprivation statistics: IMD taken from the English Indices of Deprivation, published