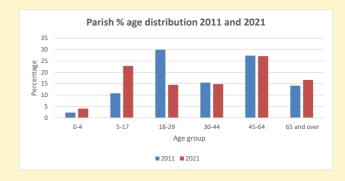

NB different age groups: 5-17 in 2011, 5-19 in 2021

Census data: taken from the 2011 and 2021 national Census and the 2018 population update.

Deprivation statistics: IMD taken from the English Indices of Deprivation, published