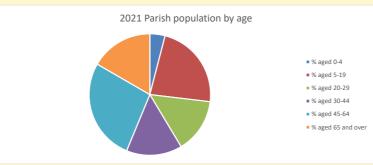

NB different age groups: 5-17 in 2011, 5-19 in 2021

Census data: taken from the 2011 and 2021 national Census and the 2018 population update.

Deprivation statistics: IMD taken from the English Indices of Deprivation, published