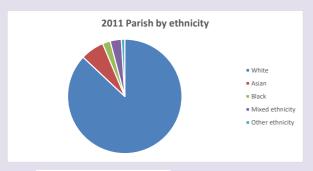

ed by Diocese of Oxford September 2024



NB different age groups: 5-17 in 2011, 5-19 in 2021



Census data: taken from the 2011 and 2021 national Census and the 2018 population update.

Deprivation statistics: IMD taken from the English Indices of Deprivation, published

by the Ministry of Housing, Communities & Local Government, Sept 2019.

The above statistics have been mapped onto parish boundaries so are approximations.

For more information, see:

https://www.churchofengland.org/researchandstats

#### **Holton in the Deanery of ASTON & CUDDESDON**

### Religion of those in your parish



In 2021





Your parish population in 2021 was

45.3% said they are Christian.

That is

338 people. In your parish your average weekly attendance is

745

0

## Ethnicity of those in your parish







## Thoughts to ponder:

What has surprised you in these tables and charts?

Does your congregation(s) reflect the age and ethnic mix of your parish?

Where are those who have identified as Christians who do not attend your church(es)? Do you have other Christian denomination churches in your parish?

How might this influence your mission plans?

This dashboard contains figures as submitted by churches currently in the parish Attendance statistics: taken from annual Statistics for Mission returns.

Average weekly attendance: attendance at Sunday and midweek church services & fresh expressions in October.