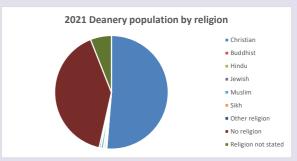

### Religion of those in your parish

In 2021

Your parish population in 2021 was

45.3% said they are Christian.

That is

338 people. In your parish your average weekly attendance is

745

0