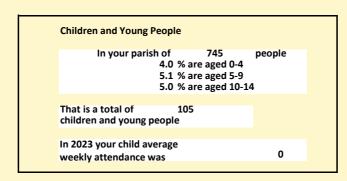

### Religion of those in your parish

In 2021

Your parish population in 2021 was

45.3% said they are Christian.

That is

338 people. In your parish your average weekly attendance is

745

0