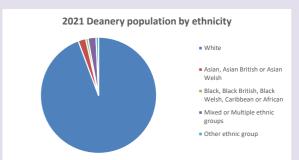

y Diocese of Oxford September 2024



NB different age groups: 5-17 in 2011, 5-19 in 2021



Census data: taken from the 2011 and 2021 national Census and the 2018 population update.

Deprivation statistics: IMD taken from the English Indices of Deprivation, published

by the Ministry of Housing, Communities & Local Government, Sept 2019.

The above statistics have been mapped onto parish boundaries so are approximations.

For more information, see:

https://www.churchofengland.org/researchandstats

#### **Holton in the Deanery of ASTON & CUDDESDON**

### Religion of those in your parish



In 2021





Your parish population in 2021 was

45.3% said they are Christian.

That is

338 people. In your parish your average weekly attendance is

745

0

## Ethnicity of those in your parish







## Thoughts to ponder:

What has surprised you in these tables and charts?

Does your congregation(s) reflect the age and ethnic mix of your parish?

Where are those who have identified as Christians who do not attend your church(es)? Do you have other Christian denomination churches in your parish?

How might this influence your mission plans?

This dashboard contains figures as submitted by churches currently in the parish Attendance statistics: taken from annual Statistics for Mission returns.

Average weekly attendance: attendance at Sunday and midweek church services & fresh expressions in October.