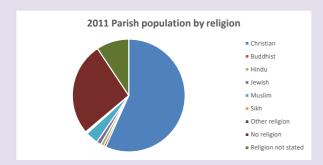

### Religion of those in your parish

In 2021

Your parish population in 2021 was

45.3% said they are Christian.

That is

338 people. In your parish your average weekly attendance is

745

0