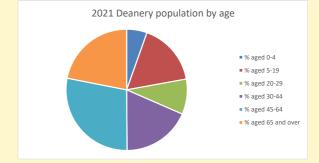

NB different age groups: 5-17 in 2011, 5-19 in 2021

Census data: taken from the 2011 and 2021 national Census and the 2018 population update.

Deprivation statistics: IMD taken from the English Indices of Deprivation, published