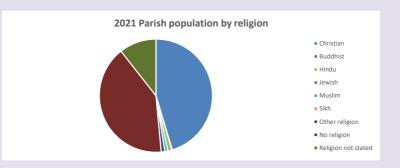

### Religion of those in your parish

In 2021

Your parish population in 2021 was

45.3% said they are Christian.

That is

338 people. In your parish your average weekly attendance is

745

0