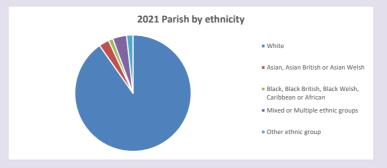

by Diocese of Oxford September 2024



NB different age groups: 5-17 in 2011, 5-19 in 2021



Census data: taken from the 2011 and 2021 national Census and the 2018 population update.

Deprivation statistics: IMD taken from the English Indices of Deprivation, published

by the Ministry of Housing, Communities & Local Government, Sept 2019.

The above statistics have been mapped onto parish boundaries so are approximations.

For more information, see:

https://www.churchofengland.org/researchandstats

#### **Holton in the Deanery of ASTON & CUDDESDON**

### Religion of those in your parish



In 2021





Your parish population in 2021 was

45.3% said they are Christian.

That is

338 people. In your parish your average weekly attendance is

745

0

## Ethnicity of those in your parish







## Thoughts to ponder:

What has surprised you in these tables and charts?

Does your congregation(s) reflect the age and ethnic mix of your parish?

Where are those who have identified as Christians who do not attend your church(es)? Do you have other Christian denomination churches in your parish?

How might this influence your mission plans?

This dashboard contains figures as submitted by churches currently in the parish Attendance statistics: taken from annual Statistics for Mission returns.

Average weekly attendance: attendance at Sunday and midweek church services & fresh expressions in October.