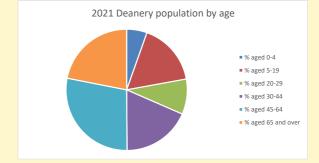

540

V2 Produced by Diocese of Oxford September 2024

NB different age groups: 5-17 in 2011, 5-19 in 2021

Census data: taken from the 2011 and 2021 national Census and the 2018 population update.

Deprivation statistics: IMD taken from the English Indices of Deprivation, published