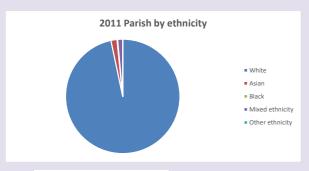

Diocese of Oxford September 2024



NB different age groups: 5-17 in 2011, 5-19 in 2021



Census data: taken from the 2011 and 2021 national Census and the 2018 population update.

Deprivation statistics: IMD taken from the English Indices of Deprivation, published

by the Ministry of Housing, Communities & Local Government, Sept 2019.

The above statistics have been mapped onto parish boundaries so are approximations.

For more information, see:

https://www.churchofengland.org/researchandstats

#### **Garsington in the Deanery of ASTON & CUDDESDON**

### Religion of those in your parish



In 2021





Your parish population in 2021 was

54.8% said they are Christian.

That is

891 people. In your parish your average weekly attendance is

1627

33

# Ethnicity of those in your parish







# Thoughts to ponder:

What has surprised you in these tables and charts?

Does your congregation(s) reflect the age and ethnic mix of your parish?

Where are those who have identified as Christians who do not attend your church(es)? Do you have other Christian denomination churches in your parish?

How might this influence your mission plans?

This dashboard contains figures as submitted by churches currently in the parish Attendance statistics: taken from annual Statistics for Mission returns.

Average weekly attendance: attendance at Sunday and midweek church services & fresh expressions in October.