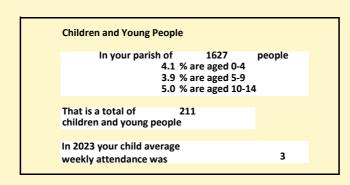

# Census Dashboard for the parish of Garsington in the Deanery of ASTON & CUDDESDON

# Population of parish and deanery 2011, 2018 and 2021

|      | Parish | Deanery |
|------|--------|---------|
| 2011 | 1687   | 54913   |
| 2018 | 1667   | 55874   |
| 2021 | 1627   | 58788   |

#### **Parish Population Deanery Population** 1800 70000 60000 50000 1200 40000 1000 800 30000 600 20000 400 10000 200 2018 2018 2011 2011

## Parish population, Census and deprivation summary

Deprivation Rank 2019 10,061

As at Jan 2024. 1=most deprived parish in the Church of England, 12,307=least deprived









#### Number of churches in parish (2022): I

For more detailed census & deprivation info: see http://arcg.is/1RaS4CS

https://www.churchofengland.org/researchandstats and http://www2.cuf.org.uk/poverty-england/poverty-map

540

V2 Produced by Diocese of Oxford September 2024



NB different age groups: 5-17 in 2011, 5-19 in 2021



Census data: taken from the 2011 and 2021 national Census and the 2018 population update.

Deprivation statistics: IMD taken from the English Indices of Deprivation, published

by the Ministry of Housing, Communities & Local Government, Sept 2019.

The above statistics have been mapped onto parish boundaries so are approximations.

For more information, see:

https://www.churchofengland.org/researchandstats

#### **Garsington in the Deanery of ASTON & CU