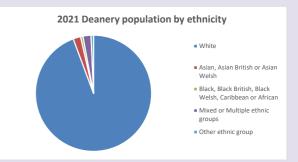

cese of Oxford September 2024



NB different age groups: 5-17 in 2011, 5-19 in 2021



Census data: taken from the 2011 and 2021 national Census and the 2018 population update.

Deprivation statistics: IMD taken from the English Indices of Deprivation, published

by the Ministry of Housing, Communities & Local Government, Sept 2019.

The above statistics have been mapped onto parish boundaries so are approximations.

For more information, see:

https://www.churchofengland.org/researchandstats

#### **Garsington in the Deanery of ASTON & CUDDESDON**

### Religion of those in your parish



In 2021





Your parish population in 2021 was

54.8% said they are Christian.

That is

891 people. In your parish your average weekly attendance is

1627

33

# Ethnicity of those in your parish







# Thoughts to ponder:

What has surprised you in these tables and charts?

Does your congregation(s) reflect the age and ethnic mix of your parish?

Where are those who have identified as Christians who do not attend your church(es)? Do you have other Christian denomination churches in your parish?

How might this influence your mission plans?

This dashboard contains figures as submitted by churches currently in the parish Attendance statistics: taken from annual Statistics for Mission returns.

Average weekly attendance: attendance at Sunday and midweek church services & fresh expressions in October.