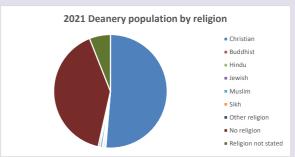

### Religion of those in your parish

In 2021

Your parish population in 2021 was

54.8% said they are Christian.

That is

891 people. In your parish your average weekly attendance is

1627

33