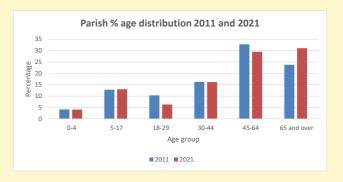

540

V2 Produced by Diocese of Oxford September 2024

NB different age groups: 5-17 in 2011, 5-19 in 2021

Census data: taken from the 2011 and 2021 national Census and the 2018 population update.

Deprivation statistics: IMD taken from the English Indices of Deprivation, published