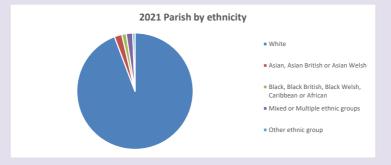

iocese of Oxford September 2024



NB different age groups: 5-17 in 2011, 5-19 in 2021



Census data: taken from the 2011 and 2021 national Census and the 2018 population update.

Deprivation statistics: IMD taken from the English Indices of Deprivation, published

by the Ministry of Housing, Communities & Local Government, Sept 2019.

The above statistics have been mapped onto parish boundaries so are approximations.

For more information, see:

https://www.churchofengland.org/researchandstats

#### **Garsington in the Deanery of ASTON & CUDDESDON**

### Religion of those in your parish



In 2021





Your parish population in 2021 was

54.8% said they are Christian.

That is

891 people. In your parish your average weekly attendance is

1627

33

# Ethnicity of those in your parish







# Thoughts to ponder:

What has surprised you in these tables and charts?

Does your congregation(s) reflect the age and ethnic mix of your parish?

Where are those who have identified as Christians who do not attend your church(es)? Do you have other Christian denomination churches in your parish?

How might this influence your mission plans?

This dashboard contains figures as submitted by churches currently in the parish Attendance statistics: taken from annual Statistics for Mission returns.

Average weekly attendance: attendance at Sunday and midweek church services & fresh expressions in October.