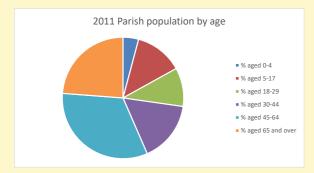

540

V2 Produced by Diocese of Oxford September 2024

NB different age groups: 5-17 in 2011, 5-19 in 2021

Census data: taken from the 2011 and 2021 national Census and the 2018 population update.

Deprivation statistics: IMD taken from the English Indices of Deprivation, published