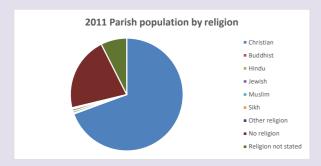

### Religion of those in your parish

In 2021

Your parish population in 2021 was

54.8% said they are Christian.

That is

891 people. In your parish your average weekly attendance is

1627

33