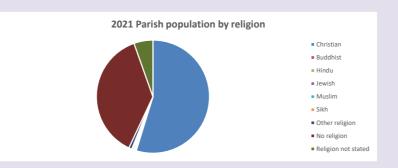

### Religion of those in your parish

In 2021

Your parish population in 2021 was

54.8% said they are Christian.

That is

891 people. In your parish your average weekly attendance is

1627

33