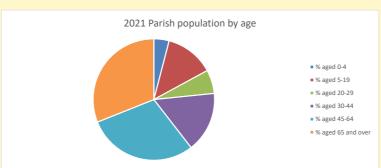

540

V2 Produced by Diocese of Oxford September 2024

NB different age groups: 5-17 in 2011, 5-19 in 2021

Census data: taken from the 2011 and 2021 national Census and the 2018 population update.

Deprivation statistics: IMD taken from the English Indices of Deprivation, published