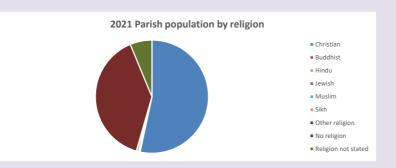

### Religion of those in your parish

In 2021

Your parish population in 2021 was

53.4% said they are Christian.

That is

537 people. In your parish your average weekly attendance is

1006

201