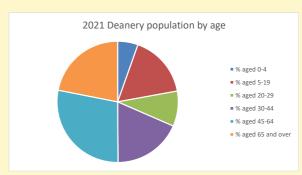

# Population of parish and deanery 2011, 2018 and 2021 Parish Deanery 2011 1053 54913 2018 1025 55874

2021

1006

58788