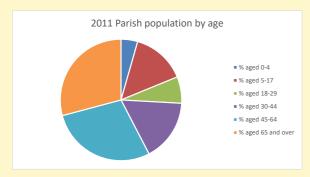

## Parish population, Census and deprivation summary

Deprivation Rank 2019 10,483

As at Jan 2024. 1=most deprived parish in the Church of England, 12,307=least deprived

NB different age groups: 5-17 in 2011, 5-19 in 2021