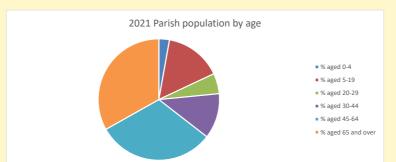

## Parish population, Census and deprivation summary

Deprivation Rank 2019 10,483

As at Jan 2024. 1=most deprived parish in the Church of England, 12,307=least deprived

NB different age groups: 5-17 in 2011, 5-19 in 2021