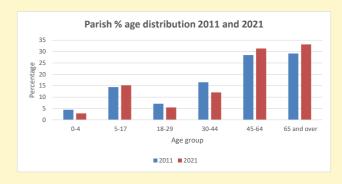

## Parish population, Census and deprivation summary

Deprivation Rank 2019 10,483

As at Jan 2024. 1=most deprived parish in the Church of England, 12,307=least deprived

NB different age groups: 5-17 in 2011, 5-19 in 2021