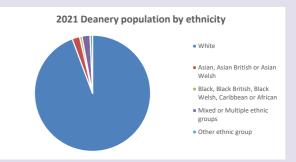

/poverty-england/poverty-map$ 

531

V2 Produced by Diocese of Oxford September 2024

Census data: taken from the 2011 and 2021 national Census and the 2018 population update.

Deprivation statistics: IMD taken from the English Indices of Deprivation, published

by the Ministry of Housing, Communities & Local Government, Sept 2019.

The above statistics have been mapped onto parish boundaries so are approximations.

For more information, see:

https://www.churchofengland.org/researchandstats

#### **Dorchester in the Deanery of ASTON & CUDDESDON**

### Religion of those in your parish



In 2021





Your parish population in 2021 was

53.4% said they are Christian.

That is

537 people. In your parish your average weekly attendance is

1006

201

## Ethnicity of those in your parish







# Thoughts to ponder:

What has surprised you in these tables and charts?

Does your congregation(s) reflect the age and ethnic mix of your parish?

Where are those who have identified as Christians who do not attend your church(es)? Do you have other Christian denomination churches in your parish?

How might this influence your mission plans?

This dashboard contains figures as submitted by churches currently in the parish Attendance statistics: taken from annual Statistics for Mission returns.

Average weekly attendance: attendance at Sunday and midweek church services & fresh expressions in October.