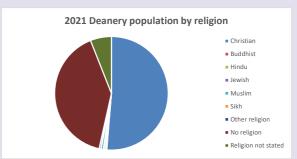

### Religion of those in your parish

In 2021

Your parish population in 2021 was

53.4% said they are Christian.

That is

537 people. In your parish your average weekly attendance is

1006

201