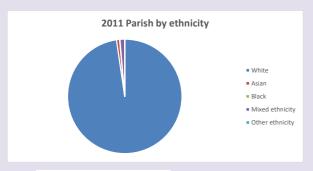

g.uk/poverty-england/poverty-map$ 

531

V2 Produced by Diocese of Oxford September 2024

Census data: taken from the 2011 and 2021 national Census and the 2018 population update.

Deprivation statistics: IMD taken from the English Indices of Deprivation, published

by the Ministry of Housing, Communities & Local Government, Sept 2019.

The above statistics have been mapped onto parish boundaries so are approximations.

For more information, see:

https://www.churchofengland.org/researchandstats

#### **Dorchester in the Deanery of ASTON & CUDDESDON**

### Religion of those in your parish



In 2021





Your parish population in 2021 was

53.4% said they are Christian.

That is

537 people. In your parish your average weekly attendance is

1006

201

## Ethnicity of those in your parish







# Thoughts to ponder:

What has surprised you in these tables and charts?

Does your congregation(s) reflect the age and ethnic mix of your parish?

Where are those who have identified as Christians who do not attend your church(es)? Do you have other Christian denomination churches in your parish?

How might this influence your mission plans?

This dashboard contains figures as submitted by churches currently in the parish Attendance statistics: taken from annual Statistics for Mission returns.

Average weekly attendance: attendance at Sunday and midweek church services & fresh expressions in October.