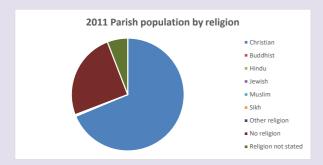

### Religion of those in your parish

In 2021

Your parish population in 2021 was

53.4% said they are Christian.

That is

537 people. In your parish your average weekly attendance is

1006

201