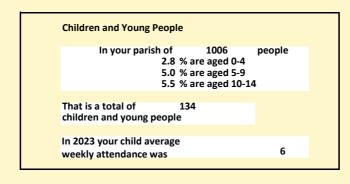

# Population of parish and deanery 2011, 2018 and 2021 Parish Deanery 2011 1053 54913 2018 1025 55874

2021

1006

58788