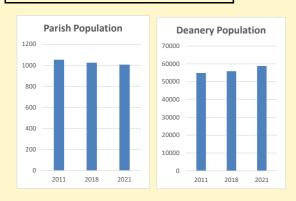

# Population of parish and deanery 2011, 2018 and 2021 Parish Deanery 2011 1053 54913 2018 1025 55874

2021

1006

58788