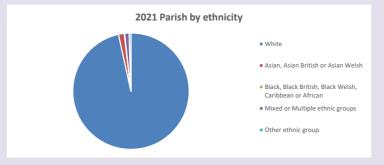

uk/poverty-england/poverty-map$ 

531

V2 Produced by Diocese of Oxford September 2024

Census data: taken from the 2011 and 2021 national Census and the 2018 population update.

Deprivation statistics: IMD taken from the English Indices of Deprivation, published

by the Ministry of Housing, Communities & Local Government, Sept 2019.

The above statistics have been mapped onto parish boundaries so are approximations.

For more information, see:

https://www.churchofengland.org/researchandstats

#### **Dorchester in the Deanery of ASTON & CUDDESDON**

### Religion of those in your parish



In 2021





Your parish population in 2021 was

53.4% said they are Christian.

That is

537 people. In your parish your average weekly attendance is

1006

201

## Ethnicity of those in your parish







# Thoughts to ponder:

What has surprised you in these tables and charts?

Does your congregation(s) reflect the age and ethnic mix of your parish?

Where are those who have identified as Christians who do not attend your church(es)? Do you have other Christian denomination churches in your parish?

How might this influence your mission plans?

This dashboard contains figures as submitted by churches currently in the parish Attendance statistics: taken from annual Statistics for Mission returns.

Average weekly attendance: attendance at Sunday and midweek church services & fresh expressions in October.