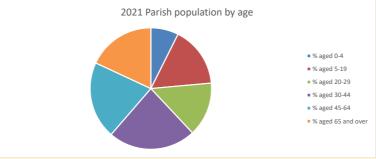

# Census Dashboard for the parish of Benson in the Deanery of ASTON & CUDDESDON

#### Population of parish and deanery 2011, 2018 and 2021 Parish Deanery 2011 5204 54913 2018 4754 55874 2021 5226 58788

#### **Parish Population Deanery Population** 6000 70000 60000 5000 50000 4000 40000 3000 30000 2000 20000 1000 10000 2018 2018 2011 2011

## Parish population, Census and deprivation summary

**Deprivation Rank** 2019 12,116

As at Jan 2024. 1=most deprived parish in the Church of England, 12,307=least deprived









#### Number of churches in parish (2022): I

For more detailed census & deprivation info: see http://arcg.is/1RaS4CS

https://www.churchofengland.org/researchandstats and http://www2.cuf.org.uk/poverty-england/poverty-map

V2 Produced by Diocese of Oxford September 2024







Census data: taken from the 2011 and 2021 national Census and the 2018 population update. Deprivation statistics: IMD taken from the English Indices of Deprivation, published by the Ministry of Housing, Communities & Local Government, Sept 2019. The above statistics have been mapped onto parish boundaries so are approximations. For more information, see:

https://www.churchofengland.org/researchandstats

### Benson in the Deanery of ASTON & CUDDESDON

### Religion of those in your parish



In 2021





Your parish population in 2021 was

48.5% said they are Christian.

That is

2533 people. In your parish your average weekly attendance is

5226

45

## Ethnicity of those in your parish







# Thoughts to ponder:

What has surprised you in these tables and charts?

Does your congre