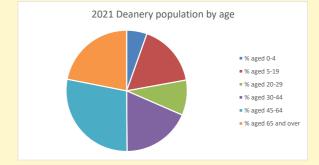

Census Dashboard for the parish of Benson in the Deanery of ASTON & CUDDESDON

#### Population of parish and deanery 2011, 2018 and 2021 Parish Deanery 2011 5204 54913 2018 4754 55874 2021 5226 58788

#### **Parish Population Deanery Population** 6000 70000 60000 5000 50000 4000 40000 3000 30000 2000 20000 1000 10000 2018 2018 2011 2011

## Parish population, Census and deprivation summary

**Deprivation Rank** 2019 12,116

As at Jan 2024. 1=most deprived parish in the Church of England, 12,307=least deprived









#### Number of churches in parish (2022): I

For more detailed census & deprivation info: see http://arcg.is/1RaS4CS

https://www.churchofengland.org/researchandstats and http://www2.cuf.org.uk/poverty-england/poverty-map

V2 Produced by Diocese of Oxford September 2024







Census data: taken from the 2011 and 2021 national Census and the 2018 population update. Deprivation statistics: IMD taken from the English Indices of Deprivation, published by the Ministry of Housing, Communities & Local Government, Sept 2019. The above statistics have been mapped onto parish boundaries so are approximations. For more information, see:

https://www.churchofengland.org/researchandstats

### Benson in the Deanery of ASTON & CUDDESDON

### Religion of those in your parish



In 2021





Your parish population in 2021 was

48.5% said they are Christian.

That is

2533 people. In your parish your average weekly attendance is

5226

45

## Ethnicity of those in your parish







# Thoughts to ponder:

What has surprised you in these tables and charts?

Does your congregati