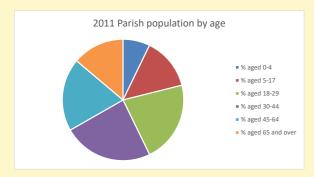

# Census Dashboard for the parish of Benson in the Deanery of ASTON & CUDDESDON

#### Population of parish and deanery 2011, 2018 and 2021 Parish Deanery 2011 5204 54913 2018 4754 55874 2021 5226 58788

#### **Parish Population Deanery Population** 6000 70000 60000 5000 50000 4000 40000 3000 30000 2000 20000 1000 10000 2018 2018 2011 2011

## Parish population, Census and deprivation summary

**Deprivation Rank** 2019 12,116

As at Jan 2024. 1=most deprived parish in the Church of England, 12,307=least deprived









#### Number of churches in parish (2022): I

For more detailed census & deprivation info: see http://arcg.is/1RaS4CS

https://www.churchofengland.org/researchandstats and http://www2.cuf.org.uk/poverty-england/poverty-map

V2 Produced by Diocese of Oxford September 2024







Census data: taken from the 2011 and 2021 national Census and the 2018 population update. Deprivation statistics: IMD taken from the English Indices of Deprivation, published by the Ministry of Housing, Communities & Local Government, Sept 2019. The above statistics have been mapped onto parish boundaries so are approximations. For more information, see:

https://www.churchofengland.org/researchandstats

### Benson in the Deanery of ASTON & CUDDESDON

### Religion of those in your parish



In 2021





Your pari