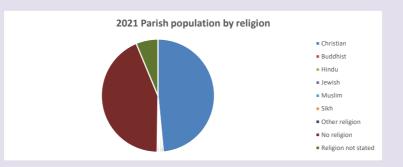

### Religion of those in your parish

In 2021

Your parish population in 2021 was

48.5% said they are Christian.

That is

2533 people. In your parish your average weekly attendance is

5226

45