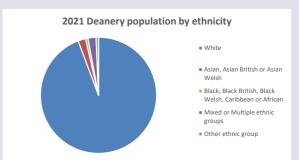

ww2.cuf.org.uk/poverty-england/poverty-map

V2 Produced by Diocese of Oxford September 2024







Census data: taken from the 2011 and 2021 national Census and the 2018 population update. Deprivation statistics: IMD taken from the English Indices of Deprivation, published by the Ministry of Housing, Communities & Local Government, Sept 2019. The above statistics have been mapped onto parish boundaries so are approximations. For more information, see:

https://www.churchofengland.org/researchandstats

### Benson in the Deanery of ASTON & CUDDESDON

### Religion of those in your parish



In 2021





Your parish population in 2021 was

48.5% said they are Christian.

That is

2533 people. In your parish your average weekly attendance is

5226

45

## Ethnicity of those in your parish







# Thoughts to ponder:

What has surprised you in these tables and charts?

Does your congregation(s) reflect the age and ethnic mix of your parish?

Where are those who have identified as Christians who do not attend your church(es)? Do you have other Christian denomination churches in your parish?

How might this influence your mission plans?

This dashboard contains figures as submitted by churches currently in the parish Attendance statistics: taken from annual Statistics for Mission returns.

Average weekly attendance: attendance at Sunday and midweek church services & fresh expressions in October.

Every effort has been made to ensure that data are reliable. We would be pleased to be notified of any significant errors or omissions by email to parishreturns@oxford.anglican.org