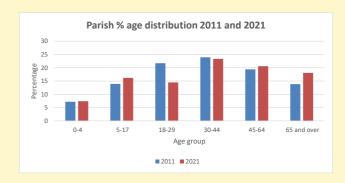

# Census Dashboard for the parish of Benson in the Deanery of ASTON & CUDDESDON

#### Population of parish and deanery 2011, 2018 and 2021 Parish Deanery 2011 5204 54913 2018 4754 55874 2021 5226 58788

#### **Parish Population Deanery Population** 6000 70000 60000 5000 50000 4000 40000 3000 30000 2000 20000 1000 10000 2018 2018 2011 2011

## Parish population, Census and deprivation summary

**Deprivation Rank** 2019 12,116

As at Jan 2024. 1=most deprived parish in the Church of England, 12,307=least deprived









#### Number of churches in parish (2022): I

For more detailed census & deprivation info: see http://arcg.is/1RaS4CS

https://www.churchofengland.org/researchandstats and http://www2.cuf.org.uk/poverty-england/poverty-map

V2 Produced by Diocese of Oxford September 2024







Census data: taken from the 2011 and 2021 national Census and the 2018 population update. Deprivation statistics: IMD taken from the English Indices of Deprivation, published by the Ministry of Housing, Communities & Local Government, Sept 2019. The above statistics have been mapped onto parish boundaries so are approximations. For more information, see:

https://www.churchofengland.org/researchandstats

### Benson in the Deanery of ASTON & CUDDESDON

### Religion of those in your parish



In 2021





Your pa