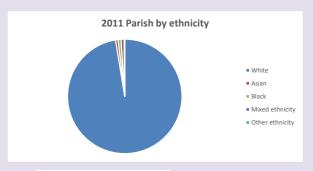

://www2.cuf.org.uk/poverty-england/poverty-map

V2 Produced by Diocese of Oxford September 2024







Census data: taken from the 2011 and 2021 national Census and the 2018 population update. Deprivation statistics: IMD taken from the English Indices of Deprivation, published by the Ministry of Housing, Communities & Local Government, Sept 2019. The above statistics have been mapped onto parish boundaries so are approximations. For more information, see:

https://www.churchofengland.org/researchandstats

### Benson in the Deanery of ASTON & CUDDESDON

### Religion of those in your parish



In 2021





Your parish population in 2021 was

48.5% said they are Christian.

That is

2533 people. In your parish your average weekly attendance is

5226

45

## Ethnicity of those in your parish







# Thoughts to ponder:

What has surprised you in these tables and charts?

Does your congregation(s) reflect the age and ethnic mix of your parish?

Where are those who have identified as Christians who do not attend your church(es)? Do you have other Christian denomination churches in your parish?

How might this influence your mission plans?

This dashboard contains figures as submitted by churches currently in the parish Attendance statistics: taken from annual Statistics for Mission returns.

Average weekly attendance: attendance at Sunday and midweek church services & fresh expressions in October.

Every effort has been made to ensure that data are reliable. We would be pleased to be notified of any significant errors or omissions by email to parishreturns@oxford.anglican.org