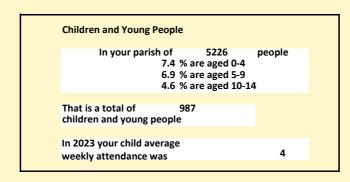

### Religion of those in your parish

In 2021

Your parish population in 2021 was

48.5% said they are Christian.

That is

2533 people. In your parish your average weekly attendance is

5226

45