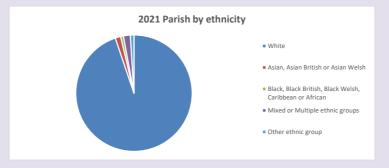

/www2.cuf.org.uk/poverty-england/poverty-map

V2 Produced by Diocese of Oxford September 2024







Census data: taken from the 2011 and 2021 national Census and the 2018 population update. Deprivation statistics: IMD taken from the English Indices of Deprivation, published by the Ministry of Housing, Communities & Local Government, Sept 2019. The above statistics have been mapped onto parish boundaries so are approximations. For more information, see:

https://www.churchofengland.org/researchandstats

### Benson in the Deanery of ASTON & CUDDESDON

### Religion of those in your parish



In 2021





Your parish population in 2021 was

48.5% said they are Christian.

That is

2533 people. In your parish your average weekly attendance is

5226

45

## Ethnicity of those in your parish







# Thoughts to ponder:

What has surprised you in these tables and charts?

Does your congregation(s) reflect the age and ethnic mix of your parish?

Where are those who have identified as Christians who do not attend your church(es)? Do you have other Christian denomination churches in your parish?

How might this influence your mission plans?

This dashboard contains figures as submitted by churches currently in the parish Attendance statistics: taken from annual Statistics for Mission returns.

Average weekly attendance: attendance at Sunday and midweek church services & fresh expressions in October.

Every effort has been made to ensure that data are reliable. We would be pleased to be notified of any significant errors or omissions by email to parishreturns@oxford.anglican.org