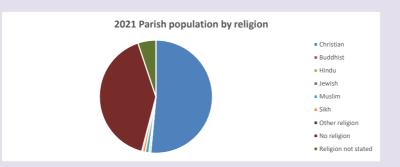

### Religion of those in your parish

Your parish population in 2021 was

In 2021 51.5% said they are Christian.

That is

251 people. In your parish your average weekly attendance is

487

6