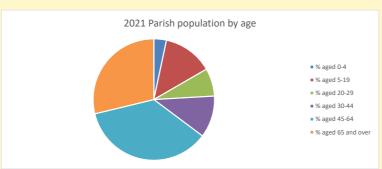

NB different age groups: 5-17 in 2011, 5-19 in 2021

Census data: taken from the 2011 and 2021 national Census and the 2018 population update. Deprivation statistics: IMD taken from the English Indices of Deprivation, published by the Ministry of Housing, Communities & Local Government, Sept 2019. The above statistics have been mapped onto parish boundaries so are approximations.