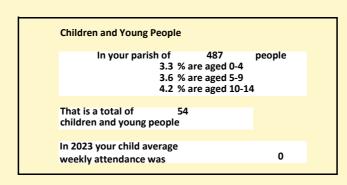

### Religion of those in your parish

Your parish population in 2021 was

In 2021 51.5% said they are Christian.

That is

251 people. In your parish your average weekly attendance is

487

6