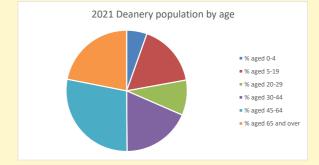

NB different age groups: 5-17 in 2011, 5-19 in 2021

Census data: taken from the 2011 and 2021 national Census and the 2018 population update. Deprivation statistics: IMD taken from the English Indices of Deprivation, published by the Ministry of Housing, Communities & Local Government, Sept 2019. The above statistics have been mapped onto parish boundaries so are approximations.