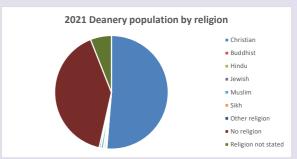

(2022): I

For more detailed census & deprivation info: see http://arcg.is/1RaS4CS

https://www.churchofengland.org/researchandstats and http://www2.cuf.org.uk/poverty-england/poverty-map

V2 Produced by Diocese of Oxford September 2024



NB different age groups: 5-17 in 2011, 5-19 in 2021



Census data: taken from the 2011 and 2021 national Census and the 2018 population update. Deprivation statistics: IMD taken from the English Indices of Deprivation, published by the Ministry of Housing, Communities & Local Government, Sept 2019. The above statistics have been mapped onto parish boundaries so are approximations.

For more information, see:

https://www.churchofengland.org/researchandstats

### **Beckley in the Deanery of ASTON & CUDDESDON**

### Religion of those in your parish







Your parish population in 2021 was

In 2021 51.5% said they are Christian.

That is

251 people. In your parish your average weekly attendance is

487

6

## Ethnicity of those in your parish







# Thoughts to ponder:

What has surprised you in these tables and charts?

Does your congregation(s) reflect the age and ethnic mix of your parish?

Where are those who have identified as Christians who do not attend your church(es)? Do you have other Christian denomination churches in your parish?

How might this influence your mission plans?

This dashboard contains figures as submitted by churches currently in the parish Attendance statistics: taken from annual Statistics for Mission returns.

Average weekly attendance: attendance at Sunday and midweek church services & fresh expressions i