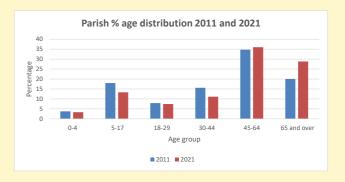

NB different age groups: 5-17 in 2011, 5-19 in 2021

Census data: taken from the 2011 and 2021 national Census and the 2018 population update. Deprivation statistics: IMD taken from the English Indices of Deprivation, published by the Ministry of Housing, Communities & Local Government, Sept 2019. The above statistics have been mapped onto parish boundaries so are approximations.