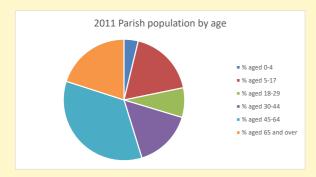

NB different age groups: 5-17 in 2011, 5-19 in 2021

Census data: taken from the 2011 and 2021 national Census and the 2018 population update. Deprivation statistics: IMD taken from the English Indices of Deprivation, published by the Ministry of Housing, Communities & Local Government, Sept 2019. The above statistics have been mapped onto parish boundaries so are approximations.