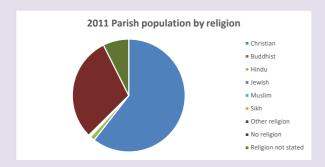

### Religion of those in your parish

Your parish population in 2021 was

In 2021 51.5% said they are Christian.

That is

251 people. In your parish your average weekly attendance is

487

6