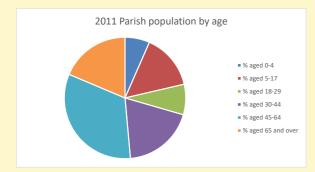

NB different age groups: 5-17 in 2011, 5-19 in 2021

Census data: taken from the 2011 and 2021 national Census and the 2018 population update.

Deprivation statistics: IMD taken from the English Indices of Deprivation, published