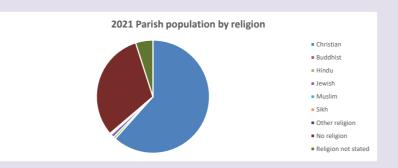

#### Religion of those in your parish

In 2021

Your parish population in 2021 was

61.6% said they are Christian.

That is

178 people. In your parish your average weekly attendance is

289

11