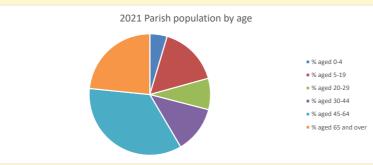

NB different age groups: 5-17 in 2011, 5-19 in 2021

Census data: taken from the 2011 and 2021 national Census and the 2018 population update.

Deprivation statistics: IMD taken from the English Indices of Deprivation, published