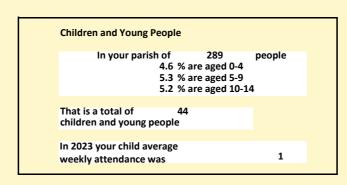

# Population of parish and deanery 2011, 2018 and 2021

|      | Parish | Deanery |
|------|--------|---------|
| 2011 | 315    | 54913   |
| 2018 | 329    | 55874   |
| 2021 | 289    | 58788   |

NB different age groups: 5-17 in 2011, 5-19 in 2021

Census data: taken from the 2011 and 2021 national Census and the 2018 population update.

Deprivation statistics: IMD taken from the English Indices of Deprivation, published