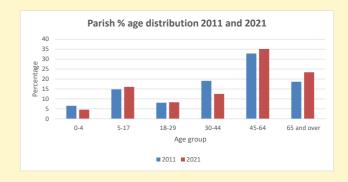

NB different age groups: 5-17 in 2011, 5-19 in 2021

Census data: taken from the 2011 and 2021 national Census and the 2018 population update.

Deprivation statistics: IMD taken from the English Indices of Deprivation, published