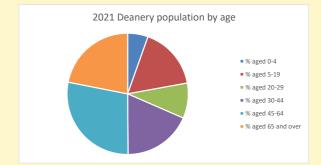

NB different age groups: 5-17 in 2011, 5-19 in 2021

Census data: taken from the 2011 and 2021 national Census and the 2018 population update.

Deprivation statistics: IMD taken from the English Indices of Deprivation, published