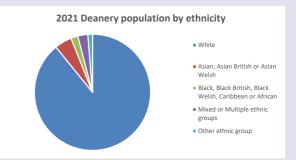

k/poverty-england/poverty-map

494

V2 Produced by Diocese of Oxford September 2024



NB different age groups: 5-17 in 2011, 5-19 in 2021



Census data: taken from the 2011 and 2021 national Census and the 2018 population update.

Deprivation statistics: IMD taken from the English Indices of Deprivation, published

by the Ministry of Housing, Communities & Local Government, Sept 2019.

The above statistics have been mapped onto parish boundaries so are approximations.

For more information, see:

https://www.churchofengland.org/researchandstats

### Religion of those in your parish



In 2021





Your parish population in 2021 was

47.9% said they are Christian.

That is

4965 people. In your parish your average weekly attendance is

10362

141

# Ethnicity of those in your parish







# Thoughts to ponder:

What has surprised you in these tables and charts?

Does your congregation(s) reflect the age and ethnic mix of your parish?

Where are those who have identified as Christians who do not attend your church(es)? Do you have other Christian denomination churches in your parish?

How might this influence your mission plans?

This dashboard contains figures as submitted by churches currently in the parish Attendance statistics: taken from annual Statistics for Mission returns.

Average weekly attendance: attendance at Sunday and midweek church services & fresh expressions in October.