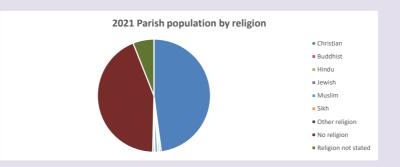

### Religion of those in your parish

In 2021

Your parish population in 2021 was

47.9% said they are Christian.

That is

4965 people. In your parish your average weekly attendance is

10362

141