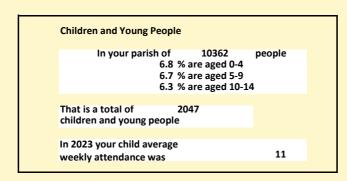

# Population of parish and deanery 2011, 2018 and 2021

|      | Parish | Deanery |
|------|--------|---------|
| 2011 | 7893   | 66678   |
| 2018 | 9116   | 71442   |
| 2021 | 10362  | 72069   |