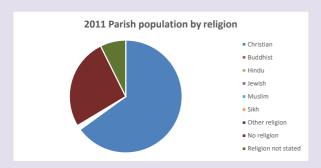

### Religion of those in your parish

In 2021

Your parish population in 2021 was

47.9% said they are Christian.

That is

4965 people. In your parish your average weekly attendance is

10362

141