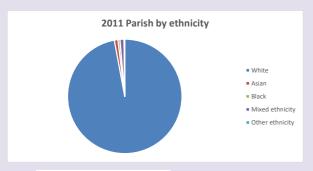

rg.uk/poverty-england/poverty-map

494

V2 Produced by Diocese of Oxford September 2024



NB different age groups: 5-17 in 2011, 5-19 in 2021



Census data: taken from the 2011 and 2021 national Census and the 2018 population update.

Deprivation statistics: IMD taken from the English Indices of Deprivation, published

by the Ministry of Housing, Communities & Local Government, Sept 2019.

The above statistics have been mapped onto parish boundaries so are approximations.

For more information, see:

https://www.churchofengland.org/researchandstats

### Religion of those in your parish



In 2021





Your parish population in 2021 was

47.9% said they are Christian.

That is

4965 people. In your parish your average weekly attendance is

10362

141

# Ethnicity of those in your parish







# Thoughts to ponder:

What has surprised you in these tables and charts?

Does your congregation(s) reflect the age and ethnic mix of your parish?

Where are those who have identified as Christians who do not attend your church(es)? Do you have other Christian denomination churches in your parish?

How might this influence your mission plans?

This dashboard contains figures as submitted by churches currently in the parish Attendance statistics: taken from annual Statistics for Mission returns.

Average weekly attendance: attendance at Sunday and midweek church services & fresh expressions in October.