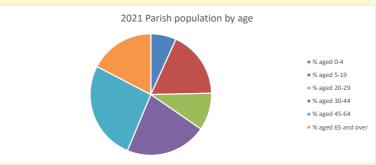

494

V2 Produced by Diocese of Oxford September 2024

NB different age groups: 5-17 in 2011, 5-19 in 2021

Census data: taken from the 2011 and 2021 national Census and the 2018 population update.

Deprivation statistics: IMD taken from the English Indices of Deprivation, published