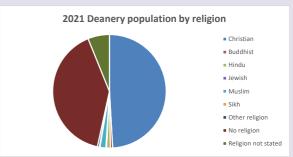

### Religion of those in your parish

In 2021

Your parish population in 2021 was

47.9% said they are Christian.

That is

4965 people. In your parish your average weekly attendance is

10362

141