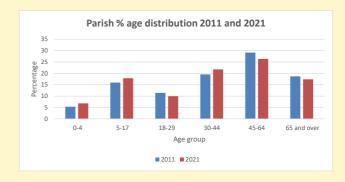

494

V2 Produced by Diocese of Oxford September 2024

NB different age groups: 5-17 in 2011, 5-19 in 2021

Census data: taken from the 2011 and 2021 national Census and the 2018 population update.

Deprivation statistics: IMD taken from the English Indices of Deprivation, published