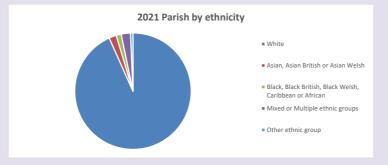

.uk/poverty-england/poverty-map

494

V2 Produced by Diocese of Oxford September 2024



NB different age groups: 5-17 in 2011, 5-19 in 2021



Census data: taken from the 2011 and 2021 national Census and the 2018 population update.

Deprivation statistics: IMD taken from the English Indices of Deprivation, published

by the Ministry of Housing, Communities & Local Government, Sept 2019.

The above statistics have been mapped onto parish boundaries so are approximations.

For more information, see:

https://www.churchofengland.org/researchandstats

### Religion of those in your parish



In 2021





Your parish population in 2021 was

47.9% said they are Christian.

That is

4965 people. In your parish your average weekly attendance is

10362

141

# Ethnicity of those in your parish







# Thoughts to ponder:

What has surprised you in these tables and charts?

Does your congregation(s) reflect the age and ethnic mix of your parish?

Where are those who have identified as Christians who do not attend your church(es)? Do you have other Christian denomination churches in your parish?

How might this influence your mission plans?

This dashboard contains figures as submitted by churches currently in the parish Attendance statistics: taken from annual Statistics for Mission returns.

Average weekly attendance: attendance at Sunday and midweek church services & fresh expressions in October.