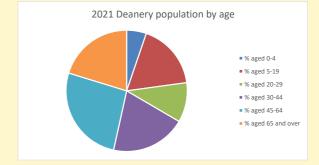

494

V2 Produced by Diocese of Oxford September 2024

NB different age groups: 5-17 in 2011, 5-19 in 2021

Census data: taken from the 2011 and 2021 national Census and the 2018 population update.

Deprivation statistics: IMD taken from the English Indices of Deprivation, published