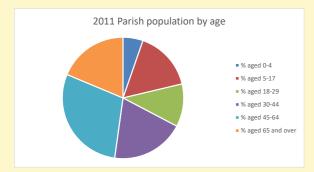

494

V2 Produced by Diocese of Oxford September 2024

NB different age groups: 5-17 in 2011, 5-19 in 2021

Census data: taken from the 2011 and 2021 national Census and the 2018 population update.

Deprivation statistics: IMD taken from the English Indices of Deprivation, published