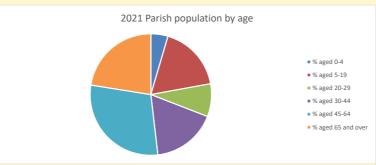

507

V2 Produced by Diocese of Oxford September 2024

NB different age groups: 5-17 in 2011, 5-19 in 2021

Census data: taken from the 2011 and 2021 national Census and the 2018 population update.

Deprivation statistics: IMD taken from the English Indices of Deprivation, published