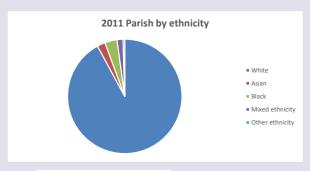

d by Diocese of Oxford September 2024



NB different age groups: 5-17 in 2011, 5-19 in 2021



Census data: taken from the 2011 and 2021 national Census and the 2018 population update.

Deprivation statistics: IMD taken from the English Indices of Deprivation, published

by the Ministry of Housing, Communities & Local Government, Sept 2019.

The above statistics have been mapped onto parish boundaries so are approximations.

For more information, see:

https://www.churchofengland.org/researchandstats

#### Wootton St. Peter in the Deanery of ABINGDON

#### Religion of those in your parish







Your parish population in 2021 was

1590 people. In your parish your average weekly attendance is

2942

27

In 2021

54.0% said they are Christian.

That is

# Ethnicity of those in your parish







## Thoughts to ponder:

What has surprised you in these tables and charts?

Does your congregation(s) reflect the age and ethnic mix of your parish?

Where are those who have identified as Christians who do not attend your church(es)? Do you have other Christian denomination churches in your parish?

How might this influence your mission plans?

This dashboard contains figures as submitted by churches currently in the parish Attendance statistics: taken from annual Statistics for Mission returns.

Average weekly attendance: attendance at Sunday and midweek church services & fresh expressions in October.