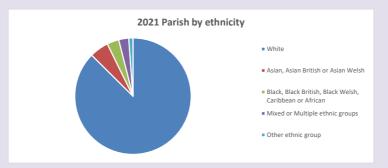

by Diocese of Oxford September 2024



NB different age groups: 5-17 in 2011, 5-19 in 2021



Census data: taken from the 2011 and 2021 national Census and the 2018 population update.

Deprivation statistics: IMD taken from the English Indices of Deprivation, published

by the Ministry of Housing, Communities & Local Government, Sept 2019.

The above statistics have been mapped onto parish boundaries so are approximations.

For more information, see:

https://www.churchofengland.org/researchandstats

#### Wootton St. Peter in the Deanery of ABINGDON

#### Religion of those in your parish







Your parish population in 2021 was

1590 people. In your parish your average weekly attendance is

2942

27

In 2021

54.0% said they are Christian.

That is

# Ethnicity of those in your parish







## Thoughts to ponder:

What has surprised you in these tables and charts?

Does your congregation(s) reflect the age and ethnic mix of your parish?

Where are those who have identified as Christians who do not attend your church(es)? Do you have other Christian denomination churches in your parish?

How might this influence your mission plans?

This dashboard contains figures as submitted by churches currently in the parish Attendance statistics: taken from annual Statistics for Mission returns.

Average weekly attendance: attendance at Sunday and midweek church services & fresh expressions in October.