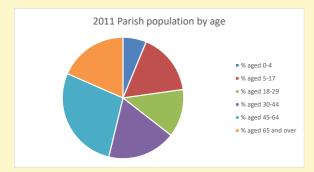

507

V2 Produced by Diocese of Oxford September 2024

NB different age groups: 5-17 in 2011, 5-19 in 2021

Census data: taken from the 2011 and 2021 national Census and the 2018 population update.

Deprivation statistics: IMD taken from the English Indices of Deprivation, published