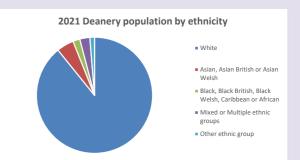

Diocese of Oxford September 2024



NB different age groups: 5-17 in 2011, 5-19 in 2021



Census data: taken from the 2011 and 2021 national Census and the 2018 population update.

Deprivation statistics: IMD taken from the English Indices of Deprivation, published

by the Ministry of Housing, Communities & Local Government, Sept 2019.

The above statistics have been mapped onto parish boundaries so are approximations.

For more information, see:

https://www.churchofengland.org/researchandstats

#### Wootton St. Peter in the Deanery of ABINGDON

#### Religion of those in your parish







Your parish population in 2021 was

1590 people. In your parish your average weekly attendance is

2942

27

In 2021

54.0% said they are Christian.

That is

# Ethnicity of those in your parish







## Thoughts to ponder:

What has surprised you in these tables and charts?

Does your congregation(s) reflect the age and ethnic mix of your parish?

Where are those who have identified as Christians who do not attend your church(es)? Do you have other Christian denomination churches in your parish?

How might this influence your mission plans?

This dashboard contains figures as submitted by churches currently in the parish Attendance statistics: taken from annual Statistics for Mission returns.

Average weekly attendance: attendance at Sunday and midweek church services & fresh expressions in October.