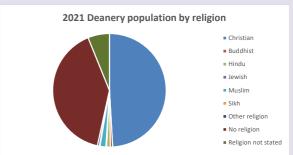

: I

For more detailed census & deprivation info: see http://arcg.is/1RaS4CS

https://www.churchofengland.org/researchandstats and http://www2.cuf.org.uk/poverty-england/poverty-map

507

V2 Produced by Diocese of Oxford September 2024



NB different age groups: 5-17 in 2011, 5-19 in 2021



Census data: taken from the 2011 and 2021 national Census and the 2018 population update.

Deprivation statistics: IMD taken from the English Indices of Deprivation, published

by the Ministry of Housing, Communities & Local Government, Sept 2019.

The above statistics have been mapped onto parish boundaries so are approximations.

For more information, see:

https://www.churchofengland.org/researchandstats

#### Wootton St. Peter in the Deanery of ABINGDON

#### Religion of those in your parish







Your parish population in 2021 was

1590 people. In your parish your average weekly attendance is

2942

27

In 2021

54.0% said they are Christian.

That is

# Ethnicity of those in your parish







## Thoughts to ponder:

What has surprised you in these tables and charts?

Does your congregation(s) reflect the age and ethnic mix of your parish?

Where are those who have identified as Christians who do not attend your church(es)? Do you have other Christian denomination churches in your parish?

How might this influence your mission plans?

This dashboard contains figures as submitted by churches currently in the parish Attendance statistics: taken from annual Statistics for Mission returns.

Average weekly attendance: attendance at Sunday and midweek church services & fresh expressio