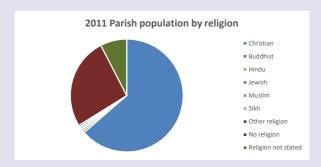

#### Religion of those in your parish

Your parish population in 2021 was

1590 people. In your parish your average weekly attendance is

2942

27

In 2021

54.0% said they are Christian.

That is