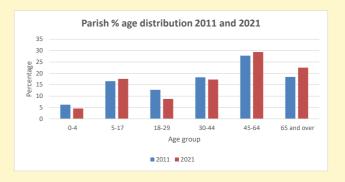

507

V2 Produced by Diocese of Oxford September 2024

NB different age groups: 5-17 in 2011, 5-19 in 2021

Census data: taken from the 2011 and 2021 national Census and the 2018 population update.

Deprivation statistics: IMD taken from the English Indices of Deprivation, published