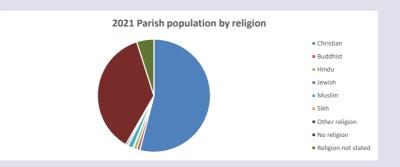

#### Religion of those in your parish

Your parish population in 2021 was

1590 people. In your parish your average weekly attendance is

2942

27

In 2021

54.0% said they are Christian.

That is