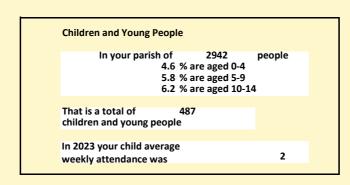

# Population of parish and deanery 2011, 2018 and 2021

|      | Parish | Deanery |
|------|--------|---------|
| 2011 | 3157   | 66678   |
| 2018 | 3216   | 71442   |
| 2021 | 2942   | 72069   |

507

V2 Produced by Diocese of Oxford September 2024

NB different age groups: 5-17 in 2011, 5-19 in 2021

Census data: taken from the 2011 and 2021 national Census and the 2018 population update.

Deprivation statistics: IMD taken from the English Indices of Deprivation, published