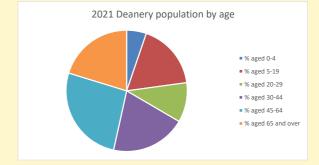

507

V2 Produced by Diocese of Oxford September 2024

NB different age groups: 5-17 in 2011, 5-19 in 2021

Census data: taken from the 2011 and 2021 national Census and the 2018 population update.

Deprivation statistics: IMD taken from the English Indices of Deprivation, published