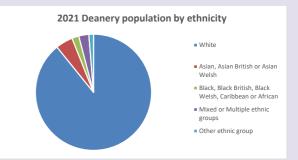

ced by Diocese of Oxford September 2024



NB different age groups: 5-17 in 2011, 5-19 in 2021



Census data: taken from the 2011 and 2021 national Census and the 2018 population update.

Deprivation statistics: IMD taken from the English Indices of Deprivation, published by the Ministry of Housing, Communities & Local Government, Sept 2019.

The above statistics have been mapped onto parish boundaries so are approximations. For more information, see:

https://www.churchofengland.org/researchandstats

#### Fyfield w Tubney in the Deanery of ABINGDON

### Religion of those in your parish



In 2021





Your parish population in 2021 was

54.2% said they are Christian.

That is

300 people. In your parish your average weekly attendance is

554

11

# Ethnicity of those in your parish







# Thoughts to ponder:

What has surprised you in these tables and charts?

Does your congregation(s) reflect the age and ethnic mix of your parish?

Where are those who have identified as Christians who do not attend your church(es)? Do you have other Christian denomination churches in your parish?

How might this influence your mission plans?

This dashboard contains figures as submitted by churches currently in the parish Attendance statistics: taken from annual Statistics for Mission returns.

Average weekly attendance: attendance at Sunday and midweek church services & fresh expressions in October.