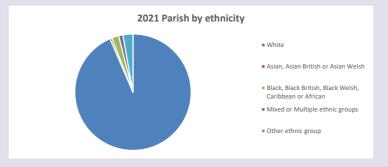

duced by Diocese of Oxford September 2024



NB different age groups: 5-17 in 2011, 5-19 in 2021



Census data: taken from the 2011 and 2021 national Census and the 2018 population update.

Deprivation statistics: IMD taken from the English Indices of Deprivation, published by the Ministry of Housing, Communities & Local Government, Sept 2019.

The above statistics have been mapped onto parish boundaries so are approximations. For more information, see:

https://www.churchofengland.org/researchandstats

#### Fyfield w Tubney in the Deanery of ABINGDON

### Religion of those in your parish



In 2021





Your parish population in 2021 was

54.2% said they are Christian.

That is

300 people. In your parish your average weekly attendance is

554

11

# Ethnicity of those in your parish







# Thoughts to ponder:

What has surprised you in these tables and charts?

Does your congregation(s) reflect the age and ethnic mix of your parish?

Where are those who have identified as Christians who do not attend your church(es)? Do you have other Christian denomination churches in your parish?

How might this influence your mission plans?

This dashboard contains figures as submitted by churches currently in the parish Attendance statistics: taken from annual Statistics for Mission returns.

Average weekly attendance: attendance at Sunday and midweek church services & fresh expressions in October.