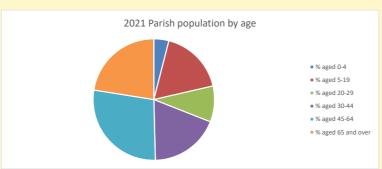

497

V2 Produced by Diocese of Oxford September 2024

NB different age groups: 5-17 in 2011, 5-19 in 2021

Census data: taken from the 2011 and 2021 national Census and the 2018 population update.

Deprivation statistics: IMD taken from the English Indices of Deprivation, published by the Ministry of Housing, Communities & Local Government, Sept 2019.