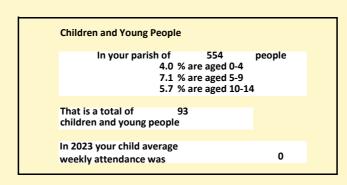

### Religion of those in your parish

In 2021

Your parish population in 2021 was

54.2% said they are Christian.

That is

300 people. In your parish your average weekly attendance is

554

11