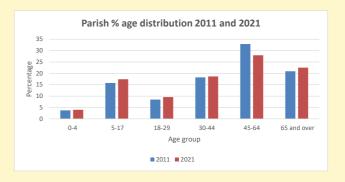

497

V2 Produced by Diocese of Oxford September 2024

NB different age groups: 5-17 in 2011, 5-19 in 2021

Census data: taken from the 2011 and 2021 national Census and the 2018 population update.

Deprivation statistics: IMD taken from the English Indices of Deprivation, published by the Ministry of Housing, Communities & Local Government, Sept 2019.