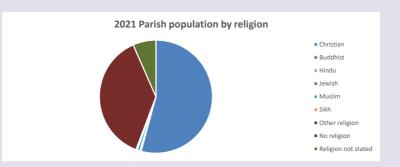

### Religion of those in your parish

In 2021

Your parish population in 2021 was

54.2% said they are Christian.

That is

300 people. In your parish your average weekly attendance is

554

11