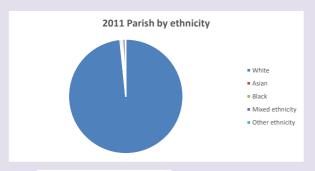

roduced by Diocese of Oxford September 2024



NB different age groups: 5-17 in 2011, 5-19 in 2021



Census data: taken from the 2011 and 2021 national Census and the 2018 population update.

Deprivation statistics: IMD taken from the English Indices of Deprivation, published by the Ministry of Housing, Communities & Local Government, Sept 2019.

The above statistics have been mapped onto parish boundaries so are approximations. For more information, see:

https://www.churchofengland.org/researchandstats

#### Fyfield w Tubney in the Deanery of ABINGDON

### Religion of those in your parish



In 2021





Your parish population in 2021 was

54.2% said they are Christian.

That is

300 people. In your parish your average weekly attendance is

554

11

# Ethnicity of those in your parish







# Thoughts to ponder:

What has surprised you in these tables and charts?

Does your congregation(s) reflect the age and ethnic mix of your parish?

Where are those who have identified as Christians who do not attend your church(es)? Do you have other Christian denomination churches in your parish?

How might this influence your mission plans?

This dashboard contains figures as submitted by churches currently in the parish Attendance statistics: taken from annual Statistics for Mission returns.

Average weekly attendance: attendance at Sunday and midweek church services & fresh expressions in October.