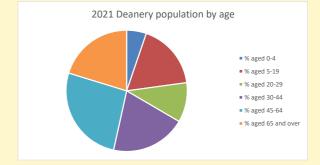

w Tubney in the Deanery of ABINGDON

# Population of parish and deanery 2011, 2018 and 2021 Parish Deanery 2011 458 66678 2018 465 71442 2021 554 72069

#### **Parish Population Deanery Population** 600 80000 70000 60000 50000 300 40000 30000 200 20000 100 10000 2011 2018 2021 2018 2011

# Parish population, Census and deprivation summary

Deprivation Rank 2019 10,179

As at Jan 2024. 1=most deprived parish in the Church of England, 12,307=least deprived









#### Number of churches in parish (2022): 2

For more detailed census & deprivation info: see http://arcg.is/1RaS4CS

https://www.churchofengland.org/researchandstats and http://www2.cuf.org.uk/poverty-england/poverty-map

497

V2 Produced by Diocese of Oxford September 2024



NB different age groups: 5-17 in 2011, 5-19 in 2021



Census data: taken from the 2011 and 2021 national Census and the 2018 population update.

Deprivation statistics: IMD taken from the English Indices of Deprivation, published by the Ministry of Housing, Communities & Local Government, Sept 2019.

The above statistics have been mapped onto parish boundaries so are approximations. For more information, see:

https://www.churchofengland.org/researchandstats

#### Fyfield w Tubney in the Deanery of ABINGDON

### Religion of those in your parish



In 2021





Your parish population in 2021 was

54.2% said they are Christian.

That is

300 people. In your parish your average weekly attendance is

554

11

# Ethnicity of those in your parish







# Thoughts to ponder:

What has surprised you in these tables and charts?

Does your congregat