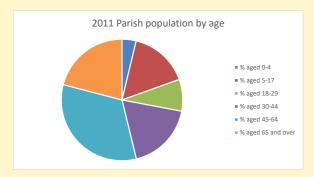

497

V2 Produced by Diocese of Oxford September 2024

NB different age groups: 5-17 in 2011, 5-19 in 2021

Census data: taken from the 2011 and 2021 national Census and the 2018 population update.

Deprivation statistics: IMD taken from the English Indices of Deprivation, published by the Ministry of Housing, Communities & Local Government, Sept 2019.