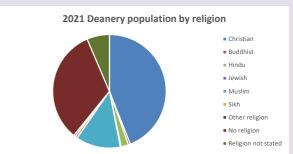

### Religion of those in your parish

Your parish population in 2021 was

10262

In 2021

30.4% said they are Christian.

That is

3122 people. In your parish your average weekly attendance is

52