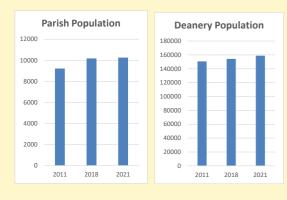

# Population of parish and deanery 2011, 2018 and 2021

|      | Fallsii | Deanery |
|------|---------|---------|
| 2011 | 9218    | 150610  |
| 2018 | 10175   | 154297  |
| 2021 | 10262   | 158791  |