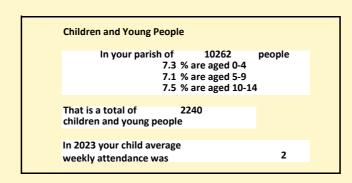

# Population of parish and deanery 2011, 2018 and 2021

|      | Fallsii | Deanery |
|------|---------|---------|
| 2011 | 9218    | 150610  |
| 2018 | 10175   | 154297  |
| 2021 | 10262   | 158791  |