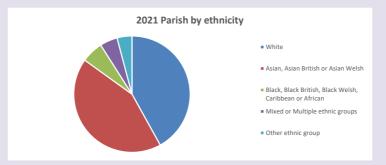

ocese of Oxford September 2024



NB different age groups: 5-17 in 2011, 5-19 in 2021



Census data: taken from the 2011 and 2021 national Census and the 2018 population update.

Deprivation statistics: IMD taken from the English Indices of Deprivation, published by the Ministry of Housing, Communities & Local Government, Sept 2019.

The above statistics have been mapped onto parish boundaries so are approximations. For more information, see:

https://www.churchofengland.org/researchandstats

#### High Wycombe Saint James in the Deanery of WYCOMBE

### Religion of those in your parish







Your parish population in 2021 was

10262

In 2021

30.4% said they are Christian.

That is

3122 people. In your parish your average weekly attendance is

52

## Ethnicity of those in your parish







## Thoughts to ponder:

What has surprised you in these tables and charts?

Does your congregation(s) reflect the age and ethnic mix of your parish?

Where are those who have identified as Christians who do not attend your church(es)? Do you have other Christian denomination churches in your parish?

How might this influence your mission plans?

This dashboard contains figures as submitted by churches currently in the parish Attendance statistics: taken from annual Statistics for Mission returns.

Average weekly attendance: attendance at Sunday and midweek church services & fresh expressions in October.