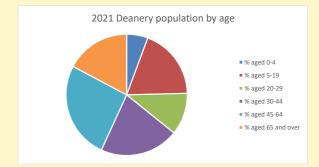

NB different age groups: 5-17 in 2011, 5-19 in 2021

Census data: taken from the 2011 and 2021 national Census and the 2018 population update.

Deprivation statistics: IMD taken from the English Indices of Deprivation, published by the Ministry of Housing, Communities & Local Government, Sept 2019.