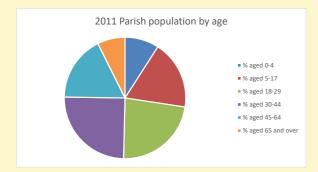

NB different age groups: 5-17 in 2011, 5-19 in 2021

Census data: taken from the 2011 and 2021 national Census and the 2018 population update.

Deprivation statistics: IMD taken from the English Indices of Deprivation, published by the Ministry of Housing, Communities & Local Government, Sept 2019.