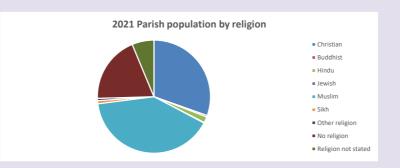

### Religion of those in your parish

Your parish population in 2021 was

10262

In 2021

30.4% said they are Christian.

That is

3122 people. In your parish your average weekly attendance is

52