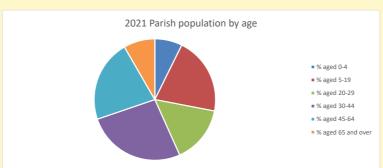

NB different age groups: 5-17 in 2011, 5-19 in 2021

Census data: taken from the 2011 and 2021 national Census and the 2018 population update.

Deprivation statistics: IMD taken from the English Indices of Deprivation, published by the Ministry of Housing, Communities & Local Government, Sept 2019.