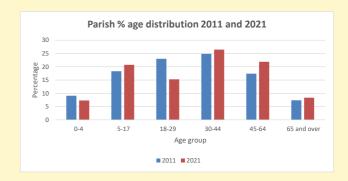

NB different age groups: 5-17 in 2011, 5-19 in 2021

Census data: taken from the 2011 and 2021 national Census and the 2018 population update.

Deprivation statistics: IMD taken from the English Indices of Deprivation, published by the Ministry of Housing, Communities & Local Government, Sept 2019.