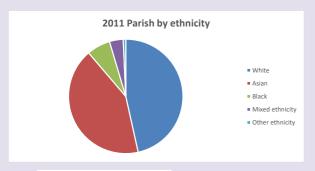

Diocese of Oxford September 2024



NB different age groups: 5-17 in 2011, 5-19 in 2021



Census data: taken from the 2011 and 2021 national Census and the 2018 population update.

Deprivation statistics: IMD taken from the English Indices of Deprivation, published by the Ministry of Housing, Communities & Local Government, Sept 2019.

The above statistics have been mapped onto parish boundaries so are approximations. For more information, see:

https://www.churchofengland.org/researchandstats

#### High Wycombe Saint James in the Deanery of WYCOMBE

### Religion of those in your parish







Your parish population in 2021 was

10262

In 2021

30.4% said they are Christian.

That is

3122 people. In your parish your average weekly attendance is

52

## Ethnicity of those in your parish







## Thoughts to ponder:

What has surprised you in these tables and charts?

Does your congregation(s) reflect the age and ethnic mix of your parish?

Where are those who have identified as Christians who do not attend your church(es)? Do you have other Christian denomination churches in your parish?

How might this influence your mission plans?

This dashboard contains figures as submitted by churches currently in the parish Attendance statistics: taken from annual Statistics for Mission returns.

Average weekly attendance: attendance at Sunday and midweek church services & fresh expressions in October.