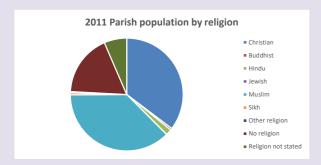

### Religion of those in your parish

Your parish population in 2021 was

10262

In 2021

30.4% said they are Christian.

That is

3122 people. In your parish your average weekly attendance is

52