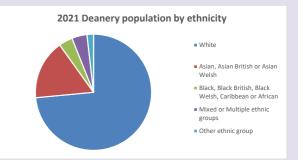

ese of Oxford September 2024



NB different age groups: 5-17 in 2011, 5-19 in 2021



Census data: taken from the 2011 and 2021 national Census and the 2018 population update.

Deprivation statistics: IMD taken from the English Indices of Deprivation, published by the Ministry of Housing, Communities & Local Government, Sept 2019.

The above statistics have been mapped onto parish boundaries so are approximations. For more information, see:

https://www.churchofengland.org/researchandstats

#### High Wycombe Saint James in the Deanery of WYCOMBE

### Religion of those in your parish







Your parish population in 2021 was

10262

In 2021

30.4% said they are Christian.

That is

3122 people. In your parish your average weekly attendance is

52

## Ethnicity of those in your parish







## Thoughts to ponder:

What has surprised you in these tables and charts?

Does your congregation(s) reflect the age and ethnic mix of your parish?

Where are those who have identified as Christians who do not attend your church(es)? Do you have other Christian denomination churches in your parish?

How might this influence your mission plans?

This dashboard contains figures as submitted by churches currently in the parish Attendance statistics: taken from annual Statistics for Mission returns.

Average weekly attendance: attendance at Sunday and midweek church services & fresh expressions in October.