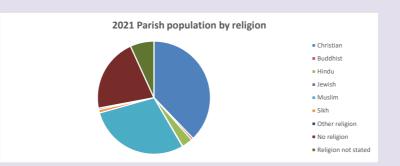

## Religion of those in your parish

In 2021

Your parish population in 2021 was

37.8% said they are Christian.

That is

6671 people. In your parish your average weekly attendance is

17645

111