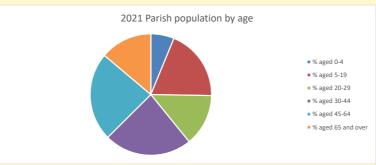

NB different age groups: 5-17 in 2011, 5-19 in 2021

Census data: taken from the 2011 and 2021 national Census and the 2018 population update.

Deprivation statistics: IMD taken from the English Indices of Deprivation, published