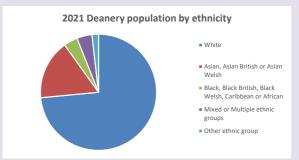

September 2024



NB different age groups: 5-17 in 2011, 5-19 in 2021



Census data: taken from the 2011 and 2021 national Census and the 2018 population update.

Deprivation statistics: IMD taken from the English Indices of Deprivation, published

by the Ministry of Housing, Communities & Local Government, Sept 2019.

The above statistics have been mapped onto parish boundaries so are approximations.

For more information, see:

https://www.churchofengland.org/researchandstats

#### High Wycombe Christ the Servant King in the Deanery of WYCOMBE

## Religion of those in your parish



In 2021





Your parish population in 2021 was

37.8% said they are Christian.

That is

6671 people. In your parish your average weekly attendance is

17645

111

## Ethnicity of those in your parish







# Thoughts to ponder:

What has surprised you in these tables and charts?

Does your congregation(s) reflect the age and ethnic mix of your parish?

Where are those who have identified as Christians who do not attend your church(es)? Do you have other Christian denomination churches in your parish?

How might this influence your mission plans?

This dashboard contains figures as submitted by churches currently in the parish Attendance statistics: taken from annual Statistics for Mission returns.

Average weekly attendance: attendance at Sunday and midweek church services & fresh expressions in October.