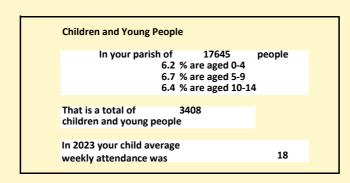

## Religion of those in your parish

In 2021

Your parish population in 2021 was

37.8% said they are Christian.

That is

6671 people. In your parish your average weekly attendance is

17645

111