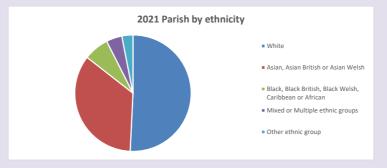

d September 2024



NB different age groups: 5-17 in 2011, 5-19 in 2021



Census data: taken from the 2011 and 2021 national Census and the 2018 population update.

Deprivation statistics: IMD taken from the English Indices of Deprivation, published

by the Ministry of Housing, Communities & Local Government, Sept 2019.

The above statistics have been mapped onto parish boundaries so are approximations.

For more information, see:

https://www.churchofengland.org/researchandstats

#### High Wycombe Christ the Servant King in the Deanery of WYCOMBE

## Religion of those in your parish



In 2021





Your parish population in 2021 was

37.8% said they are Christian.

That is

6671 people. In your parish your average weekly attendance is

17645

111

## Ethnicity of those in your parish







# Thoughts to ponder:

What has surprised you in these tables and charts?

Does your congregation(s) reflect the age and ethnic mix of your parish?

Where are those who have identified as Christians who do not attend your church(es)? Do you have other Christian denomination churches in your parish?

How might this influence your mission plans?

This dashboard contains figures as submitted by churches currently in the parish Attendance statistics: taken from annual Statistics for Mission returns.

Average weekly attendance: attendance at Sunday and midweek church services & fresh expressions in October.