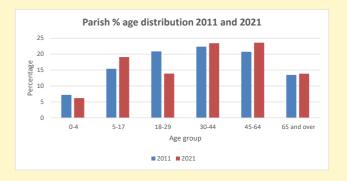

NB different age groups: 5-17 in 2011, 5-19 in 2021

Census data: taken from the 2011 and 2021 national Census and the 2018 population update.

Deprivation statistics: IMD taken from the English Indices of Deprivation, published