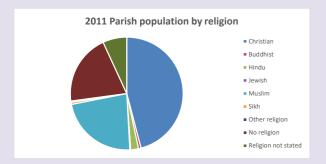

## Religion of those in your parish

In 2021

Your parish population in 2021 was

37.8% said they are Christian.

That is

6671 people. In your parish your average weekly attendance is

17645

111