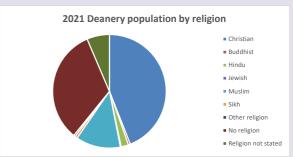

## Religion of those in your parish

In 2021

Your parish population in 2021 was

37.8% said they are Christian.

That is

6671 people. In your parish your average weekly attendance is

17645

111