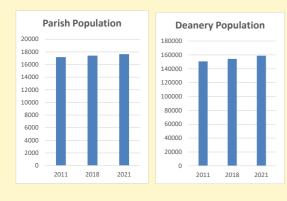

# Population of parish and deanery 2011, 2018 and 2021 Parish Deanery

2011 17172 150610 2018 17399 154297 2021 17645 158791