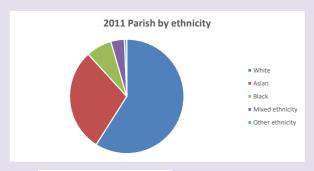

ord September 2024



NB different age groups: 5-17 in 2011, 5-19 in 2021



Census data: taken from the 2011 and 2021 national Census and the 2018 population update.

Deprivation statistics: IMD taken from the English Indices of Deprivation, published

by the Ministry of Housing, Communities & Local Government, Sept 2019.

The above statistics have been mapped onto parish boundaries so are approximations.

For more information, see:

https://www.churchofengland.org/researchandstats

#### High Wycombe Christ the Servant King in the Deanery of WYCOMBE

## Religion of those in your parish



In 2021





Your parish population in 2021 was

37.8% said they are Christian.

That is

6671 people. In your parish your average weekly attendance is

17645

111

## Ethnicity of those in your parish







# Thoughts to ponder:

What has surprised you in these tables and charts?

Does your congregation(s) reflect the age and ethnic mix of your parish?

Where are those who have identified as Christians who do not attend your church(es)? Do you have other Christian denomination churches in your parish?

How might this influence your mission plans?

This dashboard contains figures as submitted by churches currently in the parish Attendance statistics: taken from annual Statistics for Mission returns.

Average weekly attendance: attendance at Sunday and midweek church services & fresh expressions in October.