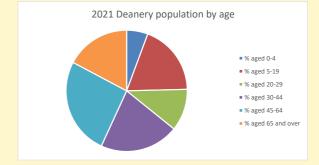

NB different age groups: 5-17 in 2011, 5-19 in 2021

Census data: taken from the 2011 and 2021 national Census and the 2018 population update.

Deprivation statistics: IMD taken from the English Indices of Deprivation, published