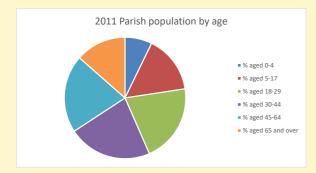

## Census Dashboard for the parish of High Wycombe Christ the Servant King in the Deanery of WYCOMBE

# Population of parish and deanery 2011, 2018 and 2021 Parish Deanery

2011 17172 150610 2018 17399 154297 2021 17645 158791



## Parish population, Census and deprivation summary

Deprivation Rank 2019 6,048

As at Jan 2024. 1=most deprived parish in the Church of England, 12,307=least deprived







Parish code: 270828

Number of churches in parish (2022): I

For more detailed census & deprivation info: see http://arcg.is/1RaS4CS

 $https://www.churchofengland.org/research and stats \\ and http://www2.cuf.org.uk/poverty-england/poverty-map$ 

V2 Produced by Diocese of Oxford September 2024



NB different age groups: 5-17 in 2011, 5-19 in 2021



Census data: taken from the 2011 and 2021 national Census and the 2018 population update.

Deprivation statistics: IMD taken from the English Indices of Deprivation, published

by the Ministry of Housing, Communities & Local Government, Sept 2019.

The above statistics have been mapped onto parish boundaries so are approximations.

For more information, see:

https://www.churchofengland.org/researchandstats

#### High Wycombe Christ the Ser