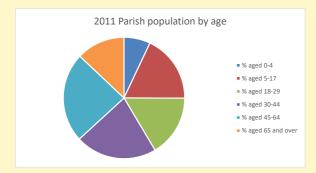

V2 Produced by Diocese of Oxford September 2024

NB different age groups: 5-17 in 2011, 5-19 in 2021

Census data: taken from the 2011 and 2021 national Census and the 2018 population update.

Deprivation statistics: IMD taken from the English Indices of Deprivation, published by the Ministry of Housing, Communities & Local Government, Sept 2019.