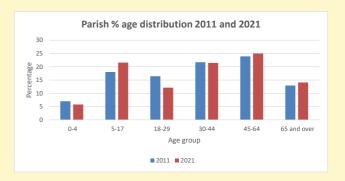

V2 Produced by Diocese of Oxford September 2024

NB different age groups: 5-17 in 2011, 5-19 in 2021

Census data: taken from the 2011 and 2021 national Census and the 2018 population update.

Deprivation statistics: IMD taken from the English Indices of Deprivation, published by the Ministry of Housing, Communities & Local Government, Sept 2019.