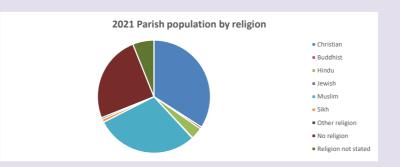

### Religion of those in your parish

In 2021

Your parish population in 2021 was

34.1% said they are Christian. T

That is

2956 people. In your parish your average weekly attendance is

8680

44