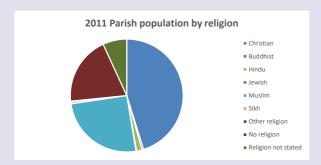

### Religion of those in your parish

In 2021

Your parish population in 2021 was

34.1% said they are Christian. T

That is

2956 people. In your parish your average weekly attendance is

8680

44