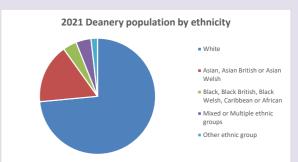

19 in 2021



Census data: taken from the 2011 and 2021 national Census and the 2018 population update.

Deprivation statistics: IMD taken from the English Indices of Deprivation, published by the Ministry of Housing, Communities & Local Government, Sept 2019.

The above statistics have been mapped onto parish boundaries so are approximations.

The above statistics have been mapped onto parish boundaries so are approximations. For more information, see:

https://www.churchofengland.org/researchandstats

#### **Terriers in the Deanery of WYCOMBE**

### Religion of those in your parish



In 2021





Your parish population in 2021 was

34.1% said they are Christian. T

That is

2956 people. In your parish your average weekly attendance is

8680

44

# Ethnicity of those in your parish







# Thoughts to ponder:

What has surprised you in these tables and charts?

Does your congregation(s) reflect the age and ethnic mix of your parish?

Where are those who have identified as Christians who do not attend your church(es)? Do you have other Christian denomination churches in your parish?

How might this influence your mission plans?

This dashboard contains figures as submitted by churches currently in the parish Attendance statistics: taken from annual Statistics for Mission returns.

Average weekly attendance: attendance at Sunday and midweek church services & fresh expressions in October.