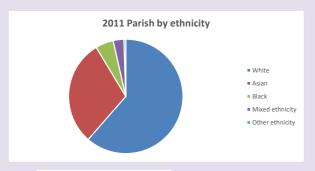

, 5-19 in 2021



Census data: taken from the 2011 and 2021 national Census and the 2018 population update.

Deprivation statistics: IMD taken from the English Indices of Deprivation, published by the Ministry of Housing, Communities & Local Government, Sept 2019.

The above statistics have been mapped onto parish boundaries so are approximations.

The above statistics have been mapped onto parish boundaries so are approximations. For more information, see:

https://www.churchofengland.org/researchandstats

#### **Terriers in the Deanery of WYCOMBE**

### Religion of those in your parish



In 2021





Your parish population in 2021 was

34.1% said they are Christian. T

That is

2956 people. In your parish your average weekly attendance is

8680

44

# Ethnicity of those in your parish







# Thoughts to ponder:

What has surprised you in these tables and charts?

Does your congregation(s) reflect the age and ethnic mix of your parish?

Where are those who have identified as Christians who do not attend your church(es)? Do you have other Christian denomination churches in your parish?

How might this influence your mission plans?

This dashboard contains figures as submitted by churches currently in the parish Attendance statistics: taken from annual Statistics for Mission returns.

Average weekly attendance: attendance at Sunday and midweek church services & fresh expressions in October.