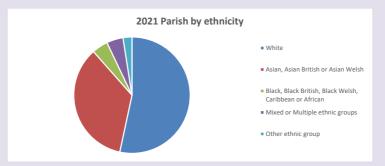

5-19 in 2021



Census data: taken from the 2011 and 2021 national Census and the 2018 population update.

Deprivation statistics: IMD taken from the English Indices of Deprivation, published by the Ministry of Housing, Communities & Local Government, Sept 2019.

The above statistics have been mapped onto parish boundaries so are approximations.

The above statistics have been mapped onto parish boundaries so are approximations. For more information, see:

https://www.churchofengland.org/researchandstats

#### **Terriers in the Deanery of WYCOMBE**

### Religion of those in your parish



In 2021





Your parish population in 2021 was

34.1% said they are Christian. T

That is

2956 people. In your parish your average weekly attendance is

8680

44

# Ethnicity of those in your parish







# Thoughts to ponder:

What has surprised you in these tables and charts?

Does your congregation(s) reflect the age and ethnic mix of your parish?

Where are those who have identified as Christians who do not attend your church(es)? Do you have other Christian denomination churches in your parish?

How might this influence your mission plans?

This dashboard contains figures as submitted by churches currently in the parish Attendance statistics: taken from annual Statistics for Mission returns.

Average weekly attendance: attendance at Sunday and midweek church services & fresh expressions in October.