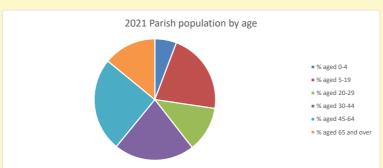

### Religion of those in your parish

In 2021

Your parish population in 2021 was

34.1% said they are Christian. T

That is

2956 people. In your parish your average weekly attendance is

8680

44