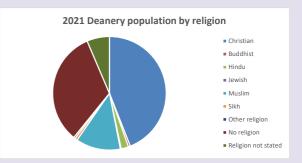

### Religion of those in your parish

In 2021

Your parish population in 2021 was

34.1% said they are Christian. T

That is

2956 people. In your parish your average weekly attendance is

8680

44