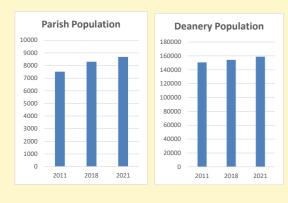

# Population of parish and deanery 2011, 2018 and 2021 Parish Deanery

|      | Parish | Deanery |
|------|--------|---------|
| 2011 | 7512   | 150610  |
| 2018 | 8297   | 154297  |
| 2021 | 8680   | 158791  |