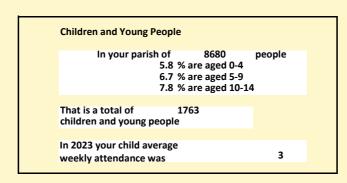

# Population of parish and deanery 2011, 2018 and 2021 Parish Deanery

|      | Parish | Deanery |
|------|--------|---------|
| 2011 | 7512   | 150610  |
| 2018 | 8297   | 154297  |
| 2021 | 8680   | 158791  |

### Religion of those in your parish

In 2021

Your parish population in 2021 was

34.1% said they are Christian. T

That is

2956 people. In your parish your average weekly attendance is

8680

44