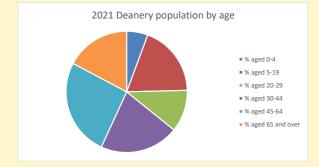

# Population of parish and deanery 2011, 2018 and 2021 Parish Deanery

|      | Parish | Deanery |
|------|--------|---------|
| 2011 | 7512   | 150610  |
| 2018 | 8297   | 154297  |
| 2021 | 8680   | 158791  |