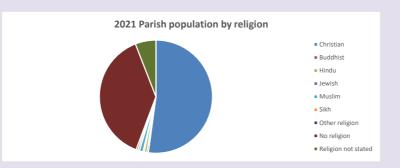

#### Religion of those in your parish

In 2021

Your parish population in 2021 was

52.1% said they are Christian.

That is

3091 people. In your parish your average weekly attendance is

5928

149