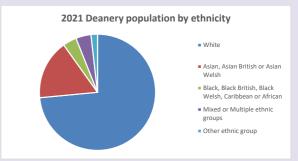

Diocese of Oxford September 2024



NB different age groups: 5-17 in 2011, 5-19 in 2021



Census data: taken from the 2011 and 2021 national Census and the 2018 population update.

Deprivation statistics: IMD taken from the English Indices of Deprivation, published

by the Ministry of Housing, Communities & Local Government, Sept 2019.

The above statistics have been mapped onto parish boundaries so are approximations.

For more information, see:

https://www.churchofengland.org/researchandstats

#### Flackwell Heath in the Deanery of WYCOMBE

#### Religion of those in your parish



In 2021





Your parish population in 2021 was

52.1% said they are Christian.

That is

3091 people. In your parish your average weekly attendance is

5928

149

### Ethnicity of those in your parish







# Thoughts to ponder:

What has surprised you in these tables and charts?

Does your congregation(s) reflect the age and ethnic mix of your parish?

Where are those who have identified as Christians who do not attend your church(es)? Do you have other Christian denomination churches in your parish?

How might this influence your mission plans?

This dashboard contains figures as submitted by churches currently in the parish Attendance statistics: taken from annual Statistics for Mission returns.

Average weekly attendance: attendance at Sunday and midweek church services & fresh expressions in October.