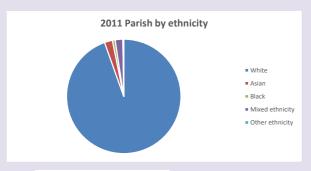

d by Diocese of Oxford September 2024



NB different age groups: 5-17 in 2011, 5-19 in 2021



Census data: taken from the 2011 and 2021 national Census and the 2018 population update.

Deprivation statistics: IMD taken from the English Indices of Deprivation, published

by the Ministry of Housing, Communities & Local Government, Sept 2019.

The above statistics have been mapped onto parish boundaries so are approximations.

For more information, see:

https://www.churchofengland.org/researchandstats

#### Flackwell Heath in the Deanery of WYCOMBE

#### Religion of those in your parish



In 2021





Your parish population in 2021 was

52.1% said they are Christian.

That is

3091 people. In your parish your average weekly attendance is

5928

149

### Ethnicity of those in your parish







# Thoughts to ponder:

What has surprised you in these tables and charts?

Does your congregation(s) reflect the age and ethnic mix of your parish?

Where are those who have identified as Christians who do not attend your church(es)? Do you have other Christian denomination churches in your parish?

How might this influence your mission plans?

This dashboard contains figures as submitted by churches currently in the parish Attendance statistics: taken from annual Statistics for Mission returns.

Average weekly attendance: attendance at Sunday and midweek church services & fresh expressions in October.