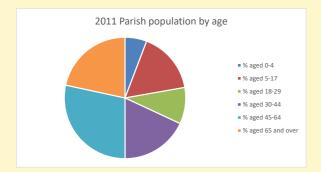

## Census Dashboard for the parish of Flackwell Heath in the Deanery of WYCOMBE

# Population of parish and deanery 2011, 2018 and 2021 Parish Deanery

|      | Parisii | Deanery |
|------|---------|---------|
| 2011 | 5984    | 150610  |
| 2018 | 5955    | 154297  |
| 2021 | 5928    | 158791  |



### Parish population, Census and deprivation summary

Deprivation Rank 2019 11,380

As at Jan 2024. 1=most deprived parish in the Church of England, 12,307=least deprived







Parish code: 270816

Number of churches in parish (2022): I

For more detailed census & deprivation info: see http://arcg.is/1RaS4CS

https://www.churchofengland.org/researchandstats and http://www2.cuf.org.uk/poverty-england/poverty-map

448

V2 Produced by Diocese of Oxford September 2024



NB different age groups: 5-17 in 2011, 5-19 in 2021



Census data: taken from the 2011 and 2021 national Census and the 2018 population update.

Deprivation statistics: IMD taken from the English Indices of Deprivation, published

by the Ministry of Housing, Communities & Local Government, Sept 2019.

The above statistics have been mapped onto parish boundaries so are approximations.

For more information, see:

https://www.churchofengland.org/researchandstats

#### Flackwell Heath in the Deanery