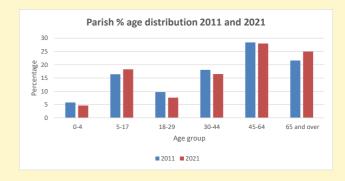

NB different age groups: 5-17 in 2011, 5-19 in 2021

Census data: taken from the 2011 and 2021 national Census and the 2018 population update.

Deprivation statistics: IMD taken from the English Indices of Deprivation, published