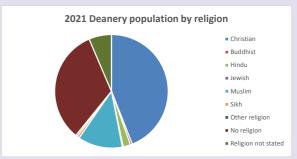

#### Religion of those in your parish

In 2021

Your parish population in 2021 was

52.1% said they are Christian.

That is

3091 people. In your parish your average weekly attendance is

5928

149