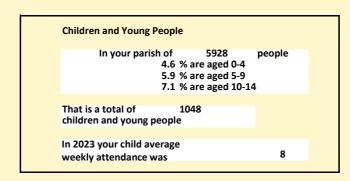

# Population of parish and deanery 2011, 2018 and 2021 Parish Deanery

|      | Parisii | Deanery |
|------|---------|---------|
| 2011 | 5984    | 150610  |
| 2018 | 5955    | 154297  |
| 2021 | 5928    | 158791  |