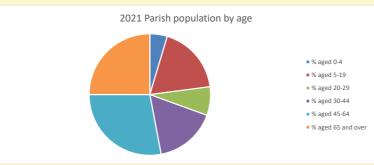

NB different age groups: 5-17 in 2011, 5-19 in 2021

Census data: taken from the 2011 and 2021 national Census and the 2018 population update.

Deprivation statistics: IMD taken from the English Indices of Deprivation, published