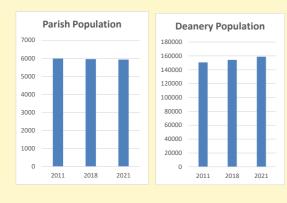

# Population of parish and deanery 2011, 2018 and 2021 Parish Deanery

|      | Parisii | Deanery |
|------|---------|---------|
| 2011 | 5984    | 150610  |
| 2018 | 5955    | 154297  |
| 2021 | 5928    | 158791  |