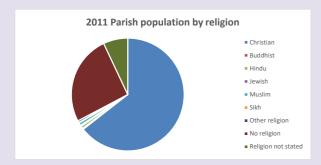

#### Religion of those in your parish

In 2021

Your parish population in 2021 was

52.1% said they are Christian.

That is

3091 people. In your parish your average weekly attendance is

5928

149