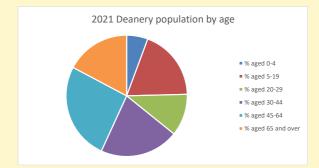

NB different age groups: 5-17 in 2011, 5-19 in 2021

Census data: taken from the 2011 and 2021 national Census and the 2018 population update.

Deprivation statistics: IMD taken from the English Indices of Deprivation, published