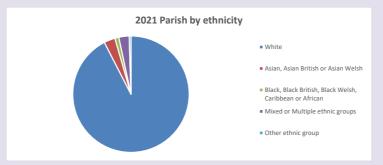

by Diocese of Oxford September 2024



NB different age groups: 5-17 in 2011, 5-19 in 2021



Census data: taken from the 2011 and 2021 national Census and the 2018 population update.

Deprivation statistics: IMD taken from the English Indices of Deprivation, published

by the Ministry of Housing, Communities & Local Government, Sept 2019.

The above statistics have been mapped onto parish boundaries so are approximations.

For more information, see:

https://www.churchofengland.org/researchandstats

#### Flackwell Heath in the Deanery of WYCOMBE

#### Religion of those in your parish



In 2021





Your parish population in 2021 was

52.1% said they are Christian.

That is

3091 people. In your parish your average weekly attendance is

5928

149

### Ethnicity of those in your parish







# Thoughts to ponder:

What has surprised you in these tables and charts?

Does your congregation(s) reflect the age and ethnic mix of your parish?

Where are those who have identified as Christians who do not attend your church(es)? Do you have other Christian denomination churches in your parish?

How might this influence your mission plans?

This dashboard contains figures as submitted by churches currently in the parish Attendance statistics: taken from annual Statistics for Mission returns.

Average weekly attendance: attendance at Sunday and midweek church services & fresh expressions in October.