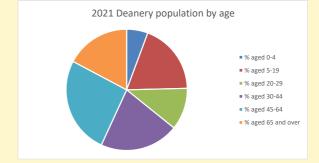

| ransn | Deanery |
|------|-------|---------|
| 2011 | 11196 | 150610  |
| 2018 | 10929 | 154297  |
| 2021 | 11169 | 158791  |

#### **Parish Population Deanery Population** 12000 180000 160000 10000 140000 8000 120000 100000 6000 80000 4000 60000 40000 2000 20000 2011 2018 2011 2018

## Parish population, Census and deprivation summary

Deprivation Rank 2019 12,218

As at Jan 2024. 1=most deprived parish in the Church of England, 12,307=least deprived









Number of churches in parish (2022): 2

For more detailed census & deprivation info: see http://arcg.is/1RaS4CS

https://www.churchofengland.org/researchandstats and http://www2.cuf.org.uk/poverty-england/poverty-map

460

V2 Produced by Diocese of Oxford September 2024



NB different age groups: 5-17 in 2011, 5-19 in 2021



Census data: taken from the 2011 and 2021 national Census and the 2018 population update.

Deprivation statistics: IMD taken from the English Indices of Deprivation, published

Deprivation statistics: IND taken from the English Indices of Deprivation, published

by the Ministry of Housing, Communities & Local Government, Sept 2019.

The above statistics have been mapped onto parish boundaries so are approximations.

For more information, see:

https://www.churchofengland.org/researchandstats

#### **Hazlemere in the Deanery of WYCOMBE**

### Religion of those in your parish



In 2021





Your parish population in 2021 was

51.6% said they are Christian.

That is

5766 people. In your parish your average weekly attendance is

11169

316

## Ethnicity of those in your parish







## Th