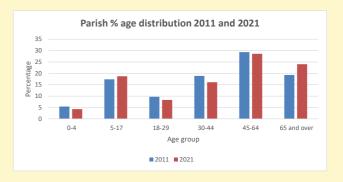

NB different age groups: 5-17 in 2011, 5-19 in 2021

Census data: taken from the 2011 and 2021 national Census and the 2018 population update.

Deprivation statistics: IMD taken from the English Indices of Deprivation, published