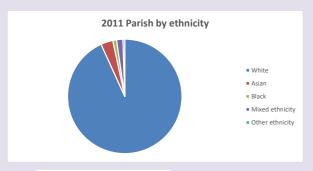

9 in 2021



Census data: taken from the 2011 and 2021 national Census and the 2018 population update.

Deprivation statistics: IMD taken from the English Indices of Deprivation, published

Deprivation statistics: IND taken from the English Indices of Deprivation, published

by the Ministry of Housing, Communities & Local Government, Sept 2019.

The above statistics have been mapped onto parish boundaries so are approximations.

For more information, see:

https://www.churchofengland.org/researchandstats

#### **Hazlemere in the Deanery of WYCOMBE**

### Religion of those in your parish



In 2021





Your parish population in 2021 was

51.6% said they are Christian.

That is

5766 people. In your parish your average weekly attendance is

11169

316

## Ethnicity of those in your parish







## Thoughts to ponder:

What has surprised you in these tables and charts?

Does your congregation(s) reflect the age and ethnic mix of your parish?

Where are those who have identified as Christians who do not attend your church(es)? Do you have other Christian denomination churches in your parish?

How might this influence your mission plans?

This dashboard contains figures as submitted by churches currently in the parish Attendance statistics: taken from annual Statistics for Mission returns.

Average weekly attendance: attendance at Sunday and midweek church services & fresh expressions in October.