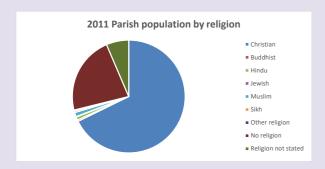

https://www.churchofengland.org/researchandstats and http://www2.cuf.org.uk/poverty-england/poverty-map

460

V2 Produced by Diocese of Oxford September 2024



NB different age groups: 5-17 in 2011, 5-19 in 2021



Census data: taken from the 2011 and 2021 national Census and the 2018 population update.

Deprivation statistics: IMD taken from the English Indices of Deprivation, published

Deprivation statistics: IND taken from the English Indices of Deprivation, published

by the Ministry of Housing, Communities & Local Government, Sept 2019.

The above statistics have been mapped onto parish boundaries so are approximations.

For more information, see:

https://www.churchofengland.org/researchandstats

#### **Hazlemere in the Deanery of WYCOMBE**

### Religion of those in your parish



In 2021





Your parish population in 2021 was

51.6% said they are Christian.

That is

5766 people. In your parish your average weekly attendance is

11169

316

## Ethnicity of those in your parish







## Thoughts to ponder:

What has surprised you in these tables and charts?

Does your congregation(s) reflect the age and ethnic mix of your parish?

Where are those who have identified as Christians who do not attend your church(es)? Do you have other Christian denomination churches in your parish?

How might this influence your mission plans?

This dashboard contains figures as submitted by churches currently in the parish Attendance statistics: taken from annual Statistics for Mission returns.

Average weekly attendance: attendance at Sunday and midweek church services & fresh ex