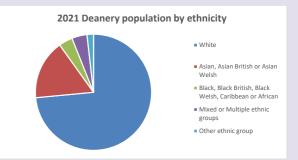

2021



Census data: taken from the 2011 and 2021 national Census and the 2018 population update.

Deprivation statistics: IMD taken from the English Indices of Deprivation, published

Deprivation statistics: IND taken from the English Indices of Deprivation, published

by the Ministry of Housing, Communities & Local Government, Sept 2019.

The above statistics have been mapped onto parish boundaries so are approximations.

For more information, see:

https://www.churchofengland.org/researchandstats

#### **Hazlemere in the Deanery of WYCOMBE**

### Religion of those in your parish



In 2021





Your parish population in 2021 was

51.6% said they are Christian.

That is

5766 people. In your parish your average weekly attendance is

11169

316

## Ethnicity of those in your parish







## Thoughts to ponder:

What has surprised you in these tables and charts?

Does your congregation(s) reflect the age and ethnic mix of your parish?

Where are those who have identified as Christians who do not attend your church(es)? Do you have other Christian denomination churches in your parish?

How might this influence your mission plans?

This dashboard contains figures as submitted by churches currently in the parish Attendance statistics: taken from annual Statistics for Mission returns.

Average weekly attendance: attendance at Sunday and midweek church services & fresh expressions in October.