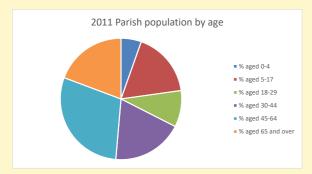

NB different age groups: 5-17 in 2011, 5-19 in 2021

Census data: taken from the 2011 and 2021 national Census and the 2018 population update.

Deprivation statistics: IMD taken from the English Indices of Deprivation, published