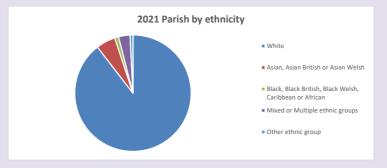

in 2021



Census data: taken from the 2011 and 2021 national Census and the 2018 population update.

Deprivation statistics: IMD taken from the English Indices of Deprivation, published

Deprivation statistics: IND taken from the English Indices of Deprivation, published

by the Ministry of Housing, Communities & Local Government, Sept 2019.

The above statistics have been mapped onto parish boundaries so are approximations.

For more information, see:

https://www.churchofengland.org/researchandstats

#### **Hazlemere in the Deanery of WYCOMBE**

### Religion of those in your parish



In 2021





Your parish population in 2021 was

51.6% said they are Christian.

That is

5766 people. In your parish your average weekly attendance is

11169

316

## Ethnicity of those in your parish







## Thoughts to ponder:

What has surprised you in these tables and charts?

Does your congregation(s) reflect the age and ethnic mix of your parish?

Where are those who have identified as Christians who do not attend your church(es)? Do you have other Christian denomination churches in your parish?

How might this influence your mission plans?

This dashboard contains figures as submitted by churches currently in the parish Attendance statistics: taken from annual Statistics for Mission returns.

Average weekly attendance: attendance at Sunday and midweek church services & fresh expressions in October.