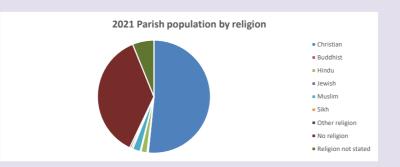

### Religion of those in your parish

In 2021

Your parish population in 2021 was

51.6% said they are Christian.

That is

5766 people. In your parish your average weekly attendance is

11169

316