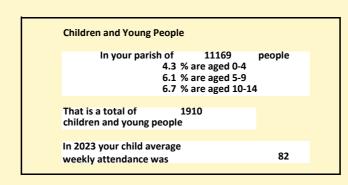

### Religion of those in your parish

In 2021

Your parish population in 2021 was

51.6% said they are Christian.

That is

5766 people. In your parish your average weekly attendance is

11169

316