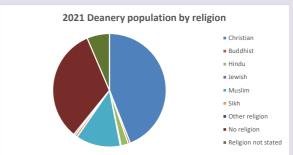

.churchofengland.org/researchandstats and http://www2.cuf.org.uk/poverty-england/poverty-map

460

V2 Produced by Diocese of Oxford September 2024



NB different age groups: 5-17 in 2011, 5-19 in 2021



Census data: taken from the 2011 and 2021 national Census and the 2018 population update.

Deprivation statistics: IMD taken from the English Indices of Deprivation, published

Deprivation statistics: IND taken from the English Indices of Deprivation, published

by the Ministry of Housing, Communities & Local Government, Sept 2019.

The above statistics have been mapped onto parish boundaries so are approximations.

For more information, see:

https://www.churchofengland.org/researchandstats

#### **Hazlemere in the Deanery of WYCOMBE**

### Religion of those in your parish



In 2021





Your parish population in 2021 was

51.6% said they are Christian.

That is

5766 people. In your parish your average weekly attendance is

11169

316

## Ethnicity of those in your parish







## Thoughts to ponder:

What has surprised you in these tables and charts?

Does your congregation(s) reflect the age and ethnic mix of your parish?

Where are those who have identified as Christians who do not attend your church(es)? Do you have other Christian denomination churches in your parish?

How might this influence your mission plans?

This dashboard contains figures as submitted by churches currently in the parish Attendance statistics: taken from annual Statistics for Mission returns.

Average weekly attendance: attendance at Sunday and midweek church services & fresh expressions in