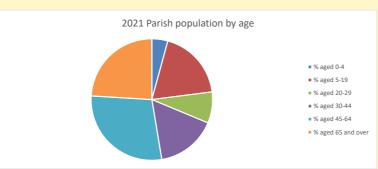

NB different age groups: 5-17 in 2011, 5-19 in 2021

Census data: taken from the 2011 and 2021 national Census and the 2018 population update.

Deprivation statistics: IMD taken from the English Indices of Deprivation, published