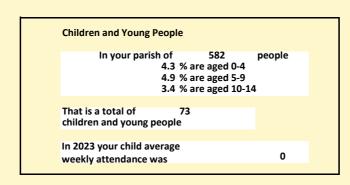

### Religion of those in your parish

In 2021

Your parish population in 2021 was

42.9% said they are Christian.

That is

250 people. In your parish your average weekly attendance is

582

5