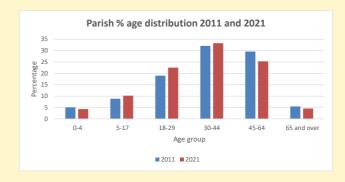

NB different age groups: 5-17 in 2011, 5-19 in 2021

Census data: taken from the 2011 and 2021 national Census and the 2018 population update.

Deprivation statistics: IMD taken from the English Indices of Deprivation, published