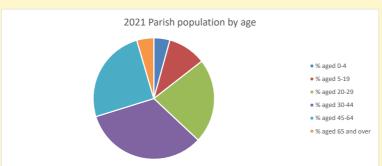

NB different age groups: 5-17 in 2011, 5-19 in 2021

Census data: taken from the 2011 and 2021 national Census and the 2018 population update.

Deprivation statistics: IMD taken from the English Indices of Deprivation, published