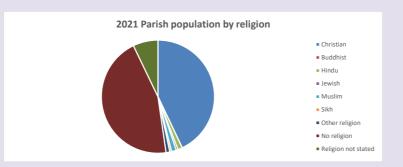

### Religion of those in your parish

In 2021

Your parish population in 2021 was

42.9% said they are Christian.

That is

250 people. In your parish your average weekly attendance is

582

5