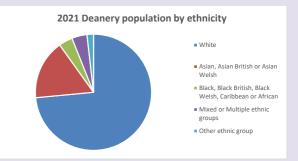

duced by Diocese of Oxford September 2024



NB different age groups: 5-17 in 2011, 5-19 in 2021



Census data: taken from the 2011 and 2021 national Census and the 2018 population update.

Deprivation statistics: IMD taken from the English Indices of Deprivation, published

by the Ministry of Housing, Communities & Local Government, Sept 2019.

The above statistics have been mapped onto parish boundaries so are approximations.

For more information, see:

https://www.churchofengland.org/researchandstats

#### **Bradenham in the Deanery of WYCOMBE**

### Religion of those in your parish



In 2021





Your parish population in 2021 was

42.9% said they are Christian.

That is

250 people. In your parish your average weekly attendance is

582

5

## Ethnicity of those in your parish







## Thoughts to ponder:

What has surprised you in these tables and charts?

Does your congregation(s) reflect the age and ethnic mix of your parish?

Where are those who have identified as Christians who do not attend your church(es)? Do you have other Christian denomination churches in your parish?

How might this influence your mission plans?

This dashboard contains figures as submitted by churches currently in the parish Attendance statistics: taken from annual Statistics for Mission returns.

Average weekly attendance: attendance at Sunday and midweek church services & fresh expressions in October.