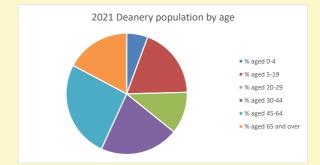

NB different age groups: 5-17 in 2011, 5-19 in 2021

Census data: taken from the 2011 and 2021 national Census and the 2018 population update.

Deprivation statistics: IMD taken from the English Indices of Deprivation, published