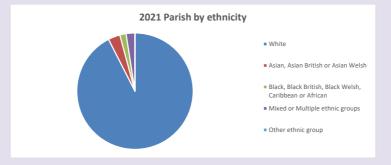

roduced by Diocese of Oxford September 2024



NB different age groups: 5-17 in 2011, 5-19 in 2021



Census data: taken from the 2011 and 2021 national Census and the 2018 population update.

Deprivation statistics: IMD taken from the English Indices of Deprivation, published

by the Ministry of Housing, Communities & Local Government, Sept 2019.

The above statistics have been mapped onto parish boundaries so are approximations.

For more information, see:

https://www.churchofengland.org/researchandstats

#### **Bradenham in the Deanery of WYCOMBE**

### Religion of those in your parish



In 2021





Your parish population in 2021 was

42.9% said they are Christian.

That is

250 people. In your parish your average weekly attendance is

582

5

## Ethnicity of those in your parish







## Thoughts to ponder:

What has surprised you in these tables and charts?

Does your congregation(s) reflect the age and ethnic mix of your parish?

Where are those who have identified as Christians who do not attend your church(es)? Do you have other Christian denomination churches in your parish?

How might this influence your mission plans?

This dashboard contains figures as submitted by churches currently in the parish Attendance statistics: taken from annual Statistics for Mission returns.

Average weekly attendance: attendance at Sunday and midweek church services & fresh expressions in October.