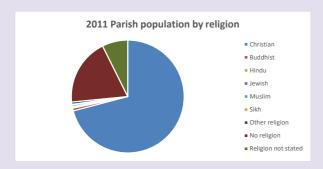

### Religion of those in your parish

In 2021

Your parish population in 2021 was

42.9% said they are Christian.

That is

250 people. In your parish your average weekly attendance is

582

5