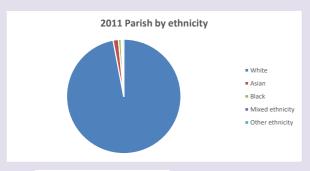

Produced by Diocese of Oxford September 2024



NB different age groups: 5-17 in 2011, 5-19 in 2021



Census data: taken from the 2011 and 2021 national Census and the 2018 population update.

Deprivation statistics: IMD taken from the English Indices of Deprivation, published

by the Ministry of Housing, Communities & Local Government, Sept 2019.

The above statistics have been mapped onto parish boundaries so are approximations.

For more information, see:

https://www.churchofengland.org/researchandstats

#### **Bradenham in the Deanery of WYCOMBE**

### Religion of those in your parish



In 2021





Your parish population in 2021 was

42.9% said they are Christian.

That is

250 people. In your parish your average weekly attendance is

582

5

## Ethnicity of those in your parish







## Thoughts to ponder:

What has surprised you in these tables and charts?

Does your congregation(s) reflect the age and ethnic mix of your parish?

Where are those who have identified as Christians who do not attend your church(es)? Do you have other Christian denomination churches in your parish?

How might this influence your mission plans?

This dashboard contains figures as submitted by churches currently in the parish Attendance statistics: taken from annual Statistics for Mission returns.

Average weekly attendance: attendance at Sunday and midweek church services & fresh expressions in October.