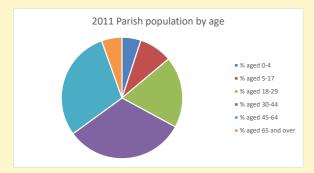

NB different age groups: 5-17 in 2011, 5-19 in 2021

Census data: taken from the 2011 and 2021 national Census and the 2018 population update.

Deprivation statistics: IMD taken from the English Indices of Deprivation, published