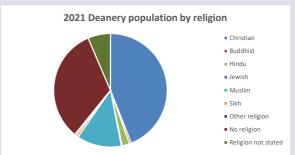

### Religion of those in your parish

In 2021

Your parish population in 2021 was

42.9% said they are Christian.

That is

250 people. In your parish your average weekly attendance is

582

5