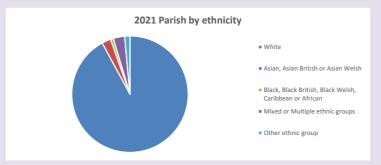

#### Ethnicity of those in your parish

## Thoughts to ponder:

What has surprised you in these tables and charts?

Does your congregation(s) reflect the age and ethnic mix of your parish?

Where are those who have identified as Christians who do not attend your church(es)? Do you have other Christian denomination churches in your parish?