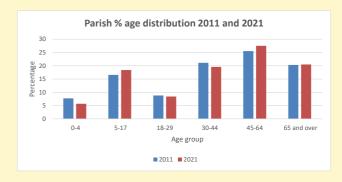

https://www.churchofengland.org/researchandstats and http://www2.cuf.org.uk/poverty-england/poverty-map

V2 Produced by Diocese of Oxford September 2024

Number of churches in parish (2022): I

2021 Parish population by age % aged 0-4 % aged 5-19 % aged 20-29 % aged 30-44 % aged 45-64 • % aged 65 and over