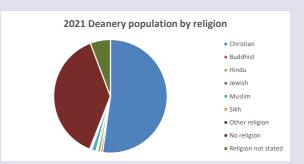

http://arcg.is/1RaS4CS

https://www.churchofengland.org/researchandstats and http://www2.cuf.org.uk/poverty-england/poverty-map

V2 Produced by Diocese of Oxford September 2024

Number of churches in parish (2022): I

2021 Parish population by age % aged 0-4 % aged 5-19 % aged 20-29 % aged 30-44 % aged 45-64 • % aged 65 and over





Census data: taken from the 2011 and 2021 national Census and the 2018 population update.

Deprivation statistics: IMD taken from the English Indices of Deprivation, published

by the Ministry of Housing, Communities & Local Government, Sept 2019.

The above statistics have been mapped onto parish boundaries so are approximations.

For more information, see:

https://www.churchofengland.org/researchandstats

#### Religion of those in your parish



In 2021





Your parish population in 2021 was

48.7% said they are Christian.

That is

3995 people. In your parish your average weekly attendance is

8199

106

#### Ethnicity of those in your parish







## Thoughts to ponder:

What has surprised you in these tables and charts?

Does your congregation(s) reflect the age and ethnic mix of your parish?

Where are those who have identified as Christians who do not attend your church(es)? Do you have other Christian denomination churches in your parish?

How might this influence your mission plans?

This dashboard contains figures as submitted by churches currently in the parish Attendance statistics: taken from annual Statistics for Mission returns.

Average weekly attendance: attendance at Sunday and midweek church services & fresh expressions in