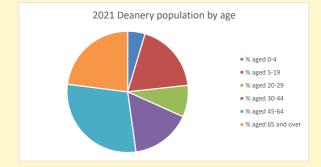

7336   | 35262   |
| 2018 | 8390   | 36303   |
| 2021 | 8199   | 38457   |

#### **Parish Population Deanery Population** 9000 45000 40000 7000 35000 6000 30000 5000 25000 4000 20000 3000 15000 2000 10000 1000 2018 2011 2011 2018

#### Parish population, Census and deprivation summary

**Deprivation Rank** 2019 11,933

As at Jan 2024. 1=most deprived parish in the Church of England, 12,307=least deprived









For more detailed census & deprivation info: see http://arcg.is/1RaS4CS

https://www.churchofengland.org/researchandstats and http://www2.cuf.org.uk/poverty-england/poverty-map

V2 Produced by Diocese of Oxford September 2024

Number of churches in parish (2022): I

2021 Parish population by age % aged 0-4 % aged 5-19 % aged 20-29 % aged 30-44 % aged 45-64 • % aged 65 and over





Census data: taken from the 2011 and 2021 national Census and the 2018 population update.

Deprivation statistics: IMD taken from the English Indices of Deprivation, published

by the Ministry of Housing, Communities & Local Government, Sept 2019.

The above statistics have been mapped onto parish boundaries so are approximations.

For more information, see:

https://www.churchofengland.org/researchandstats

#### Religion of those in your parish



In 2021





Your parish population in 2021 was

48.7% said they are Christian.

That is

3995 people. In your parish your average weekly attendance is

8199

106

#### Ethnicity of those in your parish







## Thoughts to ponder:

What has surprised you in these tables and charts?

Does your congregation(s) reflect the age and ethnic mix of