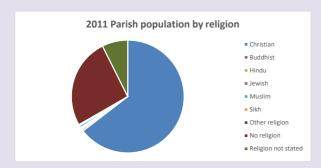

#### Religion of those in your parish

In 2021

Your parish population in 2021 was

48.7% said they are Christian.

That is

3995 people. In your parish your average weekly attendance is

8199

106