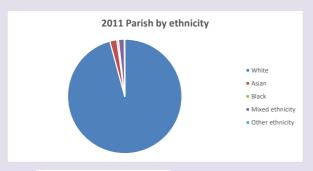

hes in parish (2022): I

2021 Parish population by age % aged 0-4 % aged 5-19 % aged 20-29 % aged 30-44 % aged 45-64 • % aged 65 and over





Census data: taken from the 2011 and 2021 national Census and the 2018 population update.

Deprivation statistics: IMD taken from the English Indices of Deprivation, published

by the Ministry of Housing, Communities & Local Government, Sept 2019.

The above statistics have been mapped onto parish boundaries so are approximations.

For more information, see:

https://www.churchofengland.org/researchandstats

#### Religion of those in your parish



In 2021





Your parish population in 2021 was

48.7% said they are Christian.

That is

3995 people. In your parish your average weekly attendance is

8199

106

#### Ethnicity of those in your parish







## Thoughts to ponder:

What has surprised you in these tables and charts?

Does your congregation(s) reflect the age and ethnic mix of your parish?

Where are those who have identified as Christians who do not attend your church(es)? Do you have other Christian denomination churches in your parish?

How might this influence your mission plans?

This dashboard contains figures as submitted by churches currently in the parish Attendance statistics: taken from annual Statistics for Mission returns.

Average weekly attendance: attendance at Sunday and midweek church services & fresh expressions in October.