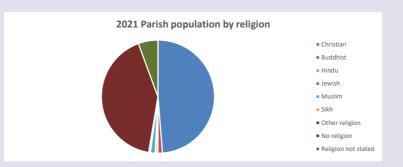

#### Religion of those in your parish

In 2021

Your parish population in 2021 was

48.7% said they are Christian.

That is

3995 people. In your parish your average weekly attendance is

8199

106