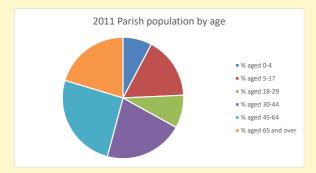

https://www.churchofengland.org/researchandstats and http://www2.cuf.org.uk/poverty-england/poverty-map

V2 Produced by Diocese of Oxford September 2024

Number of churches in parish (2022): I

2021 Parish population by age % aged 0-4 % aged 5-19 % aged 20-29 % aged 30-44 % aged 45-64 • % aged 65 and over