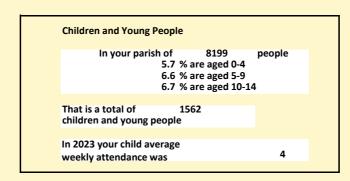

#### Religion of those in your parish

In 2021

Your parish population in 2021 was

48.7% said they are Christian.

That is

3995 people. In your parish your average weekly attendance is

8199

106