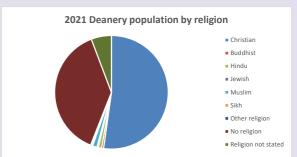

### Religion of those in your parish

In 2021

Your parish population in 2021 was

54.8% said they are Christian.

That is

1095 people. In your parish your average weekly attendance is

1997

18