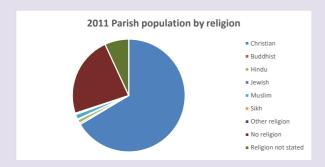

### Religion of those in your parish

In 2021

Your parish population in 2021 was

54.8% said they are Christian.

That is

1095 people. In your parish your average weekly attendance is

1997

18