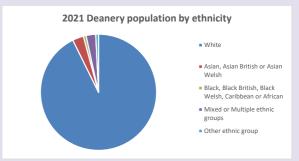

y Diocese of Oxford September 2024



NB different age groups: 5-17 in 2011, 5-19 in 2021



Census data: taken from the 2011 and 2021 national Census and the 2018 population update.

Deprivation statistics: IMD taken from the English Indices of Deprivation, published

by the Ministry of Housing, Communities & Local Government, Sept 2019.

The above statistics have been mapped onto parish boundaries so are approximations.

For more information, see:

https://www.churchofengland.org/researchandstats

#### Stoke Mandeville in the Deanery of WENDOVER

### Religion of those in your parish



In 2021





Your parish population in 2021 was

54.8% said they are Christian.

That is

1095 people. In your parish your average weekly attendance is

1997

18

## Ethnicity of those in your parish







# Thoughts to ponder:

What has surprised you in these tables and charts?

Does your congregation(s) reflect the age and ethnic mix of your parish?

Where are those who have identified as Christians who do not attend your church(es)? Do you have other Christian denomination churches in your parish?

How might this influence your mission plans?

This dashboard contains figures as submitted by churches currently in the parish Attendance statistics: taken from annual Statistics for Mission returns.

Average weekly attendance: attendance at Sunday and midweek church services & fresh expressions in October.