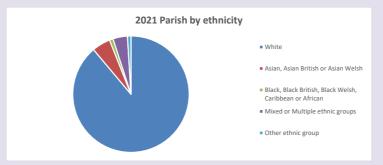

by Diocese of Oxford September 2024



NB different age groups: 5-17 in 2011, 5-19 in 2021



Census data: taken from the 2011 and 2021 national Census and the 2018 population update.

Deprivation statistics: IMD taken from the English Indices of Deprivation, published

by the Ministry of Housing, Communities & Local Government, Sept 2019.

The above statistics have been mapped onto parish boundaries so are approximations.

For more information, see:

https://www.churchofengland.org/researchandstats

#### Stoke Mandeville in the Deanery of WENDOVER

### Religion of those in your parish



In 2021





Your parish population in 2021 was

54.8% said they are Christian.

That is

1095 people. In your parish your average weekly attendance is

1997

18

## Ethnicity of those in your parish







# Thoughts to ponder:

What has surprised you in these tables and charts?

Does your congregation(s) reflect the age and ethnic mix of your parish?

Where are those who have identified as Christians who do not attend your church(es)? Do you have other Christian denomination churches in your parish?

How might this influence your mission plans?

This dashboard contains figures as submitted by churches currently in the parish Attendance statistics: taken from annual Statistics for Mission returns.

Average weekly attendance: attendance at Sunday and midweek church services & fresh expressions in October.