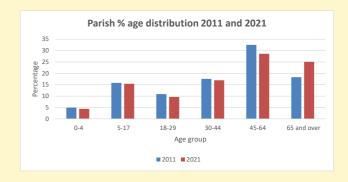

432

V2 Produced by Diocese of Oxford September 2024

NB different age groups: 5-17 in 2011, 5-19 in 2021

Census data: taken from the 2011 and 2021 national Census and the 2018 population update.

Deprivation statistics: IMD taken from the English Indices of Deprivation, published