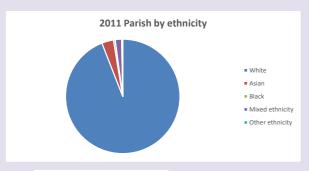

ed by Diocese of Oxford September 2024



NB different age groups: 5-17 in 2011, 5-19 in 2021



Census data: taken from the 2011 and 2021 national Census and the 2018 population update.

Deprivation statistics: IMD taken from the English Indices of Deprivation, published

by the Ministry of Housing, Communities & Local Government, Sept 2019.

The above statistics have been mapped onto parish boundaries so are approximations.

For more information, see:

https://www.churchofengland.org/researchandstats

#### Stoke Mandeville in the Deanery of WENDOVER

### Religion of those in your parish



In 2021





Your parish population in 2021 was

54.8% said they are Christian.

That is

1095 people. In your parish your average weekly attendance is

1997

18

## Ethnicity of those in your parish







# Thoughts to ponder:

What has surprised you in these tables and charts?

Does your congregation(s) reflect the age and ethnic mix of your parish?

Where are those who have identified as Christians who do not attend your church(es)? Do you have other Christian denomination churches in your parish?

How might this influence your mission plans?

This dashboard contains figures as submitted by churches currently in the parish Attendance statistics: taken from annual Statistics for Mission returns.

Average weekly attendance: attendance at Sunday and midweek church services & fresh expressions in October.