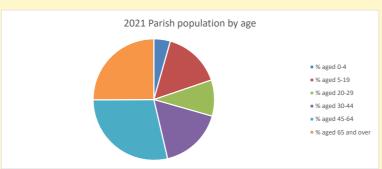

432

V2 Produced by Diocese of Oxford September 2024

NB different age groups: 5-17 in 2011, 5-19 in 2021

Census data: taken from the 2011 and 2021 national Census and the 2018 population update.

Deprivation statistics: IMD taken from the English Indices of Deprivation, published