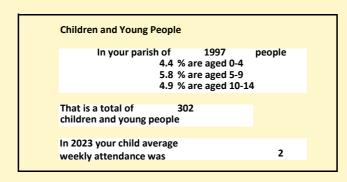

### Religion of those in your parish

In 2021

Your parish population in 2021 was

54.8% said they are Christian.

That is

1095 people. In your parish your average weekly attendance is

1997

18