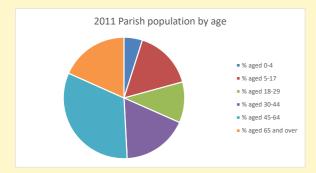

432

V2 Produced by Diocese of Oxford September 2024

NB different age groups: 5-17 in 2011, 5-19 in 2021

Census data: taken from the 2011 and 2021 national Census and the 2018 population update.

Deprivation statistics: IMD taken from the English Indices of Deprivation, published