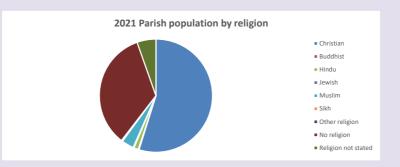

### Religion of those in your parish

In 2021

Your parish population in 2021 was

54.8% said they are Christian.

That is

1095 people. In your parish your average weekly attendance is

1997

18