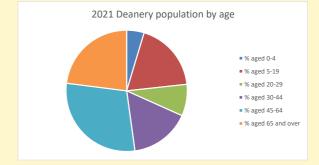

432

V2 Produced by Diocese of Oxford September 2024

NB different age groups: 5-17 in 2011, 5-19 in 2021

Census data: taken from the 2011 and 2021 national Census and the 2018 population update.

Deprivation statistics: IMD taken from the English Indices of Deprivation, published