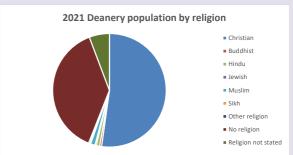

### Religion of those in your parish

In 2021

Your parish population in 2021 was

54.1% said they are Christian.

That is

305 people. In your parish your average weekly attendance is

563

13