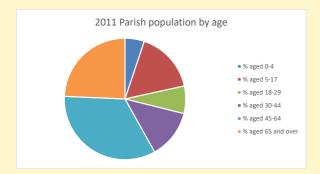

NB different age groups: 5-17 in 2011, 5-19 in 2021

Census data: taken from the 2011 and 2021 national Census and the 2018 population update.

Deprivation statistics: IMD taken from the English Indices of Deprivation, published