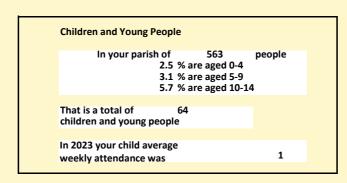

### Religion of those in your parish

In 2021

Your parish population in 2021 was

54.1% said they are Christian.

That is

305 people. In your parish your average weekly attendance is

563

13