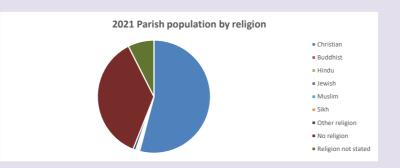

### Religion of those in your parish

In 2021

Your parish population in 2021 was

54.1% said they are Christian.

That is

305 people. In your parish your average weekly attendance is

563

13