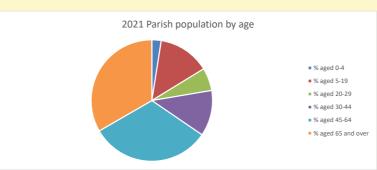

NB different age groups: 5-17 in 2011, 5-19 in 2021

Census data: taken from the 2011 and 2021 national Census and the 2018 population update.

Deprivation statistics: IMD taken from the English Indices of Deprivation, published