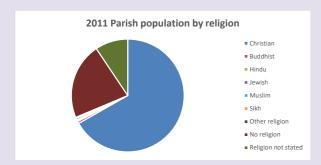

### Religion of those in your parish

In 2021

Your parish population in 2021 was

54.1% said they are Christian.

That is

305 people. In your parish your average weekly attendance is

563

13