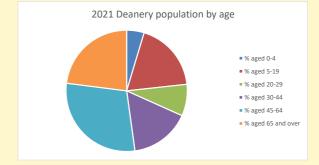

NB different age groups: 5-17 in 2011, 5-19 in 2021

Census data: taken from the 2011 and 2021 national Census and the 2018 population update.

Deprivation statistics: IMD taken from the English Indices of Deprivation, published