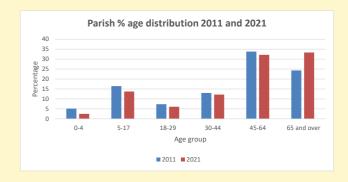

NB different age groups: 5-17 in 2011, 5-19 in 2021

Census data: taken from the 2011 and 2021 national Census and the 2018 population update.

Deprivation statistics: IMD taken from the English Indices of Deprivation, published