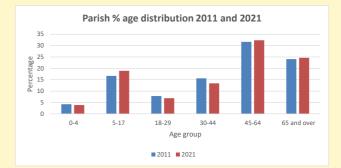

## Thoughts to ponder:

What has surprised you in these tables and charts?

Does your congregation(s) reflect the age and ethnic mix of your parish?

Where are those who have identified as Christians who do not attend your church(es)? Do you have other Christian denomination churches in your parish?