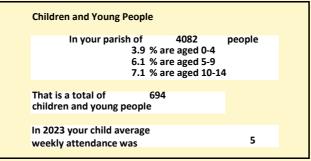

Average weekly attendance: attendance at Sunday and midweek church services & fresh expressions in October.