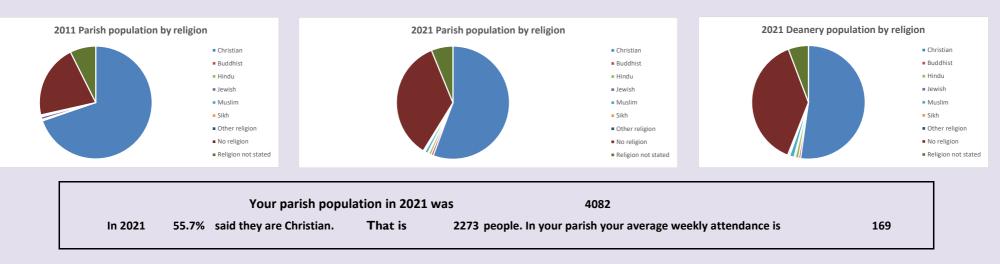

### Great Missenden w Ballinger & Little Hampden in the Deanery of WENDOVER Religion of those in your parish

Ethnicity of those in your parish

# Census Dashboard for the parish of Great Missenden w Ballinger & Little Hampden in the Deanery of WENDOVER

 Population of parish and deanery

 2011, 2018 and 2021

 Parish Deanery

 2011
 4124
 35262

 2018
 3887
 36303

 2021
 4082
 38457

|                                                                                        | Deprivation Rank |        |  |
|----------------------------------------------------------------------------------------|------------------|--------|--|
|                                                                                        | 2019             | 11,931 |  |
| As at Jan 2024. 1=most deprived parish in the Church of England, 12,307=least deprived |                  |        |  |