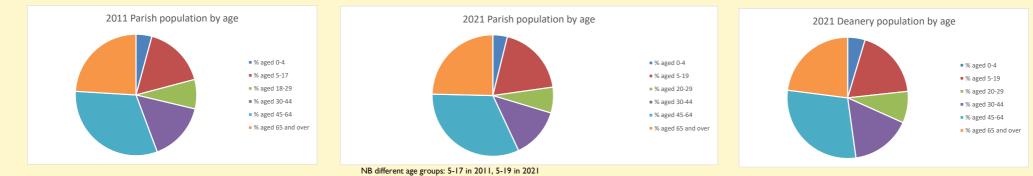

## Thoughts to ponder:

What has surprised you in these tables and charts?

Does your congregation(s) reflect the age and ethnic mix of your parish?

Where are those who have identified as Christians who do not attend your church(es)? Do you have other Christian denomination churches in your parish?