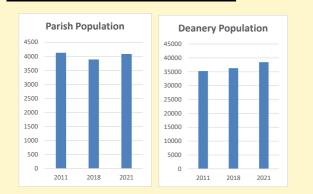

# Census Dashboard for the parish of Great Missenden w Ballinger & Little Hampden in the Deanery of WENDOVER

 Population of parish and deanery

 2011, 2018 and 2021

 Parish Deanery

 2011
 4124
 35262

 2018
 3887
 36303

 2021
 4082
 38457

|                                                                                        | Deprivation Rank |        |  |
|----------------------------------------------------------------------------------------|------------------|--------|--|
|                                                                                        | 2019             | 11,931 |  |
| As at Jan 2024. 1=most deprived parish in the Church of England, 12,307=least deprived |                  |        |  |