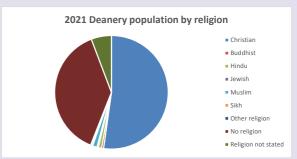

deprived









### Number of churches in parish (2022): 2

For more detailed census & deprivation info: see http://arcg.is/1RaS4CS

https://www.churchofengland.org/researchandstats and http://www2.cuf.org.uk/poverty-england/poverty-map

442

V2 Produced by Diocese of Oxford September 2024







Census data: taken from the 2011 and 2021 national Census and the 2018 population update.

Deprivation statistics: IMD taken from the English Indices of Deprivation, published

by the Ministry of Housing, Communities & Local Government, Sept 2019.

The above statistics have been mapped onto parish boundaries so are approximations.

For more information, see:

https://www.churchofengland.org/researchandstats

## Little Missenden in the Deanery of WENDOVER

# Religion of those in your parish







Your parish population in 2021 was

2675

In 2021 50.7% s

50.7% said they are Christian.

That is

1355 people. In your parish your average weekly attendance is

63

# Ethnicity of those in your parish







# Thoughts to ponder:

What has surprised you in these tables and charts?

Does your congregation(s) reflect the age and ethnic mix of your parish?

Where are those who have identified as Christians who do not attend your church(es)? Do you have other Christian denomination churches in your parish?

How might this influence your mission plans?

This dashboard contains figures as submitted by churches currently in the parish Attendance statistics: taken from annual Statistics for Mission returns.

Average weekly attendance: attendance at Sunday and midweek church services & fresh ex