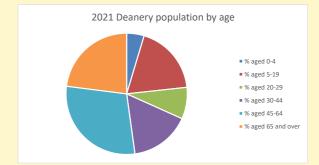

ensus Dashboard for the parish of Little Missenden in the Deanery of WENDOVER

# Population of parish and deanery 2011, 2018 and 2021 Parish Deanery 2011 2690 35262 2018 2653 36303 2021 2675 38457

### **Parish Population Deanery Population** 3000 45000 40000 35000 2000 30000 25000 1500 20000 1000 15000 10000 500 5000 2018 2011 2011 2018

# Parish population, Census and deprivation summary

Deprivation Rank 2019 11,919

As at Jan 2024. 1=most deprived parish in the Church of England, 12,307=least deprived









### Number of churches in parish (2022): 2

For more detailed census & deprivation info: see http://arcg.is/1RaS4CS

https://www.churchofengland.org/researchandstats and http://www2.cuf.org.uk/poverty-england/poverty-map

442

V2 Produced by Diocese of Oxford September 2024







Census data: taken from the 2011 and 2021 national Census and the 2018 population update.

Deprivation statistics: IMD taken from the English Indices of Deprivation, published

by the Ministry of Housing, Communities & Local Government, Sept 2019.

The above statistics have been mapped onto parish boundaries so are approximations.

For more information, see:

https://www.churchofengland.org/researchandstats

## Little Missenden in the Deanery of WENDOVER

# Religion of those in your parish







Your parish population in 2021 was

2675

In 2021 50.7% s

50.7% said they are Christian.

That is

1355 people. In your parish your average weekly attendance is

63

# Ethnicity of those in your parish







# Thoughts to ponder:

What has surprised you in these tables and charts?

Does your c