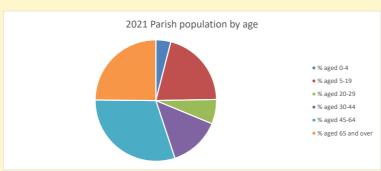

# Thoughts to ponder:

What has surprised you in these tables and charts?

Does your congregation(s) reflect the age and ethnic mix of your parish?

Where are those who have identified as Christians who do not attend your church(es)? Do you have other Christian denomination churches in your parish?