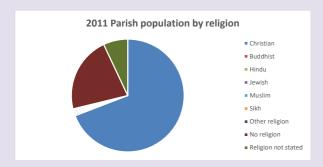

# Religion of those in your parish

Your parish population in 2021 was

2675

In 2021 50.7% s

50.7% said they are Christian.

That is

1355 people. In your parish your average weekly attendance is

63