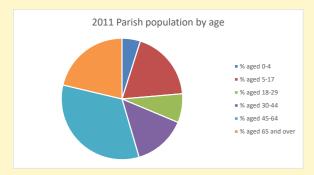

# Thoughts to ponder:

What has surprised you in these tables and charts?

Does your congregation(s) reflect the age and ethnic mix of your parish?

Where are those who have identified as Christians who do not attend your church(es)? Do you have other Christian denomination churches in your parish?