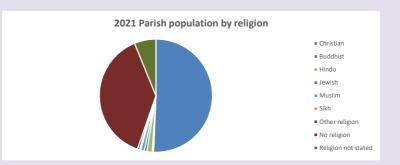

# Religion of those in your parish

Your parish population in 2021 was

2675

In 2021 50.7% s

50.7% said they are Christian.

That is

1355 people. In your parish your average weekly attendance is

63