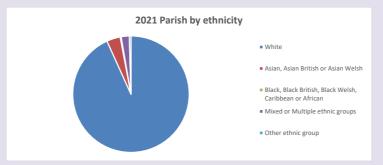

uk/poverty-england/poverty-map

442

V2 Produced by Diocese of Oxford September 2024







Census data: taken from the 2011 and 2021 national Census and the 2018 population update.

Deprivation statistics: IMD taken from the English Indices of Deprivation, published

by the Ministry of Housing, Communities & Local Government, Sept 2019.

The above statistics have been mapped onto parish boundaries so are approximations.

For more information, see:

https://www.churchofengland.org/researchandstats

## Little Missenden in the Deanery of WENDOVER

# Religion of those in your parish







Your parish population in 2021 was

2675

In 2021 50.7% s

50.7% said they are Christian.

That is

1355 people. In your parish your average weekly attendance is

63

# Ethnicity of those in your parish







# Thoughts to ponder:

What has surprised you in these tables and charts?

Does your congregation(s) reflect the age and ethnic mix of your parish?

Where are those who have identified as Christians who do not attend your church(es)? Do you have other Christian denomination churches in your parish?

How might this influence your mission plans?

This dashboard contains figures as submitted by churches currently in the parish Attendance statistics: taken from annual Statistics for Mission returns.

Average weekly attendance: attendance at Sunday and midweek church services & fresh expressions in October.