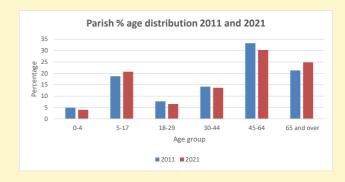

# Thoughts to ponder:

What has surprised you in these tables and charts?

Does your congregation(s) reflect the age and ethnic mix of your parish?

Where are those who have identified as Christians who do not attend your church(es)? Do you have other Christian denomination churches in your parish?