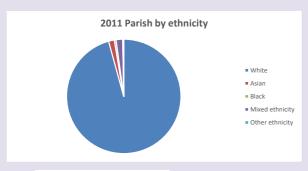

g.uk/poverty-england/poverty-map

442

V2 Produced by Diocese of Oxford September 2024







Census data: taken from the 2011 and 2021 national Census and the 2018 population update.

Deprivation statistics: IMD taken from the English Indices of Deprivation, published

by the Ministry of Housing, Communities & Local Government, Sept 2019.

The above statistics have been mapped onto parish boundaries so are approximations.

For more information, see:

https://www.churchofengland.org/researchandstats

## Little Missenden in the Deanery of WENDOVER

# Religion of those in your parish







Your parish population in 2021 was

2675

In 2021 50.7% s

50.7% said they are Christian.

That is

1355 people. In your parish your average weekly attendance is

63

# Ethnicity of those in your parish







# Thoughts to ponder:

What has surprised you in these tables and charts?

Does your congregation(s) reflect the age and ethnic mix of your parish?

Where are those who have identified as Christians who do not attend your church(es)? Do you have other Christian denomination churches in your parish?

How might this influence your mission plans?

This dashboard contains figures as submitted by churches currently in the parish Attendance statistics: taken from annual Statistics for Mission returns.

Average weekly attendance: attendance at Sunday and midweek church services & fresh expressions in October.