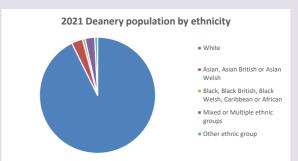

/poverty-england/poverty-map

442

V2 Produced by Diocese of Oxford September 2024







Census data: taken from the 2011 and 2021 national Census and the 2018 population update.

Deprivation statistics: IMD taken from the English Indices of Deprivation, published

by the Ministry of Housing, Communities & Local Government, Sept 2019.

The above statistics have been mapped onto parish boundaries so are approximations.

For more information, see:

https://www.churchofengland.org/researchandstats

## Little Missenden in the Deanery of WENDOVER

# Religion of those in your parish







Your parish population in 2021 was

2675

In 2021 50.7% s

50.7% said they are Christian.

That is

1355 people. In your parish your average weekly attendance is

63

# Ethnicity of those in your parish







# Thoughts to ponder:

What has surprised you in these tables and charts?

Does your congregation(s) reflect the age and ethnic mix of your parish?

Where are those who have identified as Christians who do not attend your church(es)? Do you have other Christian denomination churches in your parish?

How might this influence your mission plans?

This dashboard contains figures as submitted by churches currently in the parish Attendance statistics: taken from annual Statistics for Mission returns.

Average weekly attendance: attendance at Sunday and midweek church services & fresh expressions in October.