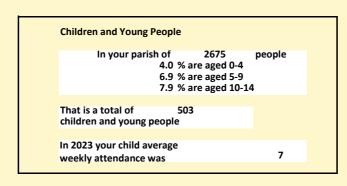

# Religion of those in your parish

Your parish population in 2021 was

2675

In 2021 50.7% s

50.7% said they are Christian.

That is

1355 people. In your parish your average weekly attendance is

63