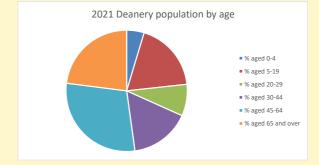

440

V2 Produced by Diocese of Oxford September 2024

NB different age groups: 5-17 in 2011, 5-19 in 2021

Census data: taken from the 2011 and 2021 national Census and the 2018 population update.

Deprivation statistics: IMD taken from the English Indices of Deprivation, published