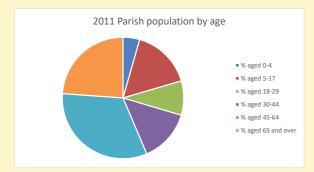

440

V2 Produced by Diocese of Oxford September 2024

NB different age groups: 5-17 in 2011, 5-19 in 2021

Census data: taken from the 2011 and 2021 national Census and the 2018 population update.

Deprivation statistics: IMD taken from the English Indices of Deprivation, published