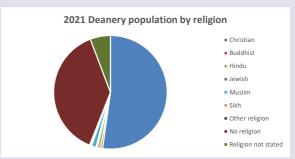

## Religion of those in your parish

In 2021

Your parish population in 2021 was

55.5% said they are Christian.

That is

387 people. In your parish your average weekly attendance is

697

16