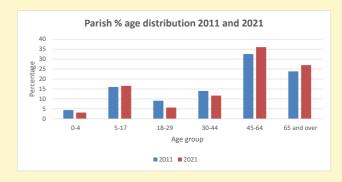

440

V2 Produced by Diocese of Oxford September 2024

NB different age groups: 5-17 in 2011, 5-19 in 2021

Census data: taken from the 2011 and 2021 national Census and the 2018 population update.

Deprivation statistics: IMD taken from the English Indices of Deprivation, published