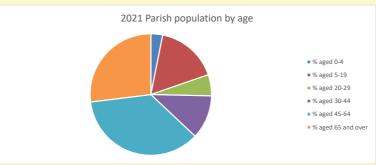

440

V2 Produced by Diocese of Oxford September 2024

NB different age groups: 5-17 in 2011, 5-19 in 2021

Census data: taken from the 2011 and 2021 national Census and the 2018 population update.

Deprivation statistics: IMD taken from the English Indices of Deprivation, published