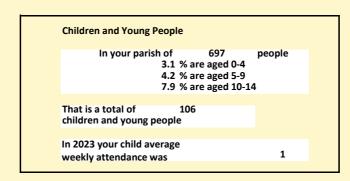

## Religion of those in your parish

In 2021

Your parish population in 2021 was

55.5% said they are Christian.

That is

387 people. In your parish your average weekly attendance is

697

16