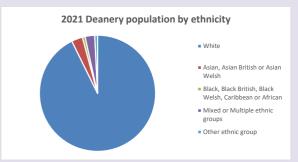

## Ethnicity of those in your parish

## Thoughts to ponder:

What has surprised you in these tables and charts?

Does your congregation(s) reflect the age and ethnic mix of your parish?

Where are those who have identified as Christians who do not attend your church(es)? Do you have other Christian denomination churches in your parish?