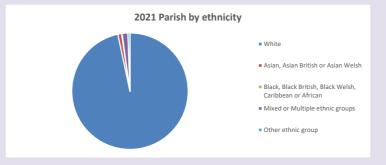

## Ethnicity of those in your parish

## Thoughts to ponder:

What has surprised you in these tables and charts?

Does your congregation(s) reflect the age and ethnic mix of your parish?

Where are those who have identified as Christians who do not attend your church(es)? Do you have other Christian denomination churches in your parish?