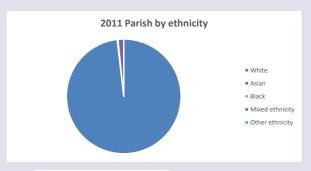

## Ethnicity of those in your parish

## Thoughts to ponder:

What has surprised you in these tables and charts?

Does your congregation(s) reflect the age and ethnic mix of your parish?

Where are those who have identified as Christians who do not attend your church(es)? Do you have other Christian denomination churches in your parish?