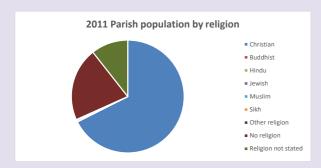

## Religion of those in your parish

In 2021

Your parish population in 2021 was

55.5% said they are Christian.

That is

387 people. In your parish your average weekly attendance is

697

16