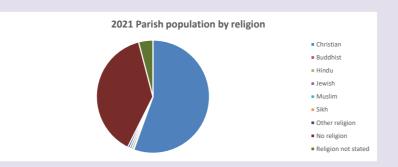

## Religion of those in your parish

In 2021

Your parish population in 2021 was

55.5% said they are Christian.

That is

387 people. In your parish your average weekly attendance is

697

16