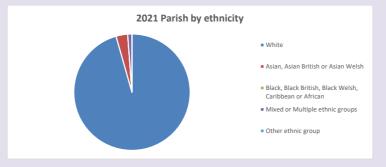

2 Produced by Diocese of Oxford September 2024



NB different age groups: 5-17 in 2011, 5-19 in 2021



Census data: taken from the 2011 and 2021 national Census and the 2018 population update.

Deprivation statistics: IMD taken from the English Indices of Deprivation, published

by the Ministry of Housing, Communities & Local Government, Sept 2019.

The above statistics have been mapped onto parish boundaries so are approximations.

For more information, see:

https://www.churchofengland.org/researchandstats

#### Hawridge in the Deanery of WENDOVER

#### Religion of those in your parish



In 2021





Your parish population in 2021 was

50.3% said they are Christian.

That is

123 people. In your parish your average weekly attendance is

244

2

## Ethnicity of those in your parish







# Thoughts to ponder:

What has surprised you in these tables and charts?

Does your congregation(s) reflect the age and ethnic mix of your parish?

Where are those who have identified as Christians who do not attend your church(es)? Do you have other Christian denomination churches in your parish?

How might this influence your mission plans?

This dashboard contains figures as submitted by churches currently in the parish Attendance statistics: taken from annual Statistics for Mission returns.