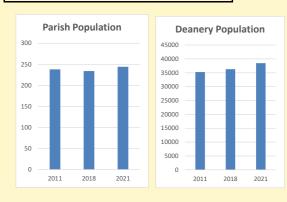

# Population of parish and deanery 2011, 2018 and 2021 Parish Deanery

|      | Parish | Deanery |
|------|--------|---------|
| 2011 | 238    | 35262   |
| 2018 | 234    | 36303   |
| 2021 | 244    | 38457   |