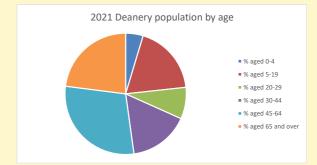

NB different age groups: 5-17 in 2011, 5-19 in 2021

Census data: taken from the 2011 and 2021 national Census and the 2018 population update.

Deprivation statistics: IMD taken from the English Indices of Deprivation, published