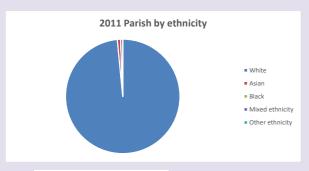

V2 Produced by Diocese of Oxford September 2024



NB different age groups: 5-17 in 2011, 5-19 in 2021



Census data: taken from the 2011 and 2021 national Census and the 2018 population update.

Deprivation statistics: IMD taken from the English Indices of Deprivation, published

by the Ministry of Housing, Communities & Local Government, Sept 2019.

The above statistics have been mapped onto parish boundaries so are approximations.

For more information, see:

https://www.churchofengland.org/researchandstats

#### Hawridge in the Deanery of WENDOVER

#### Religion of those in your parish



In 2021





Your parish population in 2021 was

50.3% said they are Christian.

That is

123 people. In your parish your average weekly attendance is

244

2

## Ethnicity of those in your parish







# Thoughts to ponder:

What has surprised you in these tables and charts?

Does your congregation(s) reflect the age and ethnic mix of your parish?

Where are those who have identified as Christians who do not attend your church(es)? Do you have other Christian denomination churches in your parish?

How might this influence your mission plans?

This dashboard contains figures as submitted by churches currently in the parish Attendance statistics: taken from annual Statistics for Mission returns.