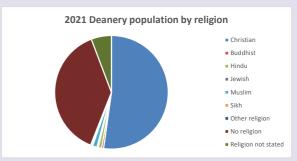

#### Religion of those in your parish

In 2021

Your parish population in 2021 was

50.3% said they are Christian.

That is

123 people. In your parish your average weekly attendance is

244

2