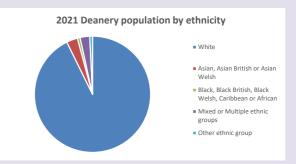

Produced by Diocese of Oxford September 2024



NB different age groups: 5-17 in 2011, 5-19 in 2021



Census data: taken from the 2011 and 2021 national Census and the 2018 population update.

Deprivation statistics: IMD taken from the English Indices of Deprivation, published

by the Ministry of Housing, Communities & Local Government, Sept 2019.

The above statistics have been mapped onto parish boundaries so are approximations.

For more information, see:

https://www.churchofengland.org/researchandstats

#### Hawridge in the Deanery of WENDOVER

#### Religion of those in your parish



In 2021





Your parish population in 2021 was

50.3% said they are Christian.

That is

123 people. In your parish your average weekly attendance is

244

2

## Ethnicity of those in your parish







# Thoughts to ponder:

What has surprised you in these tables and charts?

Does your congregation(s) reflect the age and ethnic mix of your parish?

Where are those who have identified as Christians who do not attend your church(es)? Do you have other Christian denomination churches in your parish?

How might this influence your mission plans?

This dashboard contains figures as submitted by churches currently in the parish Attendance statistics: taken from annual Statistics for Mission returns.