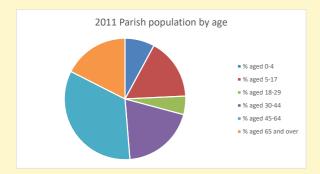

NB different age groups: 5-17 in 2011, 5-19 in 2021

Census data: taken from the 2011 and 2021 national Census and the 2018 population update.

Deprivation statistics: IMD taken from the English Indices of Deprivation, published