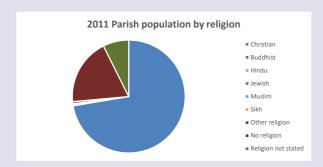

#### Religion of those in your parish

In 2021

Your parish population in 2021 was

50.3% said they are Christian.

That is

123 people. In your parish your average weekly attendance is

244

2