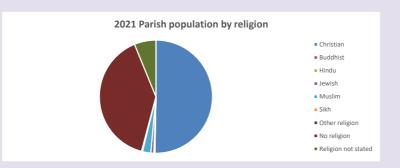

#### Religion of those in your parish

In 2021

Your parish population in 2021 was

50.3% said they are Christian.

That is

123 people. In your parish your average weekly attendance is

244

2