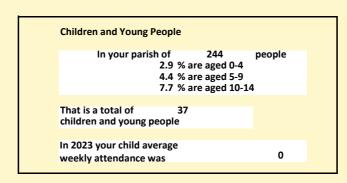

#### Religion of those in your parish

In 2021

Your parish population in 2021 was

50.3% said they are Christian.

That is

123 people. In your parish your average weekly attendance is

244

2