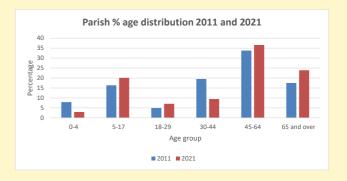

NB different age groups: 5-17 in 2011, 5-19 in 2021

Census data: taken from the 2011 and 2021 national Census and the 2018 population update.

Deprivation statistics: IMD taken from the English Indices of Deprivation, published