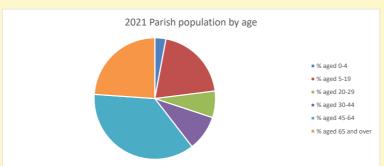

NB different age groups: 5-17 in 2011, 5-19 in 2021

Census data: taken from the 2011 and 2021 national Census and the 2018 population update.

Deprivation statistics: IMD taken from the English Indices of Deprivation, published