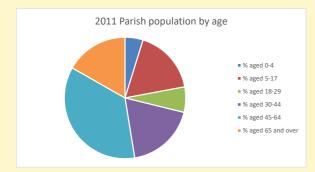

NB different age groups: 5-17 in 2011, 5-19 in 2021

Census data: taken from the 2011 and 2021 national Census and the 2018 population update.

Deprivation statistics: IMD taken from the English Indices of Deprivation, published