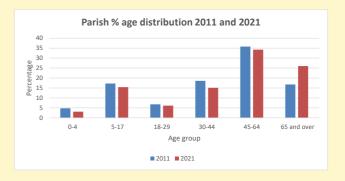

NB different age groups: 5-17 in 2011, 5-19 in 2021

Census data: taken from the 2011 and 2021 national Census and the 2018 population update.

Deprivation statistics: IMD taken from the English Indices of Deprivation, published