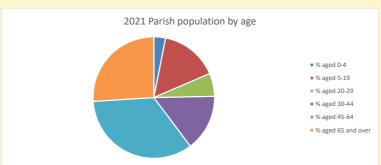

NB different age groups: 5-17 in 2011, 5-19 in 2021

Census data: taken from the 2011 and 2021 national Census and the 2018 population update.

Deprivation statistics: IMD taken from the English Indices of Deprivation, published