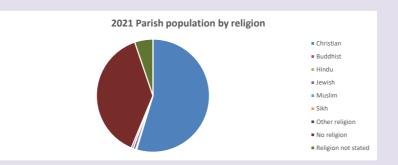

### Religion of those in your parish

In 2021

Your parish population in 2021 was

54.7% said they are Christian.

That is

357 people. In your parish your average weekly attendance is

653

24