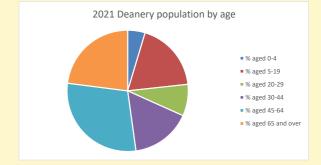

NB different age groups: 5-17 in 2011, 5-19 in 2021

Census data: taken from the 2011 and 2021 national Census and the 2018 population update.

Deprivation statistics: IMD taken from the English Indices of Deprivation, published