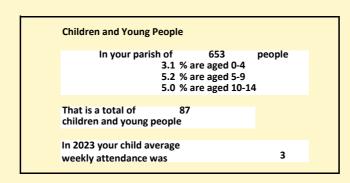

### Religion of those in your parish

In 2021

Your parish population in 2021 was

54.7% said they are Christian.

That is

357 people. In your parish your average weekly attendance is

653

24