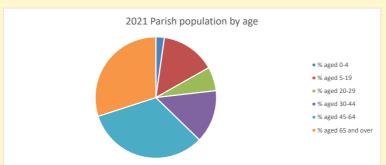

NB different age groups: 5-17 in 2011, 5-19 in 2021

Census data: taken from the 2011 and 2021 national Census and the 2018 population update.

Deprivation statistics: IMD taken from the English Indices of Deprivation, published