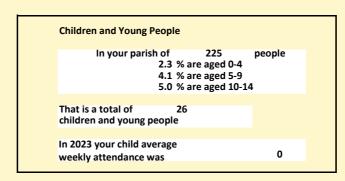

### Religion of those in your parish

In 2021

Your parish population in 2021 was

45.1% said they are Christian.

That is

101 people. In your parish your average weekly attendance is

225

5