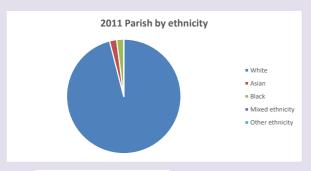

d by Diocese of Oxford September 2024



NB different age groups: 5-17 in 2011, 5-19 in 2021



Census data: taken from the 2011 and 2021 national Census and the 2018 population update.

Deprivation statistics: IMD taken from the English Indices of Deprivation, published

by the Ministry of Housing, Communities & Local Government, Sept 2019.

The above statistics have been mapped onto parish boundaries so are approximations.

For more information, see:

https://www.churchofengland.org/researchandstats

#### Tyringham w Filgrave in the Deanery of NEWPORT

### Religion of those in your parish



In 2021





Your parish population in 2021 was

45.1% said they are Christian.

That is

101 people. In your parish your average weekly attendance is

225

5

### Ethnicity of those in your parish







## Thoughts to ponder:

What has surprised you in these tables and charts?

Does your congregation(s) reflect the age and ethnic mix of your parish?

Where are those who have identified as Christians who do not attend your church(es)? Do you have other Christian denomination churches in your parish?

How might this influence your mission plans?

This dashboard contains figures as submitted by churches currently in the parish Attendance statistics: taken from annual Statistics for Mission returns.

Average weekly attendance: attendance at Sunday and midweek church services & fresh expressions in October.