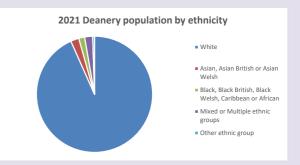

Diocese of Oxford September 2024



NB different age groups: 5-17 in 2011, 5-19 in 2021



Census data: taken from the 2011 and 2021 national Census and the 2018 population update.

Deprivation statistics: IMD taken from the English Indices of Deprivation, published

by the Ministry of Housing, Communities & Local Government, Sept 2019.

The above statistics have been mapped onto parish boundaries so are approximations.

For more information, see:

https://www.churchofengland.org/researchandstats

#### Tyringham w Filgrave in the Deanery of NEWPORT

### Religion of those in your parish



In 2021





Your parish population in 2021 was

45.1% said they are Christian.

That is

101 people. In your parish your average weekly attendance is

225

5

### Ethnicity of those in your parish







## Thoughts to ponder:

What has surprised you in these tables and charts?

Does your congregation(s) reflect the age and ethnic mix of your parish?

Where are those who have identified as Christians who do not attend your church(es)? Do you have other Christian denomination churches in your parish?

How might this influence your mission plans?

This dashboard contains figures as submitted by churches currently in the parish Attendance statistics: taken from annual Statistics for Mission returns.

Average weekly attendance: attendance at Sunday and midweek church services & fresh expressions in October.