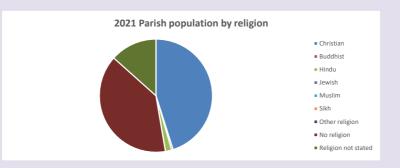

### Religion of those in your parish

In 2021

Your parish population in 2021 was

45.1% said they are Christian.

That is

101 people. In your parish your average weekly attendance is

225

5