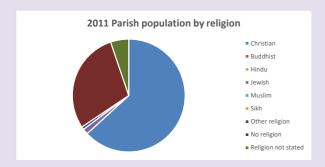

### Religion of those in your parish

In 2021

Your parish population in 2021 was

45.1% said they are Christian.

That is

101 people. In your parish your average weekly attendance is

225

5