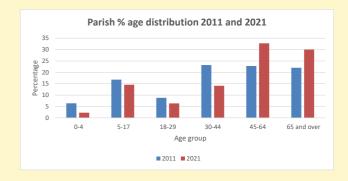

NB different age groups: 5-17 in 2011, 5-19 in 2021

Census data: taken from the 2011 and 2021 national Census and the 2018 population update.

Deprivation statistics: IMD taken from the English Indices of Deprivation, published