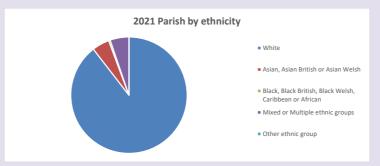

by Diocese of Oxford September 2024



NB different age groups: 5-17 in 2011, 5-19 in 2021



Census data: taken from the 2011 and 2021 national Census and the 2018 population update.

Deprivation statistics: IMD taken from the English Indices of Deprivation, published

by the Ministry of Housing, Communities & Local Government, Sept 2019.

The above statistics have been mapped onto parish boundaries so are approximations.

For more information, see:

https://www.churchofengland.org/researchandstats

#### Tyringham w Filgrave in the Deanery of NEWPORT

### Religion of those in your parish



In 2021





Your parish population in 2021 was

45.1% said they are Christian.

That is

101 people. In your parish your average weekly attendance is

225

5

### Ethnicity of those in your parish







## Thoughts to ponder:

What has surprised you in these tables and charts?

Does your congregation(s) reflect the age and ethnic mix of your parish?

Where are those who have identified as Christians who do not attend your church(es)? Do you have other Christian denomination churches in your parish?

How might this influence your mission plans?

This dashboard contains figures as submitted by churches currently in the parish Attendance statistics: taken from annual Statistics for Mission returns.

Average weekly attendance: attendance at Sunday and midweek church services & fresh expressions in October.