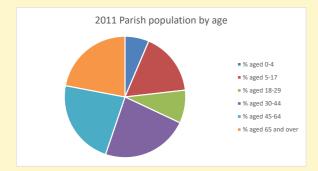

NB different age groups: 5-17 in 2011, 5-19 in 2021

Census data: taken from the 2011 and 2021 national Census and the 2018 population update.

Deprivation statistics: IMD taken from the English Indices of Deprivation, published