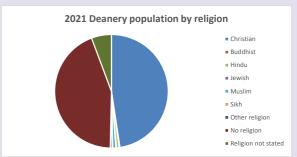

### Religion of those in your parish

In 2021

Your parish population in 2021 was

45.1% said they are Christian.

That is

101 people. In your parish your average weekly attendance is

225

5